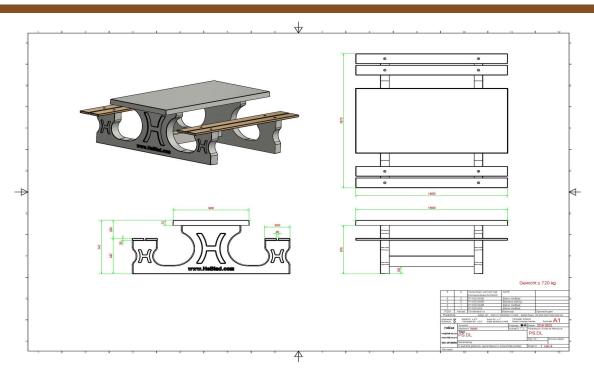

## **Specifications Picnic table DeLuxe**

Product codePS.DLSeat height50 cmColourNatural concreteMaterial seatBamboo

Dimensions (L x W x H) 180 x 187 x 75 cm Distance legs 111 cm (center to center)

Dimensions tabletop (L x W)  $180 \times 90 \text{ cm}$  Weight 720 kg Tabletop thickness 7 cm Number of seats 8 cm

Height tabletop 75 cm