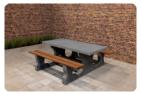

Concrete Picnic Set DeLuxe

This picnic set is made from one piece of sturdy, natural concrete. For extra seating comfort, the concrete picnic set is equipped with 4 cm thick bamboo planks as a seating area. Just like the concrete, the bamboo is also weather-resistant. This means that the DeLuxe picnic set can be left outside for a lifetime. Because of the way the bamboo seats are mounted, they are not easy to remove from the picnic set. Not vandalism friendly, a feast for the eyes and a wonderful place to sit.

Where are concrete picnic sets located?

Because HeBlad products are specifically designed and made for outdoor use, this picnic set can often be found at locations such as schoolyards, parks, campsites, rest areas in nature and sports fields. Because of their beautiful appearance, the concrete picnic sets are also a perfect addition to your own garden or business park. Chic and practical come together in the DeLuxe picnic set.