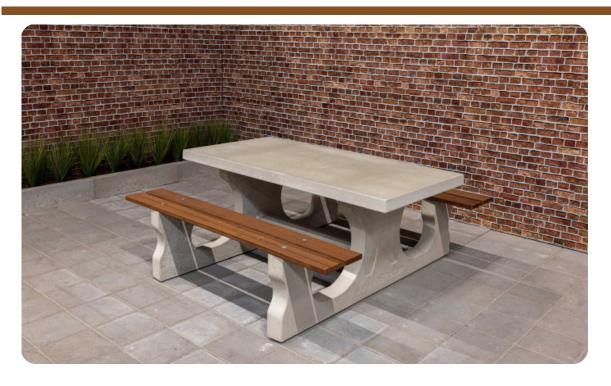

Concrete Picnic Set DeLuxe

This picnic set is made from one piece of sturdy, natural concrete. For extra seating comfort, the concrete picnic set is equipped with 4 cm thick bamboo planks as a seating area. Just like the concrete, the bamboo is also weather-resistant. This means that the DeLuxe picnic set can be left outside for a lifetime. Because of the way the bamboo seats are mounted, they are not easy to remove from the picnic set. Not vandalism friendly, a feast for the eyes and a wonderful place to sit.

## **Specifications Picnic table DeLuxe**

Product codePS.DLSeat height50 cmColourNatural concreteMaterial seatBamboo

Dimensions (L x W x H) 180 x 187 x 75 cm Distance legs 111 cm (center to center)

Dimensions tabletop (L x W)  $180 \times 90 \text{ cm}$  Weight 720 kg Tabletop thickness 7 cm Number of seats 8 cm