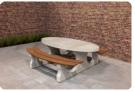

## Picnic table DeLuxe

Product code: PS.DL

What is meant by a picnic set?

A table with often two benches attached to it, one bench on either side, is called a picnic set. HeBlad is a leader in the range of picnic sets, in various colours, designs and sizes. The base of these designs is always concrete, resistant to all weather influences and vandalism.

Concrete Picnic Set DeLuxe

This picnic set is made from one piece of sturdy, natural concrete. For extra seating comfort, the concrete picnic set is equipped with 4 cm thick bamboo planks as a seating area. Just like the concrete, the bamboo is also weather-resistant. This means that the DeLuxe picnic set can be left outside for a lifetime. Because of the way the bamboo seats are mounted, they are not easy to remove from the picnic set. Not vandalism friendly, a feast for the eyes and a wonderful place to sit.

## **Specifications Picnic table DeLuxe**

Product codePS.DLSeat height50 cmColourNatural concreteMaterial seatBamboo

Dimensions (L x W x H) 180 x 187 x 75 cm Distance legs 111 cm (center to center)

Dimensions tabletop (L x W)  $180 \times 90 \text{ cm}$  Weight 720 kg Tabletop thickness 7 cm Number of seats 8 cm