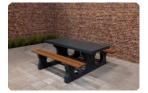

Concrete Picnic Set DeLuxe

This picnic set is made from one piece of sturdy, natural concrete. For extra seating comfort, the concrete picnic set is equipped with 4 cm thick bamboo planks as a seating area. Just like the concrete, the bamboo is also weather-resistant. This means that the DeLuxe picnic set can be left outside for a lifetime. Because of the way the bamboo seats are mounted, they are not easy to remove from the picnic set. Not vandalism friendly, a feast for the eyes and a wonderful place to sit.

Expansion of the DeLuxe picnic set

Thanks to the chic but natural appearance of the DeLuxe picnic set, the set can be combined very well with the concrete benches from HeBlad. Please feel free to contact us for more information about our products, delivery conditions or advice about locations and placements.