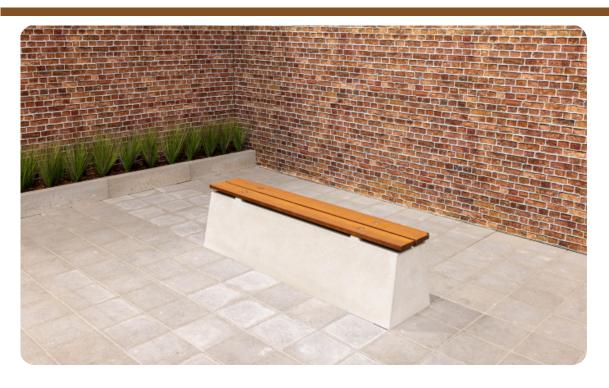

### **Bench DeLuxe Natural Concrete**

Product code: BB.DL

A solid concrete bench in the DeLuxe version with a concrete seat, comfortable and appealing. The concrete bench is made of high-quality concrete and has a beautiful bamboo seating area. The robustness of the sturdy concrete and the refined bamboo seat make this DeLuxe concrete bench a perfect addition to your site.

#### Concrete bench with multiple functions

Use the DeLuxe concrete bench to protect your building. You can effortlessly create seats and protect your building against burglary and ram raids. You can easily place this concrete bench with a bamboo seat in front of vulnerable parts of your building, making vandalism almost impossible. With a weight of 700 kg, this DeLuxe concrete bench cannot be moved without large equipment after installation. Beautify your site with the DeLuxe concrete bench. The bamboo seat makes this DeLuxe concrete bench a chic way to receive visitors. Bamboo is weather resistant and soft on the seat. The seat is blind mounted, so it can withstand vandalism attempts.

# **Specifications Bench DeLuxe Natural Concrete**

Product code BB.DL Seat height 50 cm Colour Natural concrete Material seat Bamboo Dimensions (L x W x H) 180 x 45 x 50 cm Number of seats 4 Dimensions seat 180 x 30 cm Weight 700 kg