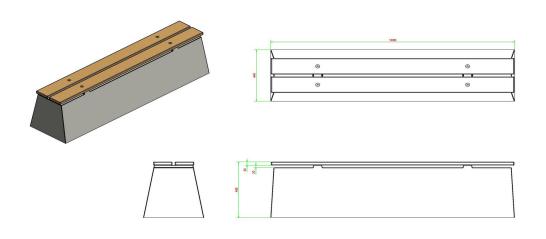

### **Bench DeLuxe Natural Concrete**

Product code: BB.DL

A solid concrete bench in the DeLuxe version with a concrete seat, comfortable and appealing. The concrete bench is made of high-quality concrete and has a beautiful bamboo seating area. The robustness of the sturdy concrete and the refined bamboo seat make this DeLuxe concrete bench a perfect addition to your site.

#### Concrete bench with multiple functions

Use the DeLuxe concrete bench to protect your building. You can effortlessly create seats and protect your building against burglary and ram raids. You can easily place this concrete bench with a bamboo seat in front of vulnerable parts of your building, making vandalism almost impossible. With a weight of 700 kg, this DeLuxe concrete bench cannot be moved without large equipment after installation. Beautify your site with the DeLuxe concrete bench. The bamboo seat makes this DeLuxe concrete bench a chic way to receive visitors. Bamboo is weather resistant and soft on the seat. The seat is blind mounted, so it can withstand vandalism attempts.

# **Specifications Bench DeLuxe Natural Concrete**

Product code BB.DL Seat height 50 cm Colour Natural concrete Material seat Bamboo Dimensions (L x W x H) 180 x 45 x 50 cm Number of seats 4 Dimensions seat 180 x 30 cm Weight 700 kg