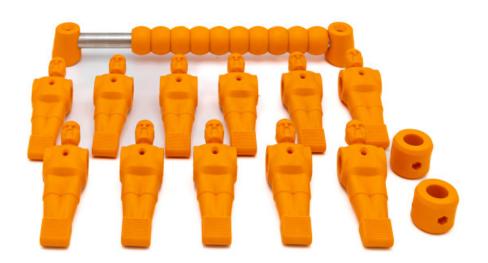

### Set of kickers with scoreboard

Product code: HB.FBSC.set

How are puppets replaced in a foosball game? The dolls are mounted on a football bar. It is therefore important to carefully disassemble the football bar, including the rubbers and handles. Then you remove the dolls from the rod and you can mount the new dolls. If you want to replace all the dolls in the game, keep a close eye on which rod needs to be replaced where in the game, because all rods have their own hole pattern and length.

#### Football doll set in different colours

We offer the complete football doll set in eight different colours. So you can put together your own team in colour, completely in the style of your favorite football club or favorite colour. We also offer a scoreboard in the same colour. What tools are used when replacing a football puppet set? When replacing the football figures, you use a 2.5 mm or 4 mm Allen key. These are included when ordering the football doll set with scoreboard, but you can also order both separately via the website. Which materials can be replaced in a football table? If during disassembly it turns out that the bars, rubber bumpers, handles or eye protectors also need to be replaced, you can also order these. This way you keep your table tidy and in working order.