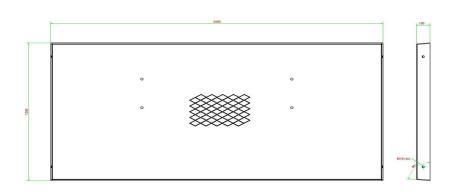

### **Universal Base plate for Benches**

Product code: OP.BB

The base plate of  $248 \times 120$  cm is specifically designed to be placed under HeBlad's concrete benches and table football table. These HeBlad products have exactly the right weight to prevent them from sliding on the diamond profile of this base plate.

#### Concrete bench base plate specifications

What are the dimensions of the base plate? With a size of  $246 \times 120 \times 10$  cm and a weight of 525 kg, the base plate is quite a solid product. For this reason, the sheet is loaded directly onto the truck from production in our factory in Hapert, the Netherlands, using a loading and unloading crane. It is important to check the delivery conditions in advance, because the truck with crane cannot just arrive on location anywhere.

# **Specifications Universal Base plate for Benches**

Product code OP.BB Weight 525 kg

Colour Naturel beton Finishing base plate Anti-slip (window) profile

Dimensions (L x W x H) 248 x 120 x 7 cm lifting device Concrete screw sleeve M16 on 4 sides