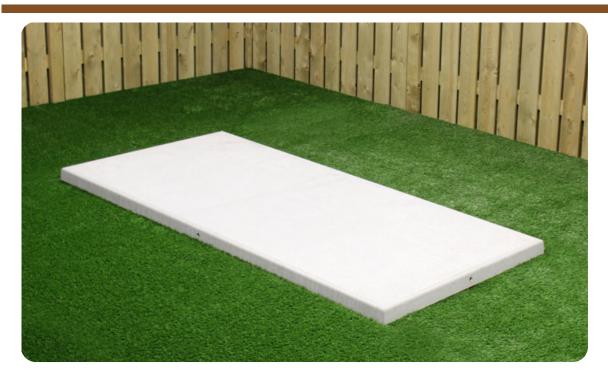

### **Universal Base plate for Benches**

Product code: OP.BB

The base plate of  $248 \times 120$  cm is specifically designed to be placed under HeBlad's concrete benches and table football table. These HeBlad products have exactly the right weight to prevent them from sliding on the diamond profile of this base plate.

What makes the base plate so special?

In addition to the stability that the base plate guarantees, the ground diamond profile ensures that the plate does not become slippery when exposed to water or moisture. Placing a base plate under your bench protects you from weeds and unwanted growth of grass or moss near the bench. Any grass around the base plate can be mowed easily and neatly, because the plate can easily be placed in the ground at cutting height.

#### Concrete bench base plate specifications

What are the dimensions of the base plate? With a size of  $246 \times 120 \times 10$  cm and a weight of 525 kg, the base plate is quite a solid product. For this reason, the sheet is loaded directly onto the truck from production in our factory in Hapert, the Netherlands, using a loading and unloading crane. It is important to check the delivery conditions in advance, because the truck with crane cannot just arrive on location anywhere.