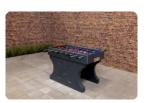

### **Universal Base plate for Benches**

Product code: OP.BB

The base plate of  $248 \times 120$  cm is specifically designed to be placed under HeBlad's concrete benches and table football table. These HeBlad products have exactly the right weight to prevent them from sliding on the diamond profile of this base plate.

#### Bottom plates from HeBlad

All HeBlad products are made with the same strength and cast from one piece of concrete. This may mean that a bottom plate is desirable for stability. Placing a base plate also prevents the ground from collapsing under the game table. We have designed a special base plate for every HeBlad product. Think of base plates for the ping pong table or a picnic set. In most cases the base plate is optional, you order it separately from the product to be installed. In some cases we have integrated the base plate into the design. This is where the bottom plate is attached. Take the concrete park bench or DeLuxe concrete bench.