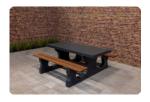

### **Universal Base plate for Benches**

Product code: OP.BB

The base plate of  $248 \times 120$  cm is specifically designed to be placed under HeBlad's concrete benches and table football table. These HeBlad products have exactly the right weight to prevent them from sliding on the diamond profile of this base plate.

The base plate is not only suitable for HeBlad products. For example, you can also place this base plate under your own park bench. It is most likely a good idea to anchor the bench in the base plate. For an additional charge, we can even include cutouts in the base plate, so that your bench fits exactly on the base plate. For this we ask you to contact us in advance.

#### Bottom plates from HeBlad

All HeBlad products are made with the same strength and cast from one piece of concrete. This may mean that a bottom plate is desirable for stability. Placing a base plate also prevents the ground from collapsing under the game table. We have designed a special base plate for every HeBlad product. Think of base plates for the ping pong table or a picnic set. In most cases the base plate is optional, you order it separately from the product to be installed. In some cases we have integrated the base plate into the design. This is where the bottom plate is attached. Take the concrete park bench or DeLuxe concrete bench.