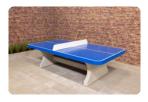

## Concrete base plate for tennis table

Product code: OP.PP

Solve any lawn mowing problems in one go with this concrete base plate for the HeBlad ping pong table.

Also suitable for use under a foot volleyball table.

We have developed a concrete base plate with a size of 299 c 179 x 10 cm especially for our rectangular ping pong tables and the ping pong tables with rounded corners. The bottom plate keeps the space under the ping pong table free of weeds and makes the immediate area around the table very easy to keep clean. The base plate also provides the necessary stability. No more sagging gaming table, no more sloping table top: just gaming pleasure.

## **HeBlad BV**

Diamantweg 22 NL - 5527 LC Hapert T. +31 497 - 36 08 08 info@HeBlad.com www.HeBlad.com

the option to choose the anthracite concrete base plate. With the same dimensions and specifications, made of coloured concrete. So combine the concrete base plate with other HeBlad game and play tables to your heart's content. Consider, for example, a ping-pong table. A table on which a game of chess, checkers and/or ludo can be played is also ideal.