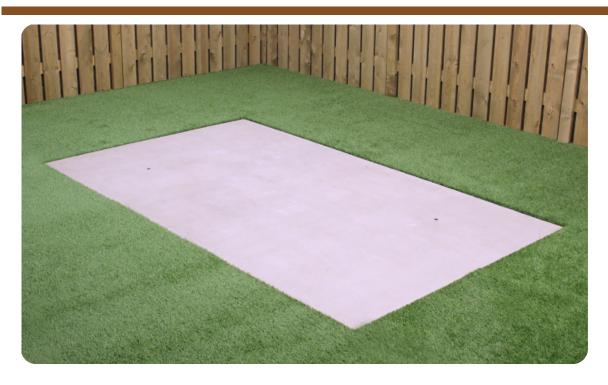

## Concrete base plate for tennis table

Product code: OP.PP

Solve any lawn mowing problems in one go with this concrete base plate for the HeBlad ping pong table.

Also suitable for use under a foot volleyball table.

We have developed a concrete base plate with a size of 299 c 179 x 10 cm especially for our rectangular ping pong tables and the ping pong tables with rounded corners. The bottom plate keeps the space under the ping pong table free of weeds and makes the immediate area around the table very easy to keep clean. The base plate also provides the necessary stability. No more sagging gaming table, no more sloping table top: just gaming pleasure.