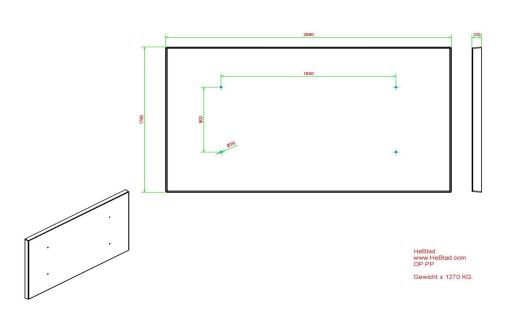

We have developed a concrete base plate with a size of 299 c 179 x 10 cm especially for our rectangular ping pong tables and the ping pong tables with rounded corners. The bottom plate keeps the space under the ping pong table free of weeds and makes the immediate area around the table very easy to keep clean. The base plate also provides the necessary stability. No more sagging gaming table, no more sloping table top: just gaming pleasure.

## **Specifications Concrete base plate for tennis table**

Product code Colour

Dimensions (L x W x H)

Weight

OP.PP

Natural concrete 299 x 179 x 10 cm

1270 kg

Finishing base plate

lifting device

preparation attachment

Smooth concrete

139 x 87 x 99 cm

Holes for bolts M16