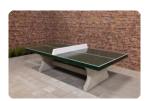

## Concrete base plate for tennis table

Product code: OP.PP

Solve any lawn mowing problems in one go with this concrete base plate for the HeBlad ping pong table.

Also suitable for use under a foot volleyball table.

We have developed a concrete base plate with a size of 299 c 179 x 10 cm especially for our rectangular ping pong tables and the ping pong tables with rounded corners. The bottom plate keeps the space under the ping pong table free of weeds and makes the immediate area around the table very easy to keep clean. The base plate also provides the necessary stability. No more sagging gaming table, no more sloping table top: just gaming pleasure.

## **Specifications Concrete base plate for tennis table**

Product code Colour

Dimensions (L x W x H)

Weight

OP.PP

Natural concrete 299 x 179 x 10 cm

1270 kg

Finishing base plate