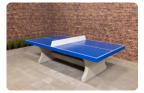

## Concrete base plate for tennis table

Product code: OP.PP

Solve any lawn mowing problems in one go with this concrete base plate for the HeBlad ping pong table.

Also suitable for use under a foot volleyball table.

We have developed a concrete base plate with a size of 299 c 179 x 10 cm especially for our rectangular ping pong tables and the ping pong tables with rounded corners. The bottom plate keeps the space under the ping pong table free of weeds and makes the immediate area around the table very easy to keep clean. The base plate also provides the necessary stability. No more sagging gaming table, no more sloping table top: just gaming pleasure.

## **HeBlad BV**

Diamantweg 22 NL - 5527 LC Hapert T. +31 497 - 36 08 08 info@HeBlad.com www.HeBlad.com

the option to choose the anthracite concrete base plate. With the same dimensions and specifications, made of coloured concrete. So combine the concrete base plate with other HeBlad game and play tables to your heart's content. Consider, for example, a ping-pong table. A table on which a game of chess, checkers and/or ludo can be played is also ideal.