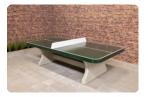

## Concrete base plate for tennis table

Product code: OP.PP

Solve any lawn mowing problems in one go with this concrete base plate for the HeBlad ping pong table.

Also suitable for use under a foot volleyball table.

We have developed a concrete base plate with a size of 299 c 179 x 10 cm especially for our rectangular ping pong tables and the ping pong tables with rounded corners. The bottom plate keeps the space under the ping pong table free of weeds and makes the immediate area around the table very easy to keep clean. The base plate also provides the necessary stability. No more sagging gaming table, no more sloping table top: just gaming pleasure.

## **HeBlad BV**

Diamantweg 22 NL - 5527 LC Hapert T. +31 497 - 36 08 08 info@HeBlad.com www.HeBlad.com

the option to choose the anthracite concrete base plate. With the same dimensions and specifications, made of coloured concrete. So combine the concrete base plate with other HeBlad game and play tables to your heart's content. Consider, for example, a ping-pong table. A table on which a game of chess, checkers and/or ludo can be played is also ideal.