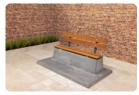

Sustainable park bench with bamboo seat

This park bench with base plate is a DeLuxe version. This means that both the seats and backrests are made of high-quality pressed bamboo. With this bamboo seat, the park bench is also a very sustainable and durable product. Bamboo grows very quickly and is a mostly inexhaustible resource.

Park bench in different variants

The base plate and supports are made in the colour Natural Concrete. You can also opt for the Anthracite-Concrete park bench. You can combine this variant with a matching table. The dimensions of the park bench with base plate are 248 x 120 cm. The seat height is 50 cm, which is an ergonomic seat, making the park bench suitable for seniors. The supports of park benches are solid. We use high-quality concrete for this. This means you can be sure that you'll be able to use this park bench for a long time.

## **Specifications Park Bench with bottom plate Natural Concrete**

Product code BB.PB.OP Material seat Bamboo

Colour Natural concrete Number of seats 4

Dimensions (L x W x H)  $248 \times 120 \times 103$  cm Dimensions base plate (L x W 48H)  $120 \times 7$  cm

Dimensions seat 180 x 30 cm Finishing base plate Anti-slip (window) profile

Seat height 49 cm Weight 700 kg