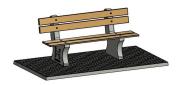

## Park Bench with bottom plate Natural Concrete

Product code: BB.PB.OP

Nowadays you see our concrete park bench everywhere. When you walk through a forest, on the schoolyard, in the middle of the city, at a campsite or in a park. A concrete park bench is ideal for moments of rest on cycling and walking routes and serves as a perfect meeting place. Additionally, they form a nice combination with our concrete ping pong table, foot volleyball table or chess table.

Sustainable park bench with bamboo seat

This park bench with base plate is a DeLuxe version. This means that both the seats and backrests are made of high-quality pressed bamboo. With this bamboo seat, the park bench is also a very sustainable and durable product. Bamboo grows very quickly and is a mostly inexhaustible resource.

Park bench in different variants

The base plate and supports are made in the colour Natural Concrete. You can also opt for the Anthracite-Concrete park bench. You can combine this variant with a matching table. The dimensions of the park bench with base plate are 248 x 120 cm. The seat height is 50 cm, which is an ergonomic seat, making the park bench suitable for seniors. The supports of park benches are solid. We use high-quality concrete for this. This means you can be sure that you'll be able to use this park bench for a long time.

Concrete base plates for park bench

This park bench comes with a base plate. The base plates ensure that a park

## **HeBlad BV**

Diamantweg 22 NL - 5527 LC Hapert T. +31 497 - 36 08 08 info@HeBlad.com www.HeBlad.com

bench can stand stable. A base plate is also useful when it is rainy and/or muddy. Thanks to the base plate, you will not have to worry about muddy shoes. The base plate also ensures that the maintenance of a park bench is a lot easier. This variant has a bottom plate with anti-slip pattern, which reduces the risk of slipping.