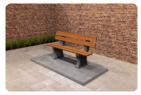

## Park Bench with bottom plate Natural Concrete

Product code: BB.PB.OP

Nowadays you see our concrete park bench everywhere. When you walk through a forest, on the schoolyard, in the middle of the city, at a campsite or in a park. A concrete park bench is ideal for moments of rest on cycling and walking routes and serves as a perfect meeting place. Additionally, they form a nice combination with our concrete ping pong table, foot volleyball table or chess table.

Park bench in different variants

The base plate and supports are made in the colour Natural Concrete. You can also opt for the Anthracite-Concrete park bench. You can combine this variant with a matching table. The dimensions of the park bench with base plate are 248 x 120 cm. The seat height is 50 cm, which is an ergonomic seat, making the park bench suitable for seniors. The supports of park benches are solid. We use high-quality concrete for this. This means you can be sure that you'll be able to use this park bench for a long time.

Concrete base plates for park bench

This park bench comes with a base plate. The base plates ensure that a park

## **HeBlad BV**

Diamantweg 22 NL - 5527 LC Hapert T. +31 497 - 36 08 08 info@HeBlad.com www.HeBlad.com

bench can stand stable. A base plate is also useful when it is rainy and/or muddy. Thanks to the base plate, you will not have to worry about muddy shoes. The base plate also ensures that the maintenance of a park bench is a lot easier. This variant has a bottom plate with anti-slip pattern, which reduces the risk of slipping.