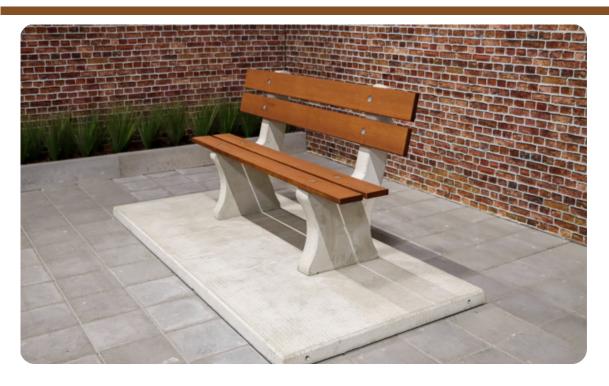

## Park Bench with bottom plate Natural Concrete

Product code: BB.PB.OP

Nowadays you see our concrete park bench everywhere. When you walk through a forest, on the schoolyard, in the middle of the city, at a campsite or in a park. A concrete park bench is ideal for moments of rest on cycling and walking routes and serves as a perfect meeting place. Additionally, they form a nice combination with our concrete ping pong table, foot volleyball table or chess table.

Sustainable park bench with bamboo seat

This park bench with base plate is a DeLuxe version. This means that both the seats and backrests are made of high-quality pressed bamboo. With this bamboo seat, the park bench is also a very sustainable and durable product. Bamboo grows very quickly and is a mostly inexhaustible resource.

Park bench in different variants

The base plate and supports are made in the colour Natural Concrete. You can also opt for the Anthracite-Concrete park bench. You can combine this variant with a matching table. The dimensions of the park bench with base plate are 248 x 120 cm. The seat height is 50 cm, which is an ergonomic seat, making the park bench suitable for seniors. The supports of park benches are solid. We use high-quality concrete for this. This means you can be sure that you'll be able to use this park bench for a long time.

Concrete base plates for park bench

This park bench comes with a base plate. The base plates ensure that a park

## **HeBlad BV**

Diamantweg 22 NL - 5527 LC Hapert T. +31 497 - 36 08 08 info@HeBlad.com www.HeBlad.com

bench can stand stable. A base plate is also useful when it is rainy and/or muddy. Thanks to the base plate, you will not have to worry about muddy shoes. The base plate also ensures that the maintenance of a park bench is a lot easier. This variant has a bottom plate with anti-slip pattern, which reduces the risk of slipping.