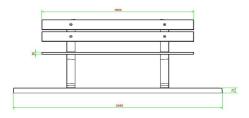

## **Specifications Park Bench with bottom plate Natural Concrete**

Product code BB.PB.OP Material seat Bamboo

Colour Natural concrete Number of seats 4

Dimensions (L x W x H)  $248 \times 120 \times 103$  cm Dimensions base plate (L x W 48H)  $120 \times 7$  cm

Dimensions seat 180 x 30 cm Finishing base plate Anti-slip (window) profile

Seat height 49 cm Weight 700 kg