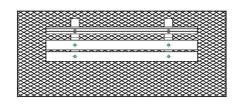

Concrete base plates for park bench

This park bench comes with a base plate. The base plates ensure that a park

## **HeBlad BV**

Diamantweg 22 NL - 5527 LC Hapert T. +31 497 - 36 08 08 info@HeBlad.com www.HeBlad.com

bench can stand stable. A base plate is also useful when it is rainy and/or muddy. Thanks to the base plate, you will not have to worry about muddy shoes. The base plate also ensures that the maintenance of a park bench is a lot easier. This variant has a bottom plate with anti-slip pattern, which reduces the risk of slipping.