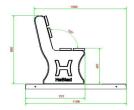

## **Specifications Park Bench with bottom plate Natural Concrete**

Product code BB.PB.OP Material seat Bamboo

Colour Natural concrete Number of seats 4

Dimensions (L x W x H)  $248 \times 120 \times 103$  cm Dimensions base plate (L x W 48H)  $120 \times 7$  cm

Dimensions seat 180 x 30 cm Finishing base plate Anti-slip (window) profile

Seat height 49 cm Weight 700 kg