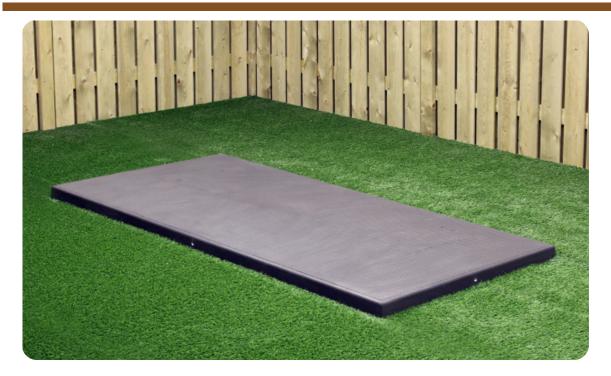

## Bottom plate for all brands of Benches Anthracite-Concrete

Product code: OP BB AB Why a base plate? A base plate provides strength and stability to the bench or football table that is placed on it. Thanks to the diamond profile on the top, slipperiness is prevented in damp weather. Liquid drains into the gutters and the concrete prevents unwanted growth of weeds and the like around the bench. This base plate with dimensions of 246 x 120 x 10 cm is specially made for supporting a HeBlad concrete bench. Because this plate is made of thoroughly coloured anthracite concrete, it fits perfectly with the anthracite oval concrete bench or DeLuxe anthracite concrete bench.

## Specifications Bottom plate for all brands of Benches Anthracite-Concrete

Product code Colour Dimensions  $(L \times W \times H)$  OP.BB.AB Anthracite concrete 248 x 120 x 7,2 cm

Weight Finishing base plate lifting device