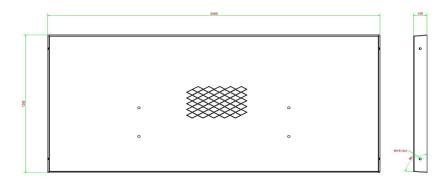

## Bottom plate for all brands of Benches Anthracite-Concrete

Product code: OP BB AB Why a base plate? A base plate provides strength and stability to the bench or football table that is placed on it. Thanks to the diamond profile on the top, slipperiness is prevented in damp weather. Liquid drains into the gutters and the concrete prevents unwanted growth of weeds and the like around the bench. This base plate with dimensions of 246 x 120 x 10 cm is specially made for supporting a HeBlad concrete bench. Because this plate is made of thoroughly coloured anthracite concrete, it fits perfectly with the anthracite oval concrete bench or DeLuxe anthracite concrete bench.

## Specifications Bottom plate for all brands of Benches Anthracite-Concrete

Product code Colour Dimensions  $(L \times W \times H)$  OP.BB.AB Anthracite concrete 248 x 120 x 7,2 cm

Weight Finishing base plate lifting device

525 kg

Anti-slip (window) profile

Concrete screw sleeve M16 on 4 sides

OP.BB