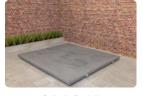

### Universa, Base plate for Benches, anthracite-concrete

Product code: OP.BB.AB

Why a base plate? A base plate provides strength and stability to the bench or football table that is placed on it. Thanks to the diamond profile on the top, slipperiness is prevented in damp weather. Liquid drains into the gutters and the concrete prevents unwanted growth of weeds and the like around the bench. This base plate with dimensions of 246 x 120 x 10 cm is specially made for supporting a HeBlad concrete bench. Because this plate is made of thoroughly coloured anthracite concrete, it fits perfectly with the anthracite oval concrete bench or DeLuxe anthracite concrete bench.

How is the base plate placed?

Due to the weight of 525 kg and the large dimensions, this base plate is delivered with a truck with loading and unloading crane. The reach of the crane is five meters, which means that the installation must be done within five meters of the truck. So always adviseour delivery conditions in advance.

The base plate can be placed at cutting height. This makes it easy to keep the area around the plaque tidy. You can mow the lawn without having to cut and sweep without annoying edges.