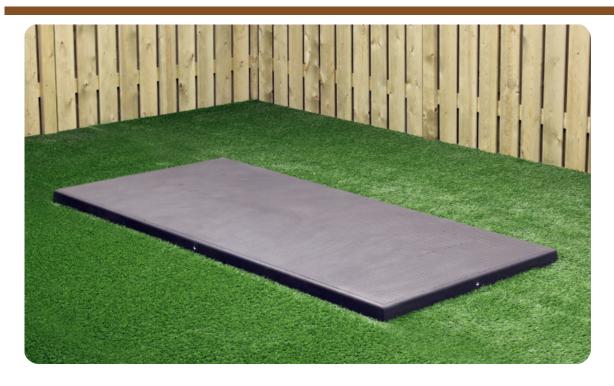

### Universa, Base plate for Benches, anthracite-concrete

Product code: OP.BB.AB

Why a base plate? A base plate provides strength and stability to the bench or football table that is placed on it. Thanks to the diamond profile on the top, slipperiness is prevented in damp weather. Liquid drains into the gutters and the concrete prevents unwanted growth of weeds and the like around the bench. This base plate with dimensions of 246 x 120 x 10 cm is specially made for supporting a HeBlad concrete bench. Because this plate is made of thoroughly coloured anthracite concrete, it fits perfectly with the anthracite oval concrete bench or DeLuxe anthracite concrete bench.

The base plate can be placed at cutting height. This makes it easy to keep the area around the plaque tidy. You can mow the lawn without having to cut and sweep without annoying edges.

# Specifications Universa, Base plate for Benches, anthracite-concrete

Product code OP.BB.AB Weight 525 kg

Colour Anthracite concrete Finishing base plate Anti-slip (window) profile

Dimensions (L x W x H) 248 x 120 x 7,2 cm lifting device Concrete screw sleeve M16 on 4 sides