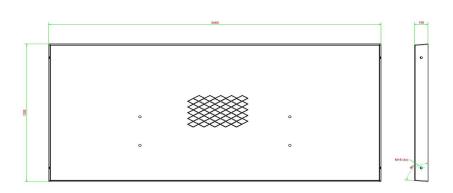

### Universa, Base plate for Benches, anthracite-concrete

Product code: OP.BB.AB

Why a base plate? A base plate provides strength and stability to the bench or football table that is placed on it. Thanks to the diamond profile on the top, slipperiness is prevented in damp weather. Liquid drains into the gutters and the concrete prevents unwanted growth of weeds and the like around the bench. This base plate with dimensions of 246 x 120 x 10 cm is specially made for supporting a HeBlad concrete bench. Because this plate is made of thoroughly coloured anthracite concrete, it fits perfectly with the anthracite oval concrete bench or DeLuxe anthracite concrete bench.

# Specifications Universa, Base plate for Benches, anthracite-concrete

Product code OP.BB.AB Weight 525 kg

Colour Anthracite concrete Finishing base plate Anti-slip (window) profile

Dimensions (L x W x H) 248 x 120 x 7,2 cm lifting device Concrete screw sleeve M16 on 4 sides