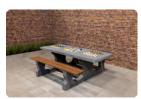

## Chess Table Natural Concrete (4P)

Product code: GT.CH.4

A pleasure to the eyes! Meet the concrete chess table made of natural concrete. The beautiful slim stools and table offer space for four people and can be used for a good game of chess, but it also provides a wonderful opportunity to catch up. A multifunctional addition to your garden, park, campsite, schoolyard or even the city center.

Specifications concrete chess table natural concrete 4 persons

This concrete chess table is made of natural concrete, which gives it its beautiful appearance. The natural stone chess fields are integrated into the concrete of the playing surface, completely according to the standards of an original chess board. The playing surface measurements are 60 x 60 cm and the table is 75 cm high. The four stools have the ideal seat height of 50 cm and, together with the table, are fixed on the concrete base plate of 10 cm thick and 149 x 149 cm (L x W). The base plate is completely integrated into the space, by removing tiles or excavating sand or grass subsoil. This way, the base fits nicely with the tiles or is placed exactly at cutting height.