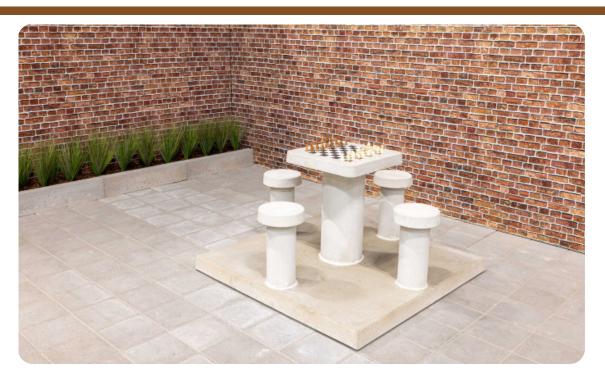

## Chess Table Natural Concrete (4P)

Product code: GT.CH.4

A pleasure to the eyes! Meet the concrete chess table made of natural concrete. The beautiful slim stools and table offer space for four people and can be used for a good game of chess, but it also provides a wonderful opportunity to catch up. A multifunctional addition to your garden, park, campsite, schoolyard or even the city center.

Specifications concrete chess table natural concrete 4 persons

This concrete chess table is made of natural concrete, which gives it its beautiful appearance. The natural stone chess fields are integrated into the concrete of the playing surface, completely according to the standards of an original chess board. The playing surface measurements are 60 x 60 cm and the table is 75 cm high. The four stools have the ideal seat height of 50 cm and, together with the table, are fixed on the concrete base plate of 10 cm thick and 149 x 149 cm (L x W). The base plate is completely integrated into the space, by removing tiles or excavating sand or grass subsoil. This way, the base fits nicely with the tiles or is placed exactly at cutting height.