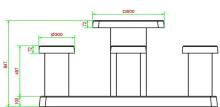

Specifications concrete chess table natural concrete 4 persons

This concrete chess table is made of natural concrete, which gives it its beautiful appearance. The natural stone chess fields are integrated into the concrete of the playing surface, completely according to the standards of an original chess board. The playing surface measurements are 60 x 60 cm and the table is 75 cm high. The four stools have the ideal seat height of 50 cm and, together with the table, are fixed on the concrete base plate of 10 cm thick and 149 x 149 cm (L x W). The base plate is completely integrated into the space, by removing tiles or excavating sand or grass subsoil. This way, the base fits nicely with the tiles or is placed exactly at cutting height.

## **Specifications Chess Table Natural Concrete (4P)**

7 cm

Product code GT.CH.4 Height tabletop 75 cm

Colour Natural concrete Seat height 50 cm

Dimensions (L x W x H) 149 x 149 x 85 cm Dimensions base plate (L x W/49Hx)149 x 10 cm

Dimensions tabletop (L x W) 60 x 60 cm Weight 900 kg

Principlions tabletop (EXVV)