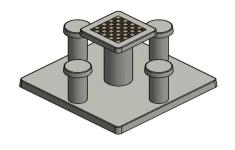

## Chess Table Natural Concrete (4P)

Product code: GT.CH.4

A pleasure to the eyes! Meet the concrete chess table made of natural concrete. The beautiful slim stools and table offer space for four people and can be used for a good game of chess, but it also provides a wonderful opportunity to catch up. A multifunctional addition to your garden, park, campsite, schoolyard or even the city center.

Specifications concrete chess table natural concrete 4 persons

This concrete chess table is made of natural concrete, which gives it its beautiful appearance. The natural stone chess fields are integrated into the concrete of the playing surface, completely according to the standards of an original chess board. The playing surface measurements are 60 x 60 cm and the table is 75 cm high. The four stools have the ideal seat height of 50 cm and, together with the table, are fixed on the concrete base plate of 10 cm thick and 149 x 149 cm (L x W). The base plate is completely integrated into the space, by removing tiles or excavating sand or grass subsoil. This way, the base fits nicely with the tiles or is placed exactly at cutting height.