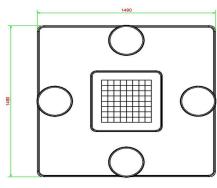

Specifications concrete chess table natural concrete 4 persons

This concrete chess table is made of natural concrete, which gives it its beautiful appearance. The natural stone chess fields are integrated into the concrete of the playing surface, completely according to the standards of an original chess board. The playing surface measurements are 60 x 60 cm and the table is 75 cm high. The four stools have the ideal seat height of 50 cm and, together with the table, are fixed on the concrete base plate of 10 cm thick and 149 x 149 cm (L x W). The base plate is completely integrated into the space, by removing tiles or excavating sand or grass subsoil. This way, the base fits nicely with the tiles or is placed exactly at cutting height.

## **Specifications Chess Table Natural Concrete (4P)**

7 cm

Product code GT.CH.4 Height tabletop 75 cm

Colour Natural concrete Seat height 50 cm

Dimensions (L x W x H) 149 x 149 x 85 cm Dimensions base plate (L x W/49Hx)149 x 10 cm

Dimensions tabletop (L x W) 60 x 60 cm Weight 900 kg

Principlions tabletop (EXVV)