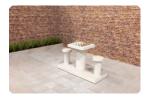

Concrete chess tables in various designs

In addition to the natural concrete version, you can also opt for the 4-person variant in anthracite concrete colour. Both the anthracite-coloured game table and the natural concrete version of the chess table are available in a 2-person version.