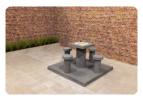

## Chess Table Natural Concrete (4P)

Product code: GT.CH.4

A pleasure to the eyes! Meet the concrete chess table made of natural concrete. The beautiful slim stools and table offer space for four people and can be used for a good game of chess, but it also provides a wonderful opportunity to catch up. A multifunctional addition to your garden, park, campsite, schoolyard or even the city center.

Specifications concrete chess table natural concrete 4 persons

This concrete chess table is made of natural concrete, which gives it its beautiful appearance. The natural stone chess fields are integrated into the concrete of the playing surface, completely according to the standards of an original chess board. The playing surface measurements are 60 x 60 cm and the table is 75 cm high. The four stools have the ideal seat height of 50 cm and, together with the table, are fixed on the concrete base plate of 10 cm thick and 149 x 149 cm (L x W). The base plate is completely integrated into the space, by removing tiles or excavating sand or grass subsoil. This way, the base fits nicely with the tiles or is placed exactly at cutting height.