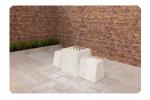

## **Chess Table Natural Concrete (2P)**

Product code: GT.CH.2

This concrete chess table for two people is made of Natural Concrete. The 'Concrete look' that results from this gives a beautiful appearance. The chess fields are made of natural stone and integrated into the concrete by us. Of course, this game table is also weatherproof. The base plate is 60 x 149 cm. By removing two rows of five paving stones from a square with average paving stones, a space of 60 x 150 cm is created. By placing the concrete chess table in this area, it will be completely integrated into your schoolyard.

#### Concrete chess table in the colour Natural

The HeBlad chess table consists of one main table with the white and black surfaces incorporated into it. In addition to the table, two chairs have also been made on the base plate. The entire table is made in natural concrete colour. This creates a peaceful appearance and is therefore ideal for a park or camping site.