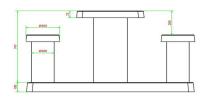

## **Chess Table Natural Concrete (2P)**

Product code: GT.CH.2

This concrete chess table for two people is made of Natural Concrete. The 'Concrete look' that results from this gives a beautiful appearance. The chess fields are made of natural stone and integrated into the concrete by us. Of course, this game table is also weatherproof. The base plate is 60 x 149 cm. By removing two rows of five paving stones from a square with average paving stones, a space of 60 x 150 cm is created. By placing the concrete chess table in this area, it will be completely integrated into your schoolyard.

# **Specifications Chess Table Natural Concrete (2P)**

7 cm

Product code GT.CH.2 Height tabletop 75 cm

Colour Natural concrete Seat height 50 cm

Dimensions (L x W x H)  $149 \times 60 \times 85 \text{ cm}$  Dimensions base plate (L x W  $\cancel{20}\text{H}\cancel{30}$ )  $60 \times 10 \text{ cm}$ 

Dimensions tabletop (L x W) 60 x 60 cm Weight 425 kg

Weight 420 P