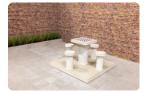

## **Chess Table Natural Concrete (2P)**

Product code: GT.CH.2

This concrete chess table for two people is made of Natural Concrete. The 'Concrete look' that results from this gives a beautiful appearance. The chess fields are made of natural stone and integrated into the concrete by us. Of course, this game table is also weatherproof. The base plate is 60 x 149 cm. By removing two rows of five paving stones from a square with average paving stones, a space of 60 x 150 cm is created. By placing the concrete chess table in this area, it will be completely integrated into your schoolyard.

#### Concrete chess table in the colour Natural

The HeBlad chess table consists of one main table with the white and black surfaces incorporated into it. In addition to the table, two chairs have also been made on the base plate. The entire table is made in natural concrete colour. This creates a peaceful appearance and is therefore ideal for a park or camping site.

# **Specifications Chess Table Natural Concrete (2P)**

7 cm

Product code GT.CH.2 Height tabletop 75 cm

Colour Natural concrete Seat height 50 cm

Dimensions (L x W x H)  $149 \times 60 \times 85 \text{ cm}$  Dimensions base plate (L x W  $\cancel{20}\text{H}\cancel{30}$ )  $60 \times 10 \text{ cm}$ 