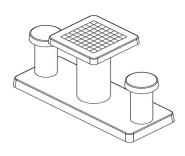

## **Chess Table Natural Concrete (2P)**

Product code: GT.CH.2

This concrete chess table for two people is made of Natural Concrete. The 'Concrete look' that results from this gives a beautiful appearance. The chess fields are made of natural stone and integrated into the concrete by us. Of course, this game table is also weatherproof. The base plate is 60 x 149 cm. By removing two rows of five paving stones from a square with average paving stones, a space of 60 x 150 cm is created. By placing the concrete chess table in this area, it will be completely integrated into your schoolyard.

#### Concrete chess table in the colour Natural

The HeBlad chess table consists of one main table with the white and black surfaces incorporated into it. In addition to the table, two chairs have also been made on the base plate. The entire table is made in natural concrete colour. This creates a peaceful appearance and is therefore ideal for a park or camping site.