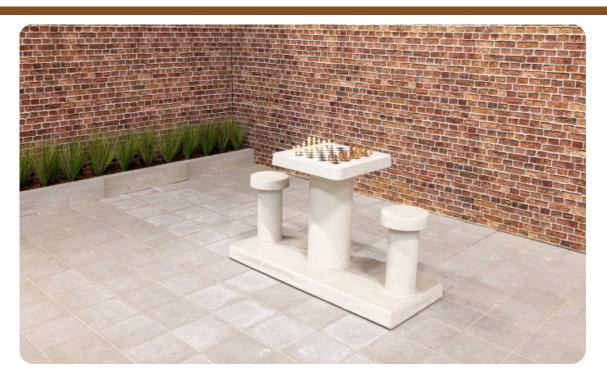

## **Chess Table Natural Concrete (2P)**

Product code: GT.CH.2

This concrete chess table for two people is made of Natural Concrete. The 'Concrete look' that results from this gives a beautiful appearance. The chess fields are made of natural stone and integrated into the concrete by us. Of course, this game table is also weatherproof. The base plate is 60 x 149 cm. By removing two rows of five paving stones from a square with average paving stones, a space of 60 x 150 cm is created. By placing the concrete chess table in this area, it will be completely integrated into your schoolyard.

#### Concrete chess table in the colour Natural

The HeBlad chess table consists of one main table with the white and black surfaces incorporated into it. In addition to the table, two chairs have also been made on the base plate. The entire table is made in natural concrete colour. This creates a peaceful appearance and is therefore ideal for a park or camping site.

## Chessboard integrated in concrete

A chessboard is always square and consists of 64 square faces, 32 white and 32 black that alternate. The coloured square has been fully integrated into the concrete by HeBlad, so that it is vandalism and weather resistant.