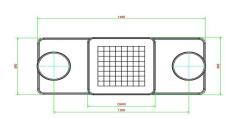

## **Chess Table Natural Concrete (2P)**

Product code: GT.CH.2

This concrete chess table for two people is made of Natural Concrete. The 'Concrete look' that results from this gives a beautiful appearance. The chess fields are made of natural stone and integrated into the concrete by us. Of course, this game table is also weatherproof. The base plate is 60 x 149 cm. By removing two rows of five paving stones from a square with average paving stones, a space of 60 x 150 cm is created. By placing the concrete chess table in this area, it will be completely integrated into your schoolyard.

# **Specifications Chess Table Natural Concrete (2P)**

7 cm

Product code GT.CH.2 Height tabletop 75 cm

Colour Natural concrete Seat height 50 cm

Dimensions (L x W x H)  $149 \times 60 \times 85 \text{ cm}$  Dimensions base plate (L x W  $\cancel{20}\text{H}\cancel{30}$ )  $60 \times 10 \text{ cm}$ 

Dimensions tabletop (L x W) 60 x 60 cm Weight 425 kg

Weight 420 P