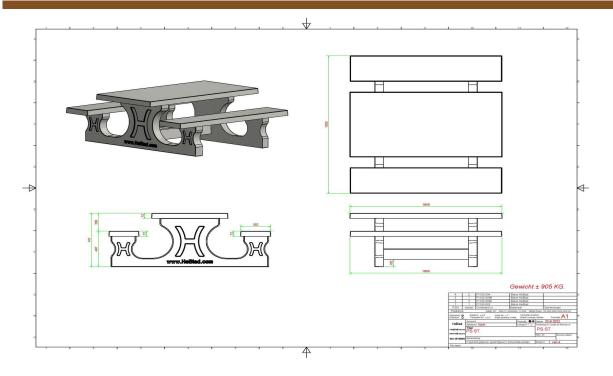

## **Specifications Picnic table Standard Natural Concrete**

| Product code                |    |
|-----------------------------|----|
| Colour                      |    |
| Dimensions (L x W x H)      |    |
| Dimensions tabletop (L x W) |    |
| Tabletop thickness          |    |
| Height tabletop 75 of       | cm |

PS.ST Natural concrete 180 x 192 x 75 cm 180 x 90 cm 7 cm

| Seat height     |  |
|-----------------|--|
| Material seat   |  |
| Distance legs   |  |
| Weight          |  |
| Number of seats |  |

50 cm Beton 111 cm (center to center) 905 kg 8