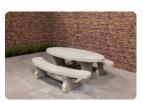

## Picnic table Standard Natural Concrete

Product code: PS.ST

You can find a picnic set anywhere. At a playground, in nature, on a schoolyard or in the woods. A concrete picnic table with benches is a nice place to catch up with someone, take a break or play with children. Are you interested in a concrete picnic table? You can find various picnic sets on our website.

Different variants of the concrete picnic table

There are different variants of the standard concrete picnic set. There are 3 colour variants: Natural Concrete, Anthracite lacquered and Anthracite-Concrete. You can purchase your concrete picnic set with or without the base plate. There are also two different shapes. This set has a rectangular shape but we also supply oval picnic tables. All concrete picnic tables are cast in one piece, the picnic sets are made from high-quality C45/55 concrete and have double reinforcement, so you can enjoy your picnic set for as long as possible.

Quality of the concrete picnic table

Because of its sturdiness, this concrete picnic table is suitable for any public location. Picnic tables made from other materials often don't last too long. The quality of our picnic tables ensures years of use and seating pleasure.