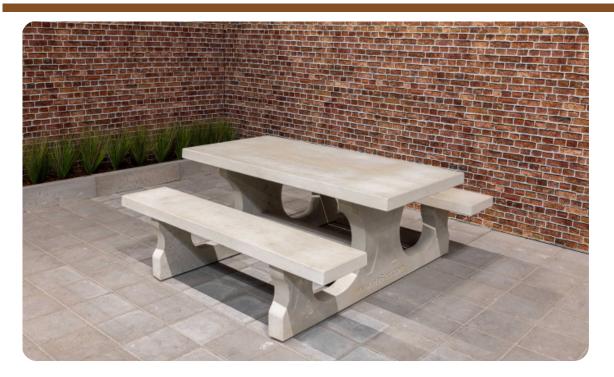

## Picnic table Standard Natural Concrete

Product code: PS.ST

You can find a picnic set anywhere. At a playground, in nature, on a schoolyard or in the woods. A concrete picnic table with benches is a nice place to catch up with someone, take a break or play with children. Are you interested in a concrete picnic table? You can find various picnic sets on our website.

Different variants of the concrete picnic table

There are different variants of the standard concrete picnic set. There are 3 colour variants: Natural Concrete, Anthracite lacquered and Anthracite-Concrete. You can purchase your concrete picnic set with or without the base plate. There are also two different shapes. This set has a rectangular shape but we also supply oval picnic tables. All concrete picnic tables are cast in one piece, the picnic sets are made from high-quality C45/55 concrete and have double reinforcement, so you can enjoy your picnic set for as long as possible.

Quality of the concrete picnic table

Because of its sturdiness, this concrete picnic table is suitable for any public location. Picnic tables made from other materials often don't last too long. The quality of our picnic tables ensures years of use and seating pleasure.