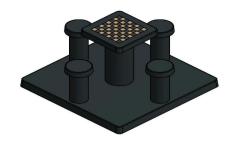

### **Chess Table Anthracite-Concrete (4P)**

Product code: GT.CH.AB4

With a top of 60 x 60 cm, in which the chess field is integrated, and four seats, this chess table is, in addition to a game of chess, also very suitable for a pleasant meeting outdoors. Use the two extra seats to teach others how to play chess or pour a nice drink and use the chess table as a regular outdoor table.

Concrete outdoor chess table for 4 people

Due to the weather resistance and beautiful flamed appearance of anthracite concrete, this chess table is a subtle addition to your garden, city park or schoolyard. Thanks to the base plate of 149 x 149 cm, this anthracite concrete chess table for 4 people can always be placed solidly and incredibly sturdy in all outdoor areas. Always consider the delivery conditions or contact us and we will discuss your options.

# **Specifications Chess Table Anthracite-Concrete (4P)**

Product code GT.CH.AB4 Height tabletop 75 cm

Colour Anthracite concrete Seat height 50 cm

Dimensions (L x W x H)

149 x 149 x 85 cm

Dimensions base plate (L x W/49Hx)149 x 10 cm

Dimensions tabletop (L x W) 60 x 60 cm Weight 900 kg

Tabletop thickness 7 cm