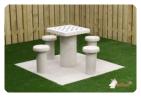

### **Chess Table Anthracite-Concrete (4P)**

Product code: GT.CH.AB4

With a top of 60 x 60 cm, in which the chess field is integrated, and four seats, this chess table is, in addition to a game of chess, also very suitable for a pleasant meeting outdoors. Use the two extra seats to teach others how to play chess or pour a nice drink and use the chess table as a regular outdoor table.

Concrete outdoor chess table for 4 people

Due to the weather resistance and beautiful flamed appearance of anthracite concrete, this chess table is a subtle addition to your garden, city park or schoolyard. Thanks to the base plate of 149 x 149 cm, this anthracite concrete chess table for 4 people can always be placed solidly and incredibly sturdy in all outdoor areas. Always consider the delivery conditions or contact us and we will discuss your options.