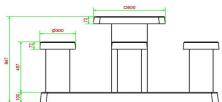

# **Specifications Chess Table Anthracite-Concrete (4P)**

Product code GT.CH.AB4 Height tabletop 75 cm

Colour Anthracite concrete Seat height 50 cm

Dimensions (L x W x H)

149 x 149 x 85 cm

Dimensions base plate (L x W/49Hx)149 x 10 cm

Dimensions tabletop (L x W) 60 x 60 cm Weight 900 kg

Tabletop thickness 7 cm