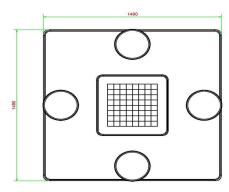

### **Chess Table Anthracite-Concrete (4P)**

Product code: GT.CH.AB4

With a top of 60 x 60 cm, in which the chess field is integrated, and four seats, this chess table is, in addition to a game of chess, also very suitable for a pleasant meeting outdoors. Use the two extra seats to teach others how to play chess or pour a nice drink and use the chess table as a regular outdoor table.

Concrete outdoor chess table for 4 people

Due to the weather resistance and beautiful flamed appearance of anthracite concrete, this chess table is a subtle addition to your garden, city park or schoolyard. Thanks to the base plate of 149 x 149 cm, this anthracite concrete chess table for 4 people can always be placed solidly and incredibly sturdy in all outdoor areas. Always consider the delivery conditions or contact us and we will discuss your options.

# **Specifications Chess Table Anthracite-Concrete (4P)**

Product code GT.CH.AB4 Height tabletop 75 cm

Colour Anthracite concrete Seat height 50 cm

Dimensions (L x W x H)

149 x 149 x 85 cm

Dimensions base plate (L x W/49Hx)149 x 10 cm

Dimensions tabletop (L x W) 60 x 60 cm Weight 900 kg

Tabletop thickness 7 cm