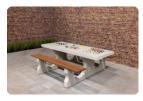

### **Chess Table Anthracite-Concrete (4P)**

Product code: GT.CH.AB4

With a top of 60 x 60 cm, in which the chess field is integrated, and four seats, this chess table is, in addition to a game of chess, also very suitable for a pleasant meeting outdoors. Use the two extra seats to teach others how to play chess or pour a nice drink and use the chess table as a regular outdoor table.

Concrete outdoor chess table for 4 people

Due to the weather resistance and beautiful flamed appearance of anthracite concrete, this chess table is a subtle addition to your garden, city park or schoolyard. Thanks to the base plate of 149 x 149 cm, this anthracite concrete chess table for 4 people can always be placed solidly and incredibly sturdy in all outdoor areas. Always consider the delivery conditions or contact us and we will discuss your options.

# **Specifications Chess Table Anthracite-Concrete (4P)**

Product code GT.CH.AB4 Height tabletop 75 cm

Colour Anthracite concrete Seat height 50 cm

Dimensions (L x W x H)

149 x 149 x 85 cm

Dimensions base plate (L x W/49Hx)149 x 10 cm