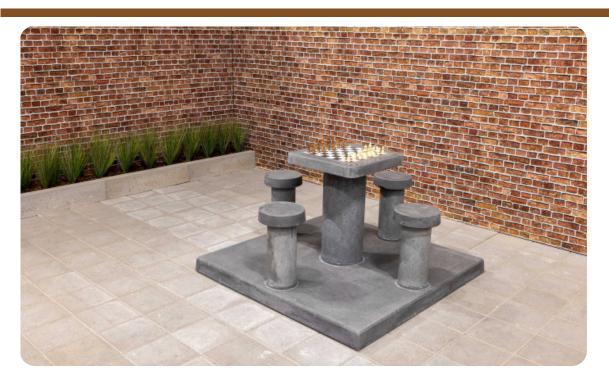

### **Chess Table Anthracite-Concrete (4P)**

Product code: GT.CH.AB4

With a top of 60 x 60 cm, in which the chess field is integrated, and four seats, this chess table is, in addition to a game of chess, also very suitable for a pleasant meeting outdoors. Use the two extra seats to teach others how to play chess or pour a nice drink and use the chess table as a regular outdoor table.

Concrete outdoor chess table for 4 people

Due to the weather resistance and beautiful flamed appearance of anthracite concrete, this chess table is a subtle addition to your garden, city park or schoolyard. Thanks to the base plate of 149 x 149 cm, this anthracite concrete chess table for 4 people can always be placed solidly and incredibly sturdy in all outdoor areas. Always consider the delivery conditions or contact us and we will discuss your options.

# **Specifications Chess Table Anthracite-Concrete (4P)**

Product code GT.CH.AB4 Height tabletop 75 cm

Colour Anthracite concrete Seat height 50 cm

Dimensions (L x W x H)

149 x 149 x 85 cm

Dimensions base plate (L x W/49Hx)149 x 10 cm

Dimensions tabletop (L x W) 60 x 60 cm Weight 900 kg

Tabletop thickness 7 cm