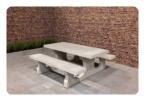

## Picnic table Standard Anthracite-Concrete

Product code: PS.ST.AB

Robust concrete and cast in one piece, yet a very refined appearance. This standard anthracite concrete picnic set provides seating for your visitors, is weather-resistant and serve as as a true eye-catcher. Destruction of the picnic set is not plausible due to the strength and weight of the set. This means that the product will retain its chic appearance for years to come and you can enjoy the picnic set all the while.

Specifications of Picnic Set Standard

The picnic sets from HeBlad have the perfect seat height of 50 cm and the ideal table height of 75 cm. The size of the complete set is 180 x 192 x 75 cm and it has a weight of 905 kg. Because the anthracite colour is incorporated into the concrete, the colour will always remain beautiful, even in the case of damage. Weather and vandalism have no influence on this picnic set, which makes it ideal for years of intensive outdoor use and can easily be placed in an unattended location.