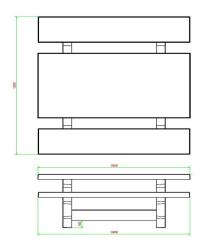

Specifications of Picnic Set Standard

The picnic sets from HeBlad have the perfect seat height of 50 cm and the ideal table height of 75 cm. The size of the complete set is 180 x 192 x 75 cm and it has a weight of 905 kg. Because the anthracite colour is incorporated into the concrete, the colour will always remain beautiful, even in the case of damage. Weather and vandalism have no influence on this picnic set, which makes it ideal for years of intensive outdoor use and can easily be placed in an unattended location.

## **Specifications Picnic table Standard Anthracite-Concrete**

Product code PS.ST.AB Seat height 50 cm

Colour Anthracite concrete Material seat Beton

Dimensions (L x W x H) 180 x 192 x 75 cm Distance legs 111 cm (center to center)

Dimensions tabletop (L x W) 180 x 90 cm Weight 905 kg

Tabletop thickness 7 cm Number of seats 8