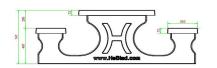

Specifications of Picnic Set Standard

The picnic sets from HeBlad have the perfect seat height of 50 cm and the ideal table height of 75 cm. The size of the complete set is 180 x 192 x 75 cm and it has a weight of 905 kg. Because the anthracite colour is incorporated into the concrete, the colour will always remain beautiful, even in the case of damage. Weather and vandalism have no influence on this picnic set, which makes it ideal for years of intensive outdoor use and can easily be placed in an unattended location.

## **Specifications Picnic table Standard Anthracite-Concrete**

Product code PS.ST.AB Seat height 50 cm

Colour Anthracite concrete Material seat Beton

Dimensions (L x W x H) 180 x 192 x 75 cm Distance legs 111 cm (center to center)

Dimensions tabletop (L x W) 180 x 90 cm Weight 905 kg

Tabletop thickness 7 cm Number of seats 8