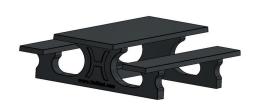

## Picnic table Standard Anthracite-Concrete

Product code: PS.ST.AB

Robust concrete and cast in one piece, yet a very refined appearance. This standard anthracite concrete picnic set provides seating for your visitors, is weather-resistant and serve as as a true eye-catcher. Destruction of the picnic set is not plausible due to the strength and weight of the set. This means that the product will retain its chic appearance for years to come and you can enjoy the picnic set all the while.

Specifications of Picnic Set Standard

The picnic sets from HeBlad have the perfect seat height of 50 cm and the ideal table height of 75 cm. The size of the complete set is 180 x 192 x 75 cm and it has a weight of 905 kg. Because the anthracite colour is incorporated into the concrete, the colour will always remain beautiful, even in the case of damage. Weather and vandalism have no influence on this picnic set, which makes it ideal for years of intensive outdoor use and can easily be placed in an unattended location.

## **Specifications Picnic table Standard Anthracite-Concrete**

Product code PS.ST.AB Seat height 50 cm

Colour Anthracite concrete Material seat Beton

Dimensions (L x W x H) 180 x 192 x 75 cm Distance legs 111 cm (center to center)

Dimensions tabletop (L x W) 180 x 90 cm Weight 905 kg

Tabletop thickness 7 cm Number of seats 8