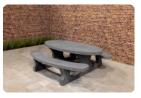

## Picnic table Standard Anthracite-Concrete

Product code: PS.ST.AB

Robust concrete and cast in one piece, yet a very refined appearance. This standard anthracite concrete picnic set provides seating for your visitors, is weather-resistant and serve as as a true eye-catcher. Destruction of the picnic set is not plausible due to the strength and weight of the set. This means that the product will retain its chic appearance for years to come and you can enjoy the picnic set all the while.

Specifications of Picnic Set Standard

The picnic sets from HeBlad have the perfect seat height of 50 cm and the ideal table height of 75 cm. The size of the complete set is 180 x 192 x 75 cm and it has a weight of 905 kg. Because the anthracite colour is incorporated into the concrete, the colour will always remain beautiful, even in the case of damage. Weather and vandalism have no influence on this picnic set, which makes it ideal for years of intensive outdoor use and can easily be placed in an unattended location.

## **Specifications Picnic table Standard Anthracite-Concrete**

Product code PS.ST.AB Seat height 50 cm

Colour Anthracite concrete Material seat Beton

Dimensions (L x W x H) 180 x 192 x 75 cm Distance legs 111 cm (center to center)

Dimensions tabletop (L x W) 180 x 90 cm Weight 905 kg

Tabletop thickness 7 cm Number of seats 8