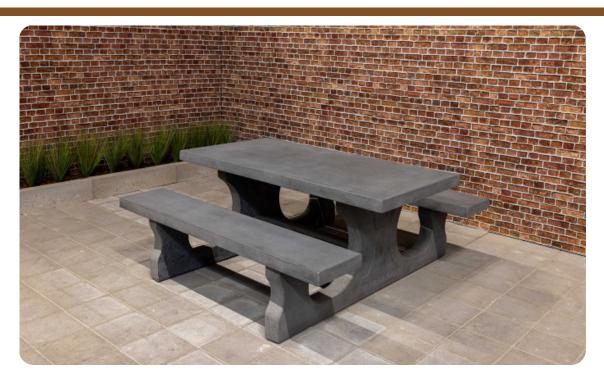

## Picnic table Standard Anthracite-Concrete

Product code: PS.ST.AB

Robust concrete and cast in one piece, yet a very refined appearance. This standard anthracite concrete picnic set provides seating for your visitors, is weather-resistant and serve as as a true eye-catcher. Destruction of the picnic set is not plausible due to the strength and weight of the set. This means that the product will retain its chic appearance for years to come and you can enjoy the picnic set all the while.

Specifications of Picnic Set Standard

The picnic sets from HeBlad have the perfect seat height of 50 cm and the ideal table height of 75 cm. The size of the complete set is 180 x 192 x 75 cm and it has a weight of 905 kg. Because the anthracite colour is incorporated into the concrete, the colour will always remain beautiful, even in the case of damage. Weather and vandalism have no influence on this picnic set, which makes it ideal for years of intensive outdoor use and can easily be placed in an unattended location.

## **Specifications Picnic table Standard Anthracite-Concrete**

Product code PS.ST.AB Seat height 50 cm

Colour Anthracite concrete Material seat Beton

Dimensions (L x W x H) 180 x 192 x 75 cm Distance legs 111 cm (center to center)

Dimensions tabletop (L x W) 180 x 90 cm Weight 905 kg

Tabletop thickness 7 cm Number of seats 8