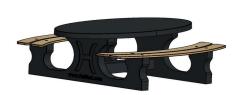

## Picnic table DeLuxe Oval Anthracite-Concrete

Product code: PS.DLAB.OV

DeLuxe at HeBlad means that the seat is made of bamboo. A durable material that remains beautiful and functional even in winter and harsh weather conditions. Bamboo provides slightly more seating comfort than concrete and is a playful addition to the concrete.

# **Specifications Picnic table DeLuxe Oval Anthracite-Concrete**

Product codePS.DLAB.OVSeat height50 cmColourAnthracite concreteMaterial seatBamboo

Dimensions (L x W x H) 211 x 205 x 75 cm Distance legs 110 cm (center to center)

Dimensions tabletop (L x W) 205 x 110 cm Weight 750 kg

Tabletop thickness 7 cm Number of seats 8