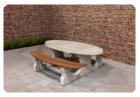

## Picnic table DeLuxe Oval Anthracite-Concrete

Product code: PS.DLAB.OV

DeLuxe at HeBlad means that the seat is made of bamboo. A durable material that remains beautiful and functional even in winter and harsh weather conditions. Bamboo provides slightly more seating comfort than concrete and is a playful addition to the concrete.

Thanks to the bamboo seats, visitors also have a comfortable place to sit in winter. The bamboo seats are blindly attached to the concrete surface, so they are not easy to loosen. This means that the picnic set will always retain its beautiful appearance.

#### Variation in picnic sets

The robustness of the picnic sets is softened in the DeLuxe anthracite concrete oval version by the round shape and the bamboo seat. A playful variation on the standard picnic sets. The oval DeLuxe sets are also available in the colours