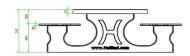

# **Specifications Picnic table DeLuxe Oval Anthracite-Concrete**

Product codePS.DLAB.OVSeat height50 cmColourAnthracite concreteMaterial seatBamboo

Dimensions (L x W x H) 211 x 205 x 75 cm Distance legs 110 cm (center to center)

Dimensions tabletop (L x W) 205 x 110 cm Weight 750 kg

Tabletop thickness 7 cm Number of seats 8