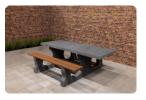

## Picnic table DeLuxe Oval Anthracite-Concrete

Product code: PS.DLAB.OV

DeLuxe at HeBlad means that the seat is made of bamboo. A durable material that remains beautiful and functional even in winter and harsh weather conditions. Bamboo provides slightly more seating comfort than concrete and is a playful addition to the concrete.

Thanks to the bamboo seats, visitors also have a comfortable place to sit in winter. The bamboo seats are blindly attached to the concrete surface, so they are not easy to loosen. This means that the picnic set will always retain its beautiful appearance.

#### Variation in picnic sets

The robustness of the picnic sets is softened in the DeLuxe anthracite concrete oval version by the round shape and the bamboo seat. A playful variation on the standard picnic sets. The oval DeLuxe sets are also available in the colours

# **Specifications Picnic table DeLuxe Oval Anthracite-Concrete**

Product codePS.DLAB.OVSeat height50 cmColourAnthracite concreteMaterial seatBamboo

Dimensions (L x W x H) 211 x 205 x 75 cm Distance legs 110 cm (center to center)

Dimensions tabletop (L x W) 205 x 110 cm Weight 750 kg

Tabletop thickness 7 cm Number of seats 8