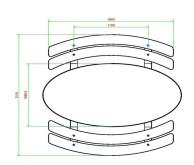

# **Specifications Picnic table DeLuxe Oval Anthracite-Concrete**

Product codePS.DLAB.OVSeat height50 cmColourAnthracite concreteMaterial seatBamboo

Dimensions (L x W x H) 211 x 205 x 75 cm Distance legs 110 cm (center to center)

Dimensions tabletop (L x W) 205 x 110 cm Weight 750 kg

Tabletop thickness 7 cm Number of seats 8