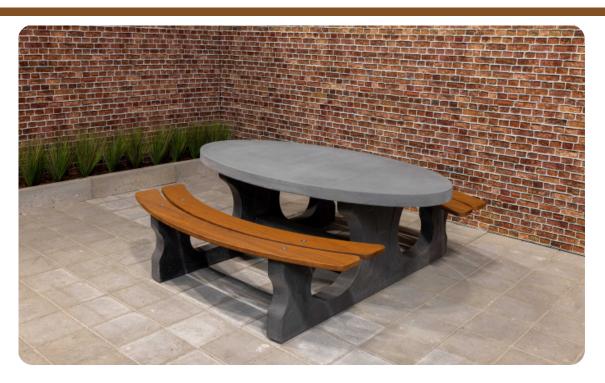

## Picnic table DeLuxe Oval Anthracite-Concrete

Product code: PS.DLAB.OV

DeLuxe at HeBlad means that the seat is made of bamboo. A durable material that remains beautiful and functional even in winter and harsh weather conditions. Bamboo provides slightly more seating comfort than concrete and is a playful addition to the concrete.

#### Variation in picnic sets

The robustness of the picnic sets is softened in the DeLuxe anthracite concrete oval version by the round shape and the bamboo seat. A playful variation on the standard picnic sets. The oval DeLuxe sets are also available in the colours

# **Specifications Picnic table DeLuxe Oval Anthracite-Concrete**

Product codePS.DLAB.OVSeat height50 cmColourAnthracite concreteMaterial seatBamboo

Dimensions (L x W x H) 211 x 205 x 75 cm Distance legs 110 cm (center to center)

Dimensions tabletop (L x W) 205 x 110 cm Weight 750 kg

Tabletop thickness 7 cm Number of seats 8