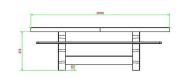

# **Specifications Picnic table DeLuxe Oval Anthracite-Concrete**

Product codePS.DLAB.OVSeat height50 cmColourAnthracite concreteMaterial seatBamboo

Dimensions (L x W x H) 211 x 205 x 75 cm Distance legs 110 cm (center to center)

Dimensions tabletop (L x W) 205 x 110 cm Weight 750 kg

Tabletop thickness 7 cm Number of seats 8