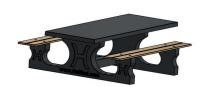

## Picnic table DeLuxe Anthracite-Concrete Wheelchair accessible

Product code: PS.DLAB.RT A small adjustment makes a big difference. This certainly applies to this Concrete Picnic Table DeLuxe in the colour Anthracite Concrete. With a minor adjustment, this table is a wheelchair-friendly picnic table. With the solidity of the robust concrete and the gracefulness of the bamboo seats, this DeLuxe anthracite concrete picnic table is made wheelchair-friendly. By lifting the tabletop a little higher and making the top longer at the end, almost any wheelchair user can sit at the picnic table. The adjustment to the tabletop creates an extra space with ample space for a wheelchair user.