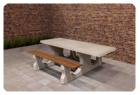

## Picnic table DeLuxe Anthracite-Concrete Wheelchair accessible

Product code: PS.DLAB.RT A small adjustment makes a big difference. This certainly applies to this Concrete Picnic Table DeLuxe in the colour Anthracite Concrete. With a minor adjustment, this table is a wheelchair-friendly picnic table. With the solidity of the robust concrete and the gracefulness of the bamboo seats, this DeLuxe anthracite concrete picnic table is made wheelchair-friendly. By lifting the tabletop a little higher and making the top longer at the end, almost any wheelchair user can sit at the picnic table. The adjustment to the tabletop creates an extra space with ample space for a wheelchair user.