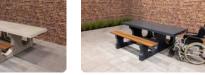

## Picnic table DeLuxe Anthracite-Concrete Wheelchair accessible

Product code: PS.DLAB.RT A small adjustment makes a big difference. This certainly applies to this Concrete Picnic Table DeLuxe in the colour Anthracite Concrete. With a minor adjustment, this table is a wheelchair-friendly picnic table. With the solidity of the robust concrete and the gracefulness of the bamboo seats, this DeLuxe anthracite concrete picnic table is made wheelchair-friendly. By lifting the tabletop a little higher and making the top longer at the end, almost any wheelchair user can sit at the picnic table. The adjustment to the tabletop creates an extra space with ample space for a wheelchair user.

## Specifications Picnic table DeLuxe Anthracite-Concrete Wheelchair accessible

Product codePS.DLAB.RTSeat height50 cmColourAnthracite concreteMaterial seatBamboo

Dimensions (L x W x H) 210 x 187 x 77 cm Distance legs 111 cm (center to center)

Dimensions tabletop (L x W) 210 x 90 cm Weight 790 kg

Tabletop thickness 7 cm Number of seats 7