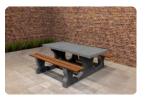

products, the delivery conditions and of course we are happy to discuss discount options. We know what your options are and will give you the right advice about safety, accessibility and, for example, installing a base plate. We'd love to hear from you.

The base plate is always optional and must be ordered separately.





Diamantweg 22 NL - 5527 LC Hapert T. +31 497 - 36 08 08 info@HeBlad.com www.HeBlad.com







## Specifications Picnic table DeLuxe Anthracite-Concrete Wheelchair accessible

Product codePS.DLAB.RTSeat height50 cmColourAnthracite concreteMaterial seatBamboo

Dimensions (L x W x H) 210 x 187 x 77 cm Distance legs 111 cm (center to center)

Dimensions tabletop (L x W) 210 x 90 cm Weight 790 kg

Tabletop thickness 7 cm Number of seats 7

## Redated products 77 cm











PS.DL.RT

PS.DLA.RT

PS.STAB.XL

OP.PS.AB

PS.DL.AB