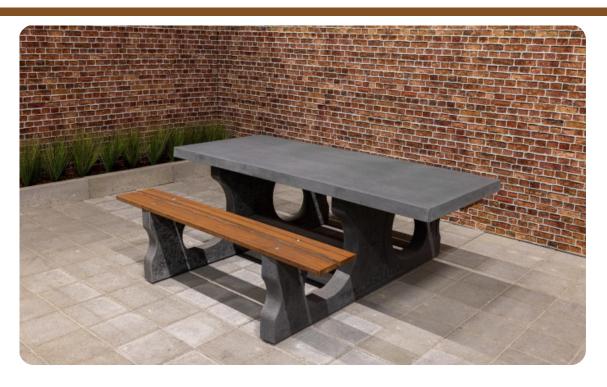

## Picnic table DeLuxe Anthracite-Concrete Wheelchair accessible

Product code: PS.DLAB.RT A small adjustment makes a big difference. This certainly applies to this Concrete Picnic Table DeLuxe in the colour Anthracite Concrete. With a minor adjustment, this table is a wheelchair-friendly picnic table. With the solidity of the robust concrete and the gracefulness of the bamboo seats, this DeLuxe anthracite concrete picnic table is made wheelchair-friendly. By lifting the tabletop a little higher and making the top longer at the end, almost any wheelchair user can sit at the picnic table. The adjustment to the tabletop creates an extra space with ample space for a wheelchair user.

## Specifications Picnic table DeLuxe Anthracite-Concrete Wheelchair accessible

Product codePS.DLAB.RTSeat height50 cmColourAnthracite concreteMaterial seatBamboo

Dimensions (L x W x H) 210 x 187 x 77 cm Distance legs 111 cm (center to center)

Dimensions tabletop (L x W) 210 x 90 cm Weight 790 kg

Tabletop thickness 7 cm Number of seats 7