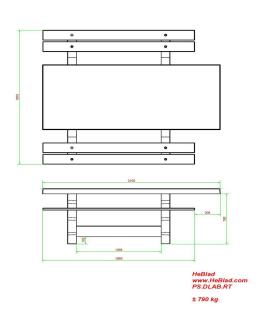

## Specifications Picnic table DeLuxe Anthracite-Concrete Wheelchair accessible

Product codePS.DLAB.RTSeat height50 cmColourAnthracite concreteMaterial seatBamboo

Dimensions (L x W x H) 210 x 187 x 77 cm Distance legs 111 cm (center to center)

Dimensions tabletop (L x W) 210 x 90 cm Weight 790 kg

Tabletop thickness 7 cm Number of seats 7