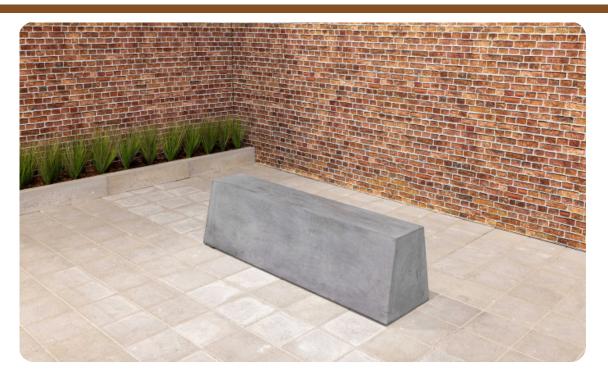

## **Bench Standard Anthracite-Concrete**

Product code: BB.ST.AB

This concrete bench is ideal for outdoor use due to its simplicity and solidity. Made in one piece and cast from anthracite concrete, this concrete bench is perfect for outdoors. The anthracite colour always remains beautiful, regardless of the weather influences it is exposed to. A beautiful, sturdy and practical piece of jewelry for your garden, square, park or grounds. Thanks to its sleek appearance, this concrete bench is attractive for any environment and can be used multifunctionally.

Anthracite concrete bench is multifunctional

With an ideal seat height of 50 cm, this anthracite concrete bench is a wonderful bench to sit on, even with 4 people at the same time. Because of the surface dimensions of the seat (175 x 30 cm), the sofa can also be used to display attributes.

In addition to the seating option and use as a table, the concrete bench with its 800 kg of strength can also serve perfectly as protection against ram raids or burglary. Or as a partition between different rooms or areas.