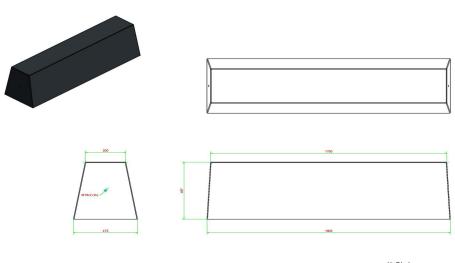

## **Specifications Bench Standard Anthracite-Concrete**

Product code Colour Dimensions (L x W x H) Dimensions seat

| BB.ST.AB            |
|---------------------|
| Anthracite concrete |
| 180 x 47,5 x 50 cm  |
| 175 x 30 cm         |

| Seat height     |        | 50 cm |
|-----------------|--------|-------|
| Material seat   | Beton  |       |
| Number of seats | 4      |       |
| Weight          | 800 kg |       |