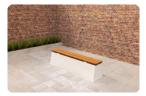

## **Bench Standard Anthracite-Concrete**

Product code: BB.ST.AB

This concrete bench is ideal for outdoor use due to its simplicity and solidity. Made in one piece and cast from anthracite concrete, this concrete bench is perfect for outdoors. The anthracite colour always remains beautiful, regardless of the weather influences it is exposed to. A beautiful, sturdy and practical piece of jewelry for your garden, square, park or grounds. Thanks to its sleek appearance, this concrete bench is attractive for any environment and can be used multifunctionally.

Anthracite concrete bench is multifunctional

With an ideal seat height of 50 cm, this anthracite concrete bench is a wonderful bench to sit on, even with 4 people at the same time. Because of the surface dimensions of the seat (175 x 30 cm), the sofa can also be used to display attributes.