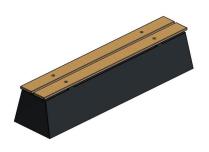

## **Bench DeLuxe Anthracite-Concrete**

Product code: BB.DL.AB

A sturdy, robust concrete bench with a very refined bamboo seating area. The anthracite colour applies to the entire bench, because it is cast from anthracite coloured concrete. This gives the DeLuxe anthracite concrete bench that contemporary concrete look. The refinement of the concrete bench lies in the seat, which is made of bamboo. Bamboo, like concrete, is strong, solid and durable. So the bamboo top is the perfect complement to the concrete base.

## **Specifications Bench DeLuxe Anthracite-Concrete**

Product code BB.DL.AB Seat height 50 cm

Colour Anthracite concrete Material seat Bamboo

Dimensions (L x W x H) 180 x 45 x 50 cm Number of seats 4

Dimensions seat  $180 \times 30 \text{ cm}$  Weight 700 kg