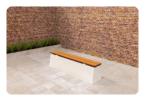

## **Bench DeLuxe Anthracite-Concrete**

Product code: BB.DL.AB

A sturdy, robust concrete bench with a very refined bamboo seating area. The anthracite colour applies to the entire bench, because it is cast from anthracite coloured concrete. This gives the DeLuxe anthracite concrete bench that contemporary concrete look. The refinement of the concrete bench lies in the seat, which is made of bamboo. Bamboo, like concrete, is strong, solid and durable. So the bamboo top is the perfect complement to the concrete base.

Go for safety and comfort with the deluxe anthracite bench

The bamboo seat of the concrete bench guarantees a comfortable seat. The concrete of the bench also makes it possible to use the bench as a partition for a site or entrance, or as protection against burglary or vandalism. The DeLuxe anthracite concrete bench provides protection and safety. Do you think the concrete look does not suit your space? Then choose the same strength in the DeLuxe anthracite bench with bamboo seat. This bench is sleekly lacquered in anthracite colour. If you prefer a more natural look, then the natural concrete bench with bamboo seat is an easy choice.