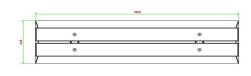

## **Specifications Bench DeLuxe Anthracite-Concrete**

Product code BB.DL.AB Seat height 50 cm

Colour Anthracite concrete Material seat Bamboo

Dimensions (L x W x H) 180 x 45 x 50 cm Number of seats 4

Dimensions seat  $180 \times 30 \text{ cm}$  Weight 700 kg