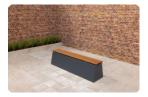

## **Bench DeLuxe Anthracite-Concrete**

Product code: BB.DL.AB

A sturdy, robust concrete bench with a very refined bamboo seating area. The anthracite colour applies to the entire bench, because it is cast from anthracite coloured concrete. This gives the DeLuxe anthracite concrete bench that contemporary concrete look. The refinement of the concrete bench lies in the seat, which is made of bamboo. Bamboo, like concrete, is strong, solid and durable. So the bamboo top is the perfect complement to the concrete base.

Go for safety and comfort with the deluxe anthracite bench

The bamboo seat of the concrete bench guarantees a comfortable seat. The concrete of the bench also makes it possible to use the bench as a partition for a site or entrance, or as protection against burglary or vandalism. The DeLuxe anthracite concrete bench provides protection and safety. Do you think the concrete look does not suit your space? Then choose the same strength in the DeLuxe anthracite bench with bamboo seat. This bench is sleekly lacquered in anthracite colour. If you prefer a more natural look, then the natural concrete bench with bamboo seat is an easy choice.