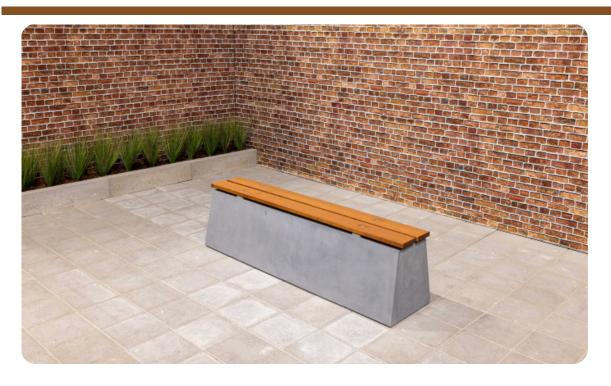

## **Bench DeLuxe Anthracite-Concrete**

Product code: BB.DL.AB

A sturdy, robust concrete bench with a very refined bamboo seating area. The anthracite colour applies to the entire bench, because it is cast from anthracite coloured concrete. This gives the DeLuxe anthracite concrete bench that contemporary concrete look. The refinement of the concrete bench lies in the seat, which is made of bamboo. Bamboo, like concrete, is strong, solid and durable. So the bamboo top is the perfect complement to the concrete base.

## **Specifications Bench DeLuxe Anthracite-Concrete**

Product code BB.DL.AB Seat height 50 cm

Colour Anthracite concrete Material seat Bamboo

Dimensions (L x W x H) 180 x 45 x 50 cm Number of seats 4

Dimensions seat  $180 \times 30 \text{ cm}$  Weight 700 kg