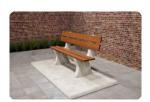

## **Bench DeLuxe Anthracite-Concrete**

Product code: BB.DL.AB

A sturdy, robust concrete bench with a very refined bamboo seating area. The anthracite colour applies to the entire bench, because it is cast from anthracite coloured concrete. This gives the DeLuxe anthracite concrete bench that contemporary concrete look. The refinement of the concrete bench lies in the seat, which is made of bamboo. Bamboo, like concrete, is strong, solid and durable. So the bamboo top is the perfect complement to the concrete base.

Go for safety and comfort with the deluxe anthracite bench

The bamboo seat of the concrete bench guarantees a comfortable seat. The concrete of the bench also makes it possible to use the bench as a partition for a site or entrance, or as protection against burglary or vandalism. The DeLuxe anthracite concrete bench provides protection and safety. Do you think the concrete look does not suit your space? Then choose the same strength in the DeLuxe anthracite bench with bamboo seat. This bench is sleekly lacquered in anthracite colour. If you prefer a more natural look, then the natural concrete bench with bamboo seat is an easy choice.

## **Specifications Bench DeLuxe Anthracite-Concrete**

Product code BB.DL.AB Seat height 50 cm

Colour Anthracite concrete Material seat Bamboo

Dimensions (L x W x H) 180 x 45 x 50 cm Number of seats 4

Dimensions seat  $180 \times 30 \text{ cm}$  Weight 700 kg