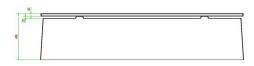

## **Specifications Bench DeLuxe Anthracite-Concrete**

Product code BB.DL.AB Seat height 50 cm

Colour Anthracite concrete Material seat Bamboo

Dimensions (L x W x H) 180 x 45 x 50 cm Number of seats 4

Dimensions seat  $180 \times 30 \text{ cm}$  Weight 700 kg