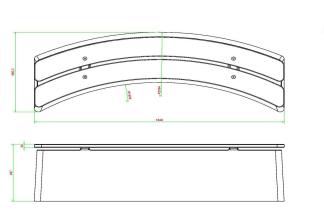

How big is the DeLuxe concrete bench?

The dimensions of this concrete bench DeLuxe Ovaal are 185 x 70 x 50. The perfect size for a comfortable sitting position. Are you curious whether this bench fits your site? Or would you like to install several benches and do you need help organizing your site? Then be sure to contact us. We are happy to think and calculate along with you.

## **Specifications Bench DeLuxe Oval Anthracite-Concrete**

Product code BB.DLAB.OV Material seat Bamboo

Colour Anthracite concrete Number of seats 4

Dimensions (L x W x H) 185 x 70 x 50 cm Weight 825 kg