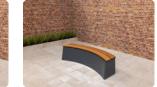

## Bench DeLuxe Oval Anthracite-Concrete

Product code: BB.DLAB.OV

With the solidity you have come to expect from HeBlad and the beautiful appearance that comes with a chic item. This concrete bench with a bamboo seat has a playful oval shape.

Both the concrete and bamboo are weather-resistant and have a long lifespan. The concrete is coloured anthracite through and through. In the unlikely event of damage, the colour will still be retained.