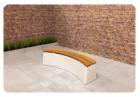

## Bench DeLuxe Oval Anthracite-Concrete

Product code: BB.DLAB.OV

With the solidity you have come to expect from HeBlad and the beautiful appearance that comes with a chic item. This concrete bench with a bamboo seat has a playful oval shape.

Both the concrete and bamboo are weather-resistant and have a long lifespan. The concrete is coloured anthracite through and through. In the unlikely event of damage, the colour will still be retained.