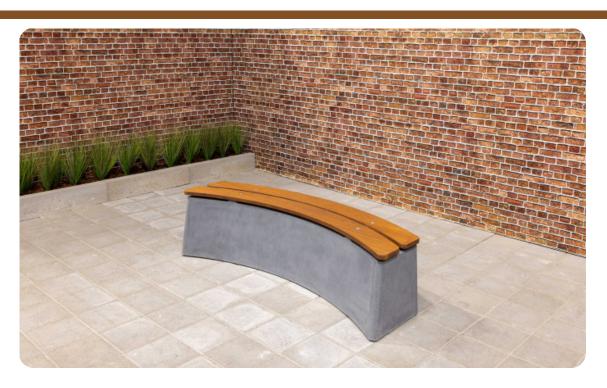

## Bench DeLuxe Oval Anthracite-Concrete

Product code: BB.DLAB.OV

With the solidity you have come to expect from HeBlad and the beautiful appearance that comes with a chic item. This concrete bench with a bamboo seat has a playful oval shape.

Both the concrete and bamboo are weather-resistant and have a long lifespan. The concrete is coloured anthracite through and through. In the unlikely event of damage, the colour will still be retained.

How big is the DeLuxe concrete bench?

The dimensions of this concrete bench DeLuxe Ovaal are 185 x 70 x 50. The perfect size for a comfortable sitting position. Are you curious whether this bench fits your site? Or would you like to install several benches and do you need help organizing your site? Then be sure to contact us. We are happy to think and calculate along with you.

## **Specifications Bench DeLuxe Oval Anthracite-Concrete**

Product code BB.DLAB.OV Material seat Bamboo

Colour Anthracite concrete Number of seats 4

Dimensions (L x W x H) 185 x 70 x 50 cm Weight 825 kg