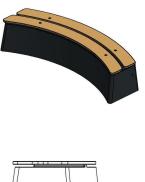

## Bench DeLuxe Oval Anthracite-Concrete

Product code: BB.DLAB.OV

With the solidity you have come to expect from HeBlad and the beautiful appearance that comes with a chic item. This concrete bench with a bamboo seat has a playful oval shape.

Both the concrete and bamboo are weather-resistant and have a long lifespan. The concrete is coloured anthracite through and through. In the unlikely event of damage, the colour will still be retained.