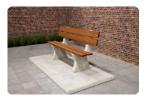

## Bench DeLuxe Oval Anthracite-Concrete

Product code: BB.DLAB.OV

With the solidity you have come to expect from HeBlad and the beautiful appearance that comes with a chic item. This concrete bench with a bamboo seat has a playful oval shape.

Both the concrete and bamboo are weather-resistant and have a long lifespan. The concrete is coloured anthracite through and through. In the unlikely event of damage, the colour will still be retained.

How big is the DeLuxe concrete bench?

The dimensions of this concrete bench DeLuxe Ovaal are 185 x 70 x 50. The perfect size for a comfortable sitting position. Are you curious whether this bench fits your site? Or would you like to install several benches and do you need help organizing your site? Then be sure to contact us. We are happy to think and calculate along with you.

## **Specifications Bench DeLuxe Oval Anthracite-Concrete**

Product code BB.DLAB.OV Material seat Bamboo

Colour Anthracite concrete Number of seats 4

Dimensions (L x W x H) 185 x 70 x 50 cm Weight 825 kg