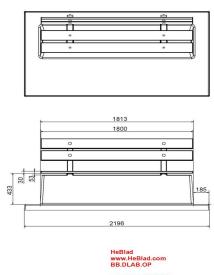

## Specifications Bench DeLuxe with bottom plate and backrest Anthracite-Concrete

Product code BB.DLAB.OP Seating corner 103 degrees

Colour Number of seats Anthracite concrete

Dimensions (L x W x H) 219,5 x 119 x 103 cm Dimensions base plate (L x W 149,5) x 119 x 8 cm

Seat height 45 cm Finishing base plate Smooth concrete

Dimensions seat 180 x 30 cm Weight 1230 kg