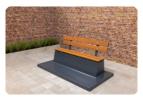

## Bench DeLuxe with bottom plate and backrest Anthracite-Concrete

Product code: BB.DLAB.OP Comfortable, beautiful and long lasting. The concrete bench DeLuxe Anthracite concrete with base plate and backrest is made from one piece of coloured concrete. The base plate and the bench consist of one piece and cannot be separated. Ideal to prevent vandalism. The seat and backrest are firmly mounted on the concrete. Just like the concrete, the bamboo is resistant to all weather influences and looks chic and attractive.

The base plate offers strength and convenience

The base plate of this Bench DeLuxe will be located at ground level. This makes mowing the lawn around the bench very easy. No unwanted growth of grass or moss under the bench.

## Specifications Bench DeLuxe with bottom plate and backrest Anthracite-Concrete

Product code BB.DLAB.OP Seating corner 103 degrees

Colour Number of seats Anthracite concrete

Dimensions (L x W x H) 219,5 x 119 x 103 cm Dimensions base plate (L x W 149,5) x 119 x 8 cm

Seat height 45 cm Finishing base plate Smooth concrete

Dimensions seat 180 x 30 cm Weight 1230 kg