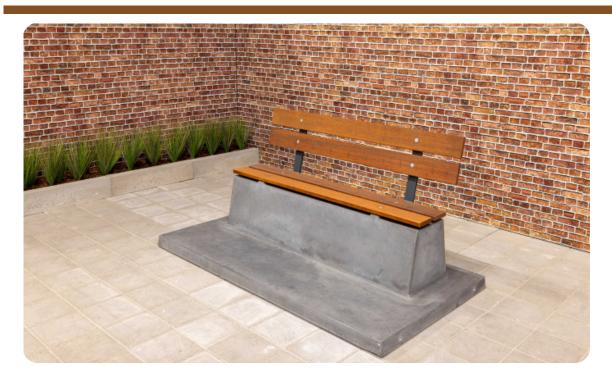

## Bench DeLuxe with bottom plate and backrest Anthracite-Concrete

Product code: BB.DLAB.OP Comfortable, beautiful and long lasting. The concrete bench DeLuxe Anthracite concrete with base plate and backrest is made from one piece of coloured concrete. The base plate and the bench consist of one piece and cannot be separated. Ideal to prevent vandalism. The seat and backrest are firmly mounted on the concrete. Just like the concrete, the bamboo is resistant to all weather influences and looks chic and attractive.

The base plate offers strength and convenience

The base plate of this Bench DeLuxe will be located at ground level. This makes mowing the lawn around the bench very easy. No unwanted growth of grass or moss under the bench.

## Specifications Bench DeLuxe with bottom plate and backrest Anthracite-Concrete

Product code BB.DLAB.OP Seating corner 103 degrees

Colour Number of seats Anthracite concrete

Dimensions (L x W x H) 219,5 x 119 x 103 cm Dimensions base plate (L x W 149,5) x 119 x 8 cm

Seat height 45 cm Finishing base plate Smooth concrete

Dimensions seat 180 x 30 cm Weight 1230 kg