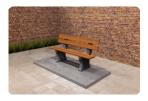

## Bench DeLuxe with bottom plate and backrest Anthracite-Concrete

Product code: BB.DLAB.OP Comfortable, beautiful and long lasting. The concrete bench DeLuxe Anthracite concrete with base plate and backrest is made from one piece of coloured concrete. The base plate and the bench consist of one piece and cannot be separated. Ideal to prevent vandalism. The seat and backrest are firmly mounted on the concrete. Just like the concrete, the bamboo is resistant to all weather influences and looks chic and attractive.

The base plate offers strength and convenience

The base plate of this Bench DeLuxe will be located at ground level. This makes mowing the lawn around the bench very easy. No unwanted growth of grass or moss under the bench.

## Specifications Bench DeLuxe with bottom plate and backrest Anthracite-Concrete

Product code BB.DLAB.OP Seating corner 103 degrees

Colour Number of seats Anthracite concrete

Dimensions (L x W x H) 219,5 x 119 x 103 cm Dimensions base plate (L x W 149,5) x 119 x 8 cm

Seat height 45 cm Finishing base plate Smooth concrete

Dimensions seat 180 x 30 cm Weight 1230 kg