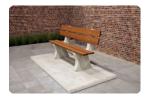

## Bench DeLuxe with bottom plate and backrest Anthracite-Concrete

Product code: BB.DLAB.OP Comfortable, beautiful and long lasting. The concrete bench DeLuxe Anthracite concrete with base plate and backrest is made from one piece of coloured concrete. The base plate and the bench consist of one piece and cannot be separated. Ideal to prevent vandalism. The seat and backrest are firmly mounted on the concrete. Just like the concrete, the bamboo is resistant to all weather influences and looks chic and attractive.

The base plate offers strength and convenience

The base plate of this Bench DeLuxe will be located at ground level. This makes mowing the lawn around the bench very easy. No unwanted growth of grass or moss under the bench.

## Specifications Bench DeLuxe with bottom plate and backrest Anthracite-Concrete

Product code BB.DLAB.OP Seating corner 103 degrees

Colour Number of seats Anthracite concrete

Dimensions (L x W x H) 219,5 x 119 x 103 cm Dimensions base plate (L x W 149,5) x 119 x 8 cm

Seat height 45 cm Finishing base plate Smooth concrete

Dimensions seat 180 x 30 cm Weight 1230 kg