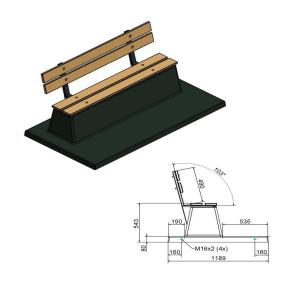

## Bench DeLuxe with bottom plate and backrest Anthracite-Concrete

Product code: BB.DLAB.OP Comfortable, beautiful and long lasting. The concrete bench DeLuxe Anthracite concrete with base plate and backrest is made from one piece of coloured concrete. The base plate and the bench consist of one piece and cannot be separated. Ideal to prevent vandalism. The seat and backrest are firmly mounted on the concrete. Just like the concrete, the bamboo is resistant to all weather influences and looks chic and attractive.

## Specifications Bench DeLuxe with bottom plate and backrest Anthracite-Concrete

Product code BB.DLAB.OP Seating corner 103 degrees

Colour Number of seats Anthracite concrete

Dimensions (L x W x H) 219,5 x 119 x 103 cm Dimensions base plate (L x W 149,5) x 119 x 8 cm

Seat height 45 cm Finishing base plate Smooth concrete

Dimensions seat 180 x 30 cm Weight 1230 kg