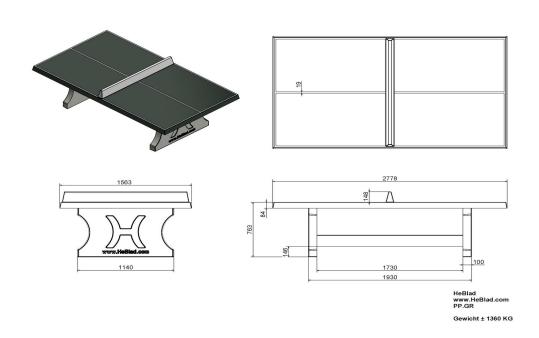

## **Specifications Concrete Ping-pong table green**

Product code PP.GR Height tabletop 76 cm

Colour Green - RAL 6009 Height of the net 14,75 cm

Dimension playing surface (L x W) 274 x 152 cm Weight 1360 kg

Dimensions bottom of playing surface 278 x 156 cm Distance legs 183 cm (center to center

Tabletop thickness 8,4 cm