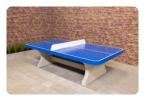

## Concrete Ping-pong table green

Product code: PP.GR

The classic rectangular table tennis table from HeBlad with a green lacquered playing surface, who hasn't heard of it?

Where are our table tennis tables located? For more than twenty years we've been supplying concrete table tennis tables to schools, campsites, swimming pools and institutions throughout the Netherlands and now also in neighbouring countries. The concrete table tennis tables, but our other products such as the foot volleyball table, the game table and the table football tables as well, provide endless outdoor fun.

Solid one-piece concrete table tennis tables

HeBlad table tennis tables are always cast from one piece of concrete. This means that there are no loose parts, no nuts or bolts involved. The tables can therefore not be dismantled. That is what makes them so solid and robust. The playing surface of this variant is green. The top layer in colour is also strong. After a thorough primer, all concrete table tennis tables are spray-painted with a two-component paint in, for example, green (RAL 6009) or blue (RAL 5005). The