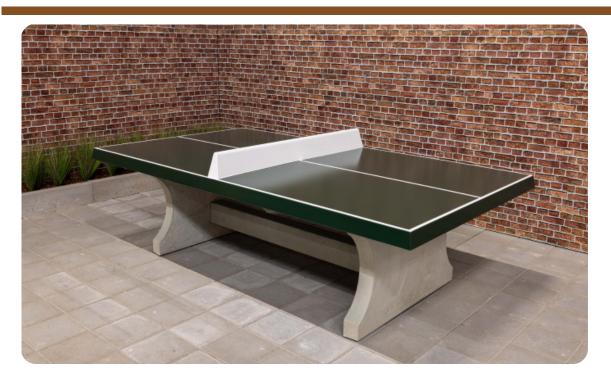

## Concrete Ping-pong table green

Product code: PP.GR

The classic rectangular table tennis table from HeBlad with a green lacquered playing surface, who hasn't heard of it?

Where are our table tennis tables located? For more than twenty years we've been supplying concrete table tennis tables to schools, campsites, swimming pools and institutions throughout the Netherlands and now also in neighbouring countries. The concrete table tennis tables, but our other products such as the foot volleyball table, the game table and the table football tables as well, provide endless outdoor fun.

Solid one-piece concrete table tennis tables

HeBlad table tennis tables are always cast from one piece of concrete. This means that there are no loose parts, no nuts or bolts involved. The tables can therefore not be dismantled. That is what makes them so solid and robust. The playing surface of this variant is green. The top layer in colour is also strong. After a thorough primer, all concrete table tennis tables are spray-painted with a two-component paint in, for example, green (RAL 6009) or blue (RAL 5005). The

## **Specifications Concrete Ping-pong table green**

Product code PP.GR Height tabletop 76 cm

Colour Green - RAL 6009 Height of the net 14,75 cm

Dimension playing surface (L x W) 274 x 152 cm Weight 1360 kg