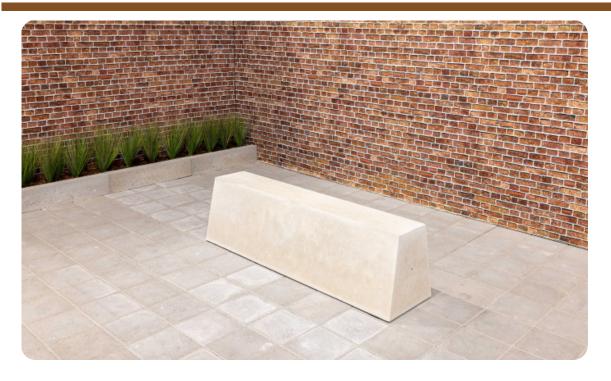

### **Bench Standard Natural Concrete**

Product code: BB.ST

Our concrete bench is made of a single piece of concrete and weighs 800 kilos. It is an ideal bench for your garden or at your company, because it gives people a place to sit, rest, have something to eat and drink and have a chat. But because it is, in simple terms, a block of concrete, it can also serve as a boundary fence. We even have customers who have placed our concrete benches around their facility to prevent a ram raid. This way they get peace of mind and offer t heir customers and bystanders a place to sit. That's two birds with one stone.

#### Various applications of concrete bench

Our concrete benches can be placed in all kinds of places. Of course you can place it in your garden and combine it with our ping pong table or football table. You can also do this if you have a terrace or if you want to give visitors to your establishment the option of sitting outside. Other ideal places for these concrete benches are in the park, on the schoolyard or on the market. Because they are made in one piece, they cannot be taken apart and because they weigh 600 kilos, they are not exactly easy to steal. Once you have installed this concrete bench, you can be sure that you and everyone who visits you will enjoy using it for many years to come.

#### Concrete bench features

Our concrete benches have a simple design and can be supplied with or without a base plate. Because they are made of high-quality C45/55 concrete with a high compressive strength, they are almost indestructible. The dimensions of the seat are 175 by 30 centimeters, which means that you can easily seat four people.