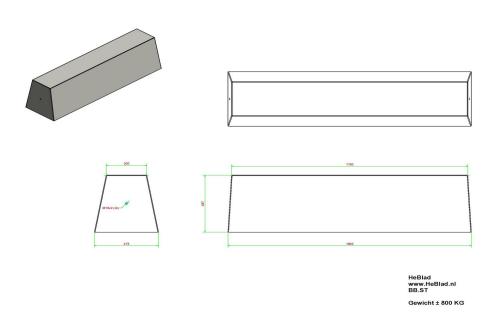

# **Specifications Bench Standard Natural Concrete**

Product code BB.ST Seat height 47,5 cm

ColourNatural concreteMaterial seatBetonDimensions (L x W x H) $180 \times 50 \times 47,5 \text{ cm}$ Number of seats4

Dimensions seat 175 x 30 cm Weight 800 kg