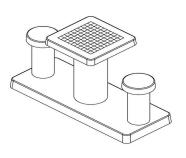

### Checkers/Drafts Table Anthracite-Concrete (2P)

Product code: GT.CK.AB2

Slim, subtle but sturdy. This checkers table in anthracite concrete is made for two people. The table is equipped with an integrated checkers game and you will receive the necessary set of checkers free of charge. Because the height of the table is 75 cm, it is perfectly matched to the height of the seats of 50 cm. These are standard seat and table heights, so you can sit comfortably to play checkers or just have a chat. Would you rather play chess than checkers? This checkers table can also be ordered as an anthracite concrete chess table for 2 persons. Don't forget to check out HeBlad's other gaming tables and benches.

# **Specifications Checkers/Drafts Table Anthracite-Concrete (2P)**

Product code GT.CK.AB2 Height tabletop 75 cm

Colour Anthracite concrete Seat height 50 cm

Dimensions (L x W x H)  $149 \times 59 \times 85 \text{ cm}$  Dimensions base plate (L x W 20H)  $60 \times 10 \text{ cm}$ 

Dimensions tabletop (L x W) 60 x 60 cm Weight 425 kg

Tabletop thickness 7 cm