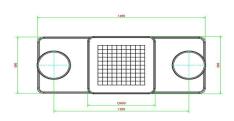

# **Specifications Checkers/Drafts Table Anthracite-Concrete (2P)**

Product code GT.CK.AB2 Height tabletop 75 cm

Colour Anthracite concrete Seat height 50 cm

Dimensions (L x W x H)  $149 \times 59 \times 85 \text{ cm}$  Dimensions base plate (L x W 20H)  $60 \times 10 \text{ cm}$ 

Dimensions tabletop (L x W) 60 x 60 cm Weight 425 kg

Tabletop thickness 7 cm