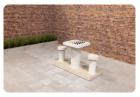

### Checkers/Drafts Table Anthracite-Concrete (2P)

Product code: GT.CK.AB2

Slim, subtle but sturdy. This checkers table in anthracite concrete is made for two people. The table is equipped with an integrated checkers game and you will receive the necessary set of checkers free of charge. Because the height of the table is 75 cm, it is perfectly matched to the height of the seats of 50 cm. These are standard seat and table heights, so you can sit comfortably to play checkers or just have a chat. Would you rather play chess than checkers? This checkers table can also be ordered as an anthracite concrete chess table for 2 persons. Don't forget to check out HeBlad's other gaming tables and benches.

# **Specifications Checkers/Drafts Table Anthracite-Concrete (2P)**

Product code GT.CK.AB2 Height tabletop 75 cm

Colour Anthracite concrete Seat height 50 cm

Dimensions (L x W x H)  $149 \times 59 \times 85 \text{ cm}$  Dimensions base plate (L x W 20H)  $60 \times 10 \text{ cm}$ 

Dimensions tabletop (L x W) 60 x 60 cm Weight 425 kg

Tabletop thickness 7 cm