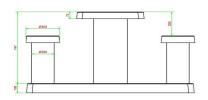

# **Specifications Checkers/Drafts Table Anthracite-Concrete (2P)**

Product code GT.CK.AB2 Height tabletop 75 cm

Colour Anthracite concrete Seat height 50 cm

Dimensions (L x W x H)  $149 \times 59 \times 85 \text{ cm}$  Dimensions base plate (L x W 20H)  $60 \times 10 \text{ cm}$ 

Dimensions tabletop (L x W) 60 x 60 cm Weight 425 kg

Tabletop thickness 7 cm