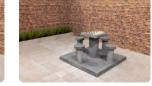

### Checkers/Drafts Table Anthracite-Concrete (2P)

Product code: GT.CK.AB2

Slim, subtle but sturdy. This checkers table in anthracite concrete is made for two people. The table is equipped with an integrated checkers game and you will receive the necessary set of checkers free of charge. Because the height of the table is 75 cm, it is perfectly matched to the height of the seats of 50 cm. These are standard seat and table heights, so you can sit comfortably to play checkers or just have a chat. Would you rather play chess than checkers? This checkers table can also be ordered as an anthracite concrete chess table for 2 persons. Don't forget to check out HeBlad's other gaming tables and benches.

# **Specifications Checkers/Drafts Table Anthracite-Concrete (2P)**

Product code GT.CK.AB2 Height tabletop 75 cm

Colour Anthracite concrete Seat height 50 cm

Dimensions (L x W x H)  $149 \times 59 \times 85 \text{ cm}$  Dimensions base plate (L x W 20H)  $60 \times 10 \text{ cm}$ 

Dimensions tabletop (L x W) 60 x 60 cm Weight 425 kg

Tabletop thickness 7 cm