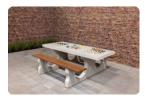

### Checkers/Drafts Table Anthracite-Concrete (2P)

Product code: GT.CK.AB2

Slim, subtle but sturdy. This checkers table in anthracite concrete is made for two people. The table is equipped with an integrated checkers game and you will receive the necessary set of checkers free of charge. Because the height of the table is 75 cm, it is perfectly matched to the height of the seats of 50 cm. These are standard seat and table heights, so you can sit comfortably to play checkers or just have a chat. Would you rather play chess than checkers? This checkers table can also be ordered as an anthracite concrete chess table for 2 persons. Don't forget to check out HeBlad's other gaming tables and benches.

# **Specifications Checkers/Drafts Table Anthracite-Concrete (2P)**

Product code GT.CK.AB2 Height tabletop 75 cm

Colour Anthracite concrete Seat height 50 cm

Dimensions (L x W x H)  $149 \times 59 \times 85 \text{ cm}$  Dimensions base plate (L x W 20H)  $60 \times 10 \text{ cm}$ 

Dimensions tabletop (L x W) 60 x 60 cm Weight 425 kg

Tabletop thickness 7 cm