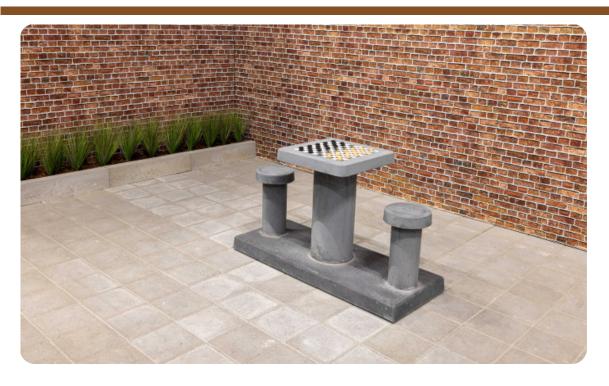

### Checkers/Drafts Table Anthracite-Concrete (2P)

Product code: GT.CK.AB2

Slim, subtle but sturdy. This checkers table in anthracite concrete is made for two people. The table is equipped with an integrated checkers game and you will receive the necessary set of checkers free of charge. Because the height of the table is 75 cm, it is perfectly matched to the height of the seats of 50 cm. These are standard seat and table heights, so you can sit comfortably to play checkers or just have a chat. Would you rather play chess than checkers? This checkers table can also be ordered as an anthracite concrete chess table for 2 persons. Don't forget to check out HeBlad's other gaming tables and benches.

# **Specifications Checkers/Drafts Table Anthracite-Concrete (2P)**

Product code GT.CK.AB2 Height tabletop 75 cm

Colour Anthracite concrete Seat height 50 cm

Dimensions (L x W x H)  $149 \times 59 \times 85 \text{ cm}$  Dimensions base plate (L x W 20H)  $60 \times 10 \text{ cm}$ 

Dimensions tabletop (L x W) 60 x 60 cm Weight 425 kg

Tabletop thickness 7 cm