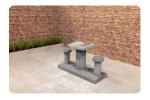

#### Checkers table or checkers bench

Our checkers tables and chess tables are slim in appearance. For a more robust version, you can also opt for the anthracite concrete checker bank. This offers space for two people in the form of a bench. The table top is also equipped with a checkers game, and the whole bench is cast from one piece of concrete. The shape, material and colour make this checkerboard a unique, robust addition to your site.