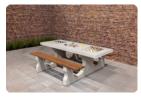

### **Checkers/Drafts Table Anthracite-Concrete (4P)**

Product code: GT.CK.AB4

Graceful, multifunctional and super strong. SThis table is suitable for four people and can be used as a checkers game and as a table. Because the seats and table are very firmly attached to the base plate, this checkers table can flourish in any room. The table and seats have the ideal height for seating. The table top has an integrated checkers game with 50 white and 50 black game squares, and you will receive the accompanying set of checkers for free from us. And if you do the preliminary work for installation, we will ensure that the checkers table is placed in the right place free of charge.

# **Specifications Checkers/Drafts Table Anthracite-Concrete (4P)**

Product code GT.CK.AB4 Height tabletop 75 cm

Colour Anthracite concrete Seat height 50 cm

Dimensions (L x W x H)  $149 \times 149 \times 85 \text{ cm}$  Dimensions base plate (L x W49H)  $149 \times 10 \text{ cm}$ 

Dimensions tabletop (L x W) 60 x 60 cm Weight 900 kg

Tabletop thickness 7 cm