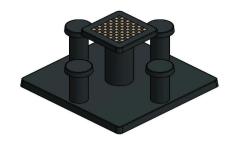

### **Checkers/Drafts Table Anthracite-Concrete (4P)**

Product code: GT.CK.AB4

Graceful, multifunctional and super strong. SThis table is suitable for four people and can be used as a checkers game and as a table. Because the seats and table are very firmly attached to the base plate, this checkers table can flourish in any room. The table and seats have the ideal height for seating. The table top has an integrated checkers game with 50 white and 50 black game squares, and you will receive the accompanying set of checkers for free from us. And if you do the preliminary work for installation, we will ensure that the checkers table is placed in the right place free of charge.