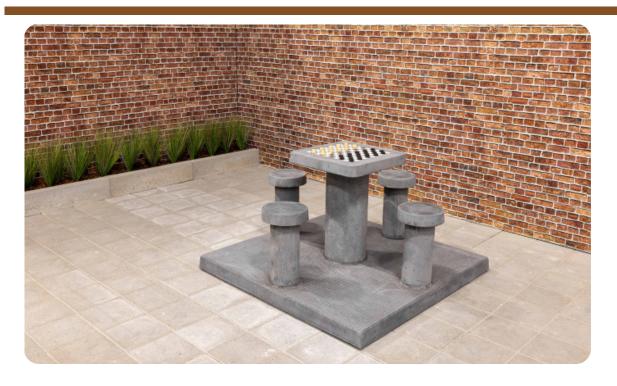

### **Checkers/Drafts Table Anthracite-Concrete (4P)**

Product code: GT.CK.AB4

Graceful, multifunctional and super strong. SThis table is suitable for four people and can be used as a checkers game and as a table. Because the seats and table are very firmly attached to the base plate, this checkers table can flourish in any room. The table and seats have the ideal height for seating. The table top has an integrated checkers game with 50 white and 50 black game squares, and you will receive the accompanying set of checkers for free from us. And if you do the preliminary work for installation, we will ensure that the checkers table is placed in the right place free of charge.

# **Specifications Checkers/Drafts Table Anthracite-Concrete (4P)**

Product code GT.CK.AB4 Height tabletop 75 cm

Colour Anthracite concrete Seat height 50 cm

Dimensions (L x W x H)  $149 \times 149 \times 85 \text{ cm}$  Dimensions base plate (L x W49H)  $149 \times 10 \text{ cm}$ 

Dimensions tabletop (L x W) 60 x 60 cm Weight 900 kg

Tabletop thickness 7 cm