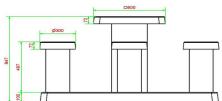

# **Specifications Checkers/Drafts Table Anthracite-Concrete (4P)**

Product code GT.CK.AB4 Height tabletop 75 cm

Colour Anthracite concrete Seat height 50 cm

Dimensions (L x W x H)  $149 \times 149 \times 85 \text{ cm}$  Dimensions base plate (L x W49H)  $149 \times 10 \text{ cm}$ 

Dimensions tabletop (L x W) 60 x 60 cm Weight 900 kg

Tabletop thickness 7 cm