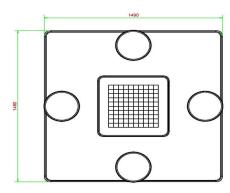

# **Specifications Checkers/Drafts Table Anthracite-Concrete (4P)**

Product code GT.CK.AB4 Height tabletop 75 cm

Colour Anthracite concrete Seat height 50 cm

Dimensions (L x W x H)  $149 \times 149 \times 85 \text{ cm}$  Dimensions base plate (L x W49H)  $149 \times 10 \text{ cm}$ 

Dimensions tabletop (L x W) 60 x 60 cm Weight 900 kg

Tabletop thickness 7 cm