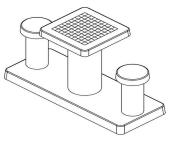

## **Checkers/Drafts Table Natural Concrete (2P)**

Product code: GT.CK.2

Would you like to take on the challenge of a game of the mind? The natural 2-person concrete checkers table offers the opportunity to compete with your opponent in the open air.

The weather-resistant concrete checkers table

The beautiful natural colour of the checkers table natural concrete for 2 people gives a natural look to the table and seats. The integrated checkerboard, like the entire checkers table, is easy to keep clean and resistant to all weather influences. The free checkers tiles provided are also made for the outdoors, so enjoy a game of checkers in the open air.