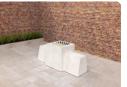

## **Checkers/Drafts Table Natural Concrete (2P)**

Product code: GT.CK.2

Would you like to take on the challenge of a game of the mind? The natural 2-person concrete checkers table offers the opportunity to compete with your opponent in the open air.

The weather-resistant concrete checkers table

The beautiful natural colour of the checkers table natural concrete for 2 people gives a natural look to the table and seats. The integrated checkerboard, like the entire checkers table, is easy to keep clean and resistant to all weather influences. The free checkers tiles provided are also made for the outdoors, so enjoy a game of checkers in the open air.

## Specifications Checkers/Drafts Table Natural Concrete (2P)

Product code Colour Dimensions (L x W x H) Dimensions tabletop (L x W) Tabletop thickness

**Related products** 

GT.CK.2 Natural concrete 149 x 59 x 85 cm 60 x 60 cm 7 cm