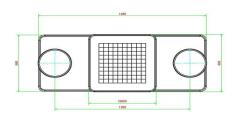

## Specifications Checkers/Drafts Table Natural Concrete (2P)

Product code Colour Dimensions (L x W x H) Dimensions tabletop (L x W) Tabletop thickness

**Related products** 

GT.CK.2 Natural concrete 149 x 59 x 85 cm 60 x 60 cm 7 cm

| Height tabletop                             | 75 cm  |
|---------------------------------------------|--------|
| Seat height                                 | 50 cm  |
| Dimensions base plate (L x ₩20Ht)60 x 10 cm |        |
| Weight                                      | 425 kg |