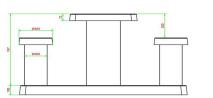

## Specifications Checkers/Drafts Table Natural Concrete (2P)

Product code Colour Dimensions (L x W x H) Dimensions tabletop (L x W) Tabletop thickness

**Related products** 

GT.CK.2 Natural concrete 149 x 59 x 85 cm 60 x 60 cm 7 cm

| Height tabletop                             | 75 cm  |
|---------------------------------------------|--------|
| Seat height                                 | 50 cm  |
| Dimensions base plate (L x ₩20Ht)60 x 10 cm |        |
| Weight                                      | 425 kg |