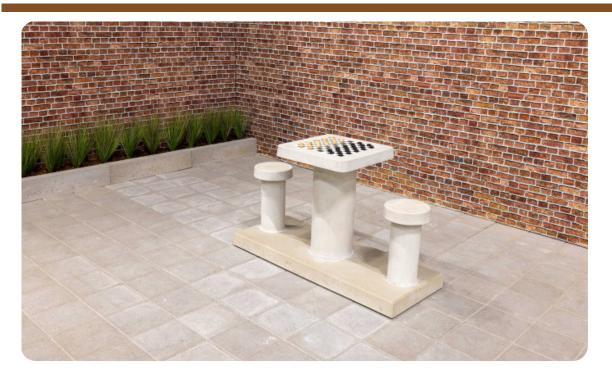

## **Checkers/Drafts Table Natural Concrete (2P)**

Product code: GT.CK.2

Would you like to take on the challenge of a game of the mind? The natural 2-person concrete checkers table offers the opportunity to compete with your opponent in the open air.

A chic and sleek version that doesn't look out of place anywhere. Do you have space in your garden? Or would you rather place the checkers table in a city park or on a schoolyard? Every outdoor space brightens up when this checker bank is part of it.

The weather-resistant concrete checkers table

The beautiful natural colour of the checkers table natural concrete for 2 people gives a natural look to the table and seats. The integrated checkerboard, like the entire checkers table, is easy to keep clean and resistant to all weather influences. The free checkers tiles provided are also made for the outdoors, so enjoy a game of checkers in the open air.