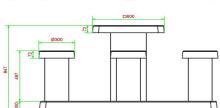

#### Concrete Checkers table with natural stone

The natural stone that we integrate into the concrete consists of marble and bluestone. This is what the 100 squares are made of, 50 white and 50 black squares, at the top of the checkers table. The concrete base plate measures 149 x 149 cm, the playing surface is measured at a height of 75 cm and you sit at a height of 50 cm from the ground. Let this natural concrete checkers table adorn your garden, square or park. Would you rather choose a different version? No problem! The same checkers table is also available in anthracite concrete colour.

# **Specifications Checkers/Drafts Table Natural Concrete (4P)**

Product code GT.CK.4 Height tabletop 75 cm

Colour Natural concrete Seat height 50 cm

Dimensions (L x W x H)  $149 \times 149 \times 85 \text{ cm}$  Dimensions base plate (L x W49H)  $149 \times 10 \text{ cm}$ 

Dimensions tabletop (L x W) 60 x 60 cm Weight 900 kg

Tabletop thickness 7 cm