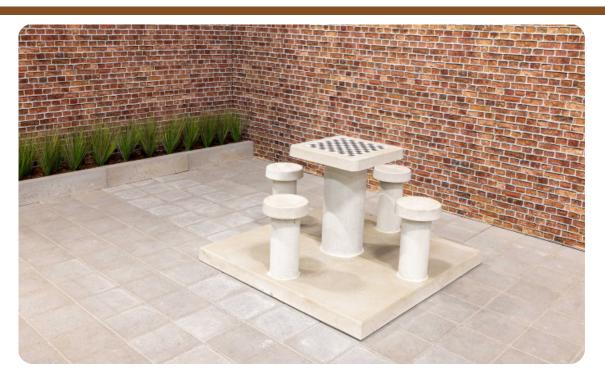

### **Checkers/Drafts Table Natural Concrete (4P)**

Product code: GT.CK.4

A real eye-catcher for your garden, schoolyard, park or campsite. The beautiful concrete checkers table in natural concrete is a pleasure to the eyes and is specifically made to either relax or to put your brain to work. When placing the checkers table, we like to let the table sink into the floor evenly, so that the base plate of the table is fully incorporated into the space. This makes the table one with the environment and ensures the correct depth in the grass at cutting height.

#### Concrete Checkers table with natural stone

The natural stone that we integrate into the concrete consists of marble and bluestone. This is what the 100 squares are made of, 50 white and 50 black squares, at the top of the checkers table. The concrete base plate measures 149 x 149 cm, the playing surface is measured at a height of 75 cm and you sit at a height of 50 cm from the ground. Let this natural concrete checkers table adorn your garden, square or park. Would you rather choose a different version? No problem! The same checkers table is also available in anthracite concrete colour.