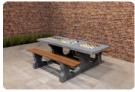

### **Checkers/Drafts Table Natural Concrete (4P)**

Product code: GT.CK.4

A real eye-catcher for your garden, schoolyard, park or campsite. The beautiful concrete checkers table in natural concrete is a pleasure to the eyes and is specifically made to either relax or to put your brain to work. When placing the checkers table, we like to let the table sink into the floor evenly, so that the base plate of the table is fully incorporated into the space. This makes the table one with the environment and ensures the correct depth in the grass at cutting height.

#### Concrete Checkers table with natural stone

The natural stone that we integrate into the concrete consists of marble and bluestone. This is what the 100 squares are made of, 50 white and 50 black squares, at the top of the checkers table. The concrete base plate measures 149 x 149 cm, the playing surface is measured at a height of 75 cm and you sit at a height of 50 cm from the ground. Let this natural concrete checkers table adorn your garden, square or park. Would you rather choose a different version? No problem! The same checkers table is also available in anthracite concrete colour.