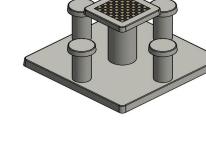

### **Checkers/Drafts Table Natural Concrete (4P)**

Product code: GT.CK.4

A real eye-catcher for your garden, schoolyard, park or campsite. The beautiful concrete checkers table in natural concrete is a pleasure to the eyes and is specifically made to either relax or to put your brain to work. When placing the checkers table, we like to let the table sink into the floor evenly, so that the base plate of the table is fully incorporated into the space. This makes the table one with the environment and ensures the correct depth in the grass at cutting height.

#### Concrete Checkers table with natural stone

The natural stone that we integrate into the concrete consists of marble and bluestone. This is what the 100 squares are made of, 50 white and 50 black squares, at the top of the checkers table. The concrete base plate measures 149 x 149 cm, the playing surface is measured at a height of 75 cm and you sit at a height of 50 cm from the ground. Let this natural concrete checkers table adorn your garden, square or park. Would you rather choose a different version? No problem! The same checkers table is also available in anthracite concrete colour.