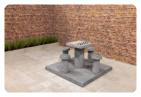

### **Checkers/Drafts Table Natural Concrete (4P)**

Product code: GT.CK.4

A real eye-catcher for your garden, schoolyard, park or campsite. The beautiful concrete checkers table in natural concrete is a pleasure to the eyes and is specifically made to either relax or to put your brain to work. When placing the checkers table, we like to let the table sink into the floor evenly, so that the base plate of the table is fully incorporated into the space. This makes the table one with the environment and ensures the correct depth in the grass at cutting height.

#### Concrete Checkers table with natural stone

The natural stone that we integrate into the concrete consists of marble and bluestone. This is what the 100 squares are made of, 50 white and 50 black squares, at the top of the checkers table. The concrete base plate measures 149 x 149 cm, the playing surface is measured at a height of 75 cm and you sit at a height of 50 cm from the ground. Let this natural concrete checkers table adorn your garden, square or park. Would you rather choose a different version? No problem! The same checkers table is also available in anthracite concrete colour.