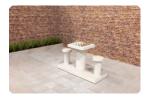

#### Concrete Checkers table with natural stone

The natural stone that we integrate into the concrete consists of marble and bluestone. This is what the 100 squares are made of, 50 white and 50 black squares, at the top of the checkers table. The concrete base plate measures 149 x 149 cm, the playing surface is measured at a height of 75 cm and you sit at a height of 50 cm from the ground. Let this natural concrete checkers table adorn your garden, square or park. Would you rather choose a different version? No problem! The same checkers table is also available in anthracite concrete colour.

#### Checkers tables and variants

Because the concrete checkers tables are made from one piece of concrete and they are resistant to all possible weather conditions, you will benefit from this checkers table for years to come. You can also maintain this natural concrete table truly natural through simple cleaning maintenance. Did you know that in addition to the natural and anthracite concrete version of the checkers table, you can also choose from a double checkers table or a checkers bench? You can also choose a chess or other game version. Perhaps you would like a combination of