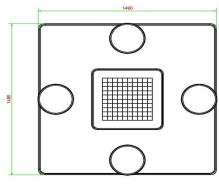

#### Concrete Checkers table with natural stone

The natural stone that we integrate into the concrete consists of marble and bluestone. This is what the 100 squares are made of, 50 white and 50 black squares, at the top of the checkers table. The concrete base plate measures 149 x 149 cm, the playing surface is measured at a height of 75 cm and you sit at a height of 50 cm from the ground. Let this natural concrete checkers table adorn your garden, square or park. Would you rather choose a different version? No problem! The same checkers table is also available in anthracite concrete colour.

# **Specifications Checkers/Drafts Table Natural Concrete (4P)**

Product code GT.CK.4 Height tabletop 75 cm

Colour Natural concrete Seat height 50 cm

Dimensions (L x W x H)  $149 \times 149 \times 85 \text{ cm}$  Dimensions base plate (L x W49H)  $149 \times 10 \text{ cm}$ 

Dimensions tabletop (L x W) 60 x 60 cm Weight 900 kg

Tabletop thickness 7 cm