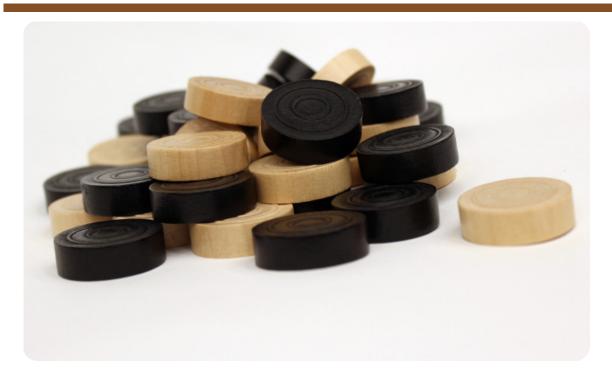

## Set of checkers/drafts

Product code: GT.CK.Pieces

When you order one of our beautiful checkers tables, it will be delivered with 1 set of checkers. Because without checkers, there is no checkers game! Each set of checkers contains 20 light and 20 dark stones. If you ever want to order new checkers, you can also order a separate set of checkers from HeBlad. Simply online or by contacting us.

## **Specifications Set of checkers/drafts**

Product code GT.CK.Pieces

Material Wood