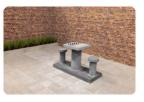

#### Checkers for the HeBlad game tables

The choice is huge in checkers tables or benches at HeBlad. Are you looking for a robust appearance? Then the checkers bank is a good choice. The bench is made in one piece and is available in the natural concrete checkerboard version, with a natural light appearance. The anthracite concrete version has a dark colour based on coloured concrete. Both the inside and outside of the bench have the same anthracite concrete colour.

In addition to checkers benches, we also make checkers tables. The seats are separate from the game table. The checkers tables are available as an anthracite-concrete checkers table for 4 people or an anthracite-concrete checkers table for 2 people. If you prefer a lighter colour for the game table, then the natural concrete checkers table for 4 people or the natural concrete checkers table for 2 people may suit your tastes better.