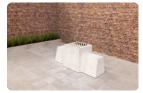

## **Chess Bench, Natural Concrete**

Product code: BB.CH

From our line of game tables and benches, this chess bench made of natural concrete is an eye-catching product, a real gem. It does not matter whether this natural concrete chess bench is placed in a city center, at a campsite, on a schoolyard or in a park. This chess bench is resistant to vandalism and all weather influences. Made in the colour natural concrete, cast in one piece and weighing 1140 kg, this is - and remains - a more than solid beauty.

Want to rest or play a game on the chess bench?

The chess bench in natural concrete has a seat height of 50 cm and the table top is made at a height of 70 cm. The upper part is equipped with a chess surface and the table is supplied with one set of chess pieces as standard. The ideal setting to think about a game of chess against your challenger in the fresh air, to have a nice chat or to take a moment of rest during a walk. Place the concrete chess bench as an eye-catcher and it will bring people together. Sometimes for a chat, sometimes for a game, but it's always fun and free of charge.