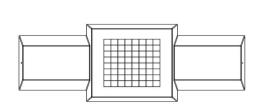

## **Chess Bench, Natural Concrete**

Product code: BB.CH

From our line of game tables and benches, this chess bench made of natural concrete is an eye-catching product, a real gem. It does not matter whether this natural concrete chess bench is placed in a city center, at a campsite, on a schoolyard or in a park. This chess bench is resistant to vandalism and all weather influences. Made in the colour natural concrete, cast in one piece and weighing 1140 kg, this is - and remains - a more than solid beauty.

Want to rest or play a game on the chess bench?

The chess bench in natural concrete has a seat height of 50 cm and the table top is made at a height of 70 cm. The upper part is equipped with a chess surface and the table is supplied with one set of chess pieces as standard. The ideal setting to think about a game of chess against your challenger in the fresh air, to have a nice chat or to take a moment of rest during a walk. Place the concrete chess bench as an eye-catcher and it will bring people together. Sometimes for a chat, sometimes for a game, but it's always fun and free of charge.

## **Specifications Chess Bench, Natural Concrete**

Product code BB.CH Height tabletop 70 cm

Colour Natural concrete Weight 1140 kg

Dimensions (L x W x H) 167 x 67 x 70 cm Number of seats 2

Seat height 50 cm