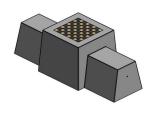

## **Chess Bench, Natural Concrete**

Product code: BB.CH

From our line of game tables and benches, this chess bench made of natural concrete is an eye-catching product, a real gem. It does not matter whether this natural concrete chess bench is placed in a city center, at a campsite, on a schoolyard or in a park. This chess bench is resistant to vandalism and all weather influences. Made in the colour natural concrete, cast in one piece and weighing 1140 kg, this is - and remains - a more than solid beauty.

Want to rest or play a game on the chess bench?

The chess bench in natural concrete has a seat height of 50 cm and the table top is made at a height of 70 cm. The upper part is equipped with a chess surface and the table is supplied with one set of chess pieces as standard. The ideal setting to think about a game of chess against your challenger in the fresh air, to have a nice chat or to take a moment of rest during a walk. Place the concrete chess bench as an eye-catcher and it will bring people together. Sometimes for a chat, sometimes for a game, but it's always fun and free of charge.

## **Specifications Chess Bench, Natural Concrete**

Product code BB.CH Height tabletop 70 cm

Colour Natural concrete Weight 1140 kg

Dimensions (L x W x H) 167 x 67 x 70 cm Number of seats 2

Seat height 50 cm