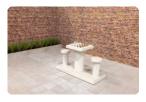

## **Chess Bench, Natural Concrete**

Product code: BB.CH

From our line of game tables and benches, this chess bench made of natural concrete is an eye-catching product, a real gem. It does not matter whether this natural concrete chess bench is placed in a city center, at a campsite, on a schoolyard or in a park. This chess bench is resistant to vandalism and all weather influences. Made in the colour natural concrete, cast in one piece and weighing 1140 kg, this is - and remains - a more than solid beauty.

Want to rest or play a game on the chess bench?

The chess bench in natural concrete has a seat height of 50 cm and the table top is made at a height of 70 cm. The upper part is equipped with a chess surface and the table is supplied with one set of chess pieces as standard. The ideal setting to think about a game of chess against your challenger in the fresh air, to have a nice chat or to take a moment of rest during a walk. Place the concrete chess bench as an eye-catcher and it will bring people together. Sometimes for a chat, sometimes for a game, but it's always fun and free of charge.

## **Specifications Chess Bench, Natural Concrete**

Product code BB.CH Height tabletop 70 cm

Colour Natural concrete Weight 1140 kg

Dimensions (L x W x H) 167 x 67 x 70 cm Number of seats 2

Seat height 50 cm