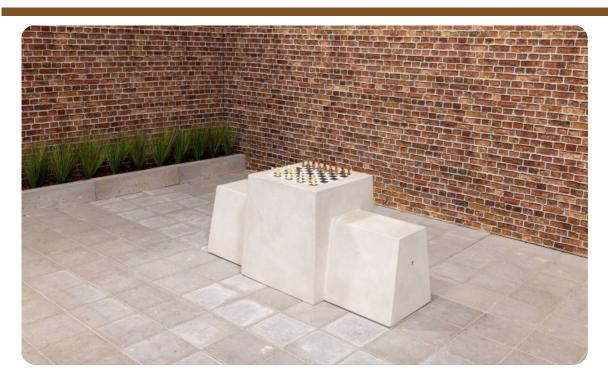

## **Chess Bench, Natural Concrete**

Product code: BB.CH

From our line of game tables and benches, this chess bench made of natural concrete is an eye-catching product, a real gem. It does not matter whether this natural concrete chess bench is placed in a city center, at a campsite, on a schoolyard or in a park. This chess bench is resistant to vandalism and all weather influences. Made in the colour natural concrete, cast in one piece and weighing 1140 kg, this is - and remains - a more than solid beauty.

Want to rest or play a game on the chess bench?

The chess bench in natural concrete has a seat height of 50 cm and the table top is made at a height of 70 cm. The upper part is equipped with a chess surface and the table is supplied with one set of chess pieces as standard. The ideal setting to think about a game of chess against your challenger in the fresh air, to have a nice chat or to take a moment of rest during a walk. Place the concrete chess bench as an eye-catcher and it will bring people together. Sometimes for a chat, sometimes for a game, but it's always fun and free of charge.

## **Specifications Chess Bench, Natural Concrete**

Product code BB.CH Height tabletop 70 cm

Colour Natural concrete Weight 1140 kg

Dimensions (L x W x H) 167 x 67 x 70 cm Number of seats 2

Seat height 50 cm