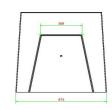

## **Specifications Chess Bench, Natural Concrete**

Product code BB.CH Height tabletop 70 cm

Colour Natural concrete Weight 1140 kg

Dimensions (L x W x H) 167 x 67 x 70 cm Number of seats 2

Seat height 50 cm