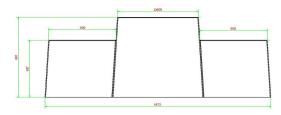

## **Specifications Chess Bench, Natural Concrete**

Product code BB.CH Height tabletop 70 cm

Colour Natural concrete Weight 1140 kg

Dimensions (L x W x H) 167 x 67 x 70 cm Number of seats 2

Seat height 50 cm