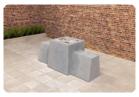

## **Chess Bench, Natural Concrete**

Product code: BB.CH

From our line of game tables and benches, this chess bench made of natural concrete is an eye-catching product, a real gem. It does not matter whether this natural concrete chess bench is placed in a city center, at a campsite, on a schoolyard or in a park. This chess bench is resistant to vandalism and all weather influences. Made in the colour natural concrete, cast in one piece and weighing 1140 kg, this is - and remains - a more than solid beauty.

Want to rest or play a game on the chess bench?

The chess bench in natural concrete has a seat height of 50 cm and the table top is made at a height of 70 cm. The upper part is equipped with a chess surface and the table is supplied with one set of chess pieces as standard. The ideal setting to think about a game of chess against your challenger in the fresh air, to have a nice chat or to take a moment of rest during a walk. Place the concrete chess bench as an eye-catcher and it will bring people together. Sometimes for a chat, sometimes for a game, but it's always fun and free of charge.