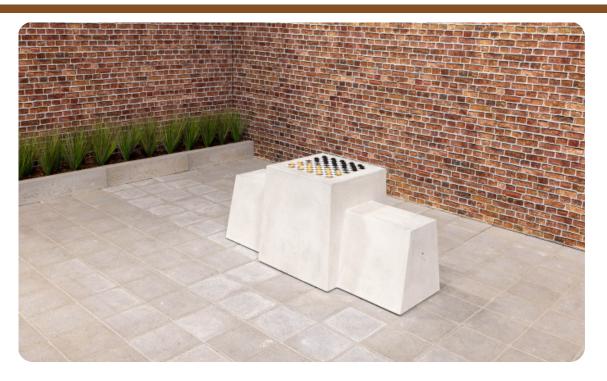

## **Checkers/Drafts Bench, Natural Concrete**

Product code: BB.CK

A bench made from one piece of concrete with a natural look. A strong and sleek item for the schoolyard, in the park, at the campsite or in the garden. Because the game board is integrated into the top, the natural concrete checker bank can also be used as a table with seats. Because the checker bank is incredibly sturdy, it also provides immediate safety for the building in front of which the checker bank is placed. Introduce visitors of your outdoor area to the game of checkers. A set of checkers is supplied free of charge with each natural concrete checker bank. Brain sport for every generation, wonderful in the outdoors.

No need to worry about the checkerboard natural concrete, just enjoyment and safety

The natural concrete checker bank has a weight of no less than 1140 kg! This makes the checker bank insensitive to theft and provides protection against ram raids, for example. HeBlad is happy to think along with you about the best position to place the natural concrete checker bank, please feel free to contact us! The robustness of the natural concrete checkers bank does not detract from its beauty. With a perfect seat and table height, playing checkers becomes very attractive. A perfect 100-square game board and the included 20 white and 20 black stones are guaranteed to get users excited about the game of checkers.