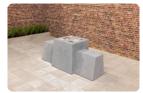

## **Checkers/Drafts Bench, Natural Concrete**

Product code: BB.CK

A bench made from one piece of concrete with a natural look. A strong and sleek item for the schoolyard, in the park, at the campsite or in the garden. Because the game board is integrated into the top, the natural concrete checker bank can also be used as a table with seats. Because the checker bank is incredibly sturdy, it also provides immediate safety for the building in front of which the checker bank is placed. Introduce visitors of your outdoor area to the game of checkers. A set of checkers is supplied free of charge with each natural concrete checker bank. Brain sport for every generation, wonderful in the outdoors.

No need to worry about the checkerboard natural concrete, just enjoyment and safety

The natural concrete checker bank has a weight of no less than 1140 kg! This makes the checker bank insensitive to theft and provides protection against ram raids, for example. HeBlad is happy to think along with you about the best position to place the natural concrete checker bank, please feel free to contact us! The robustness of the natural concrete checkers bank does not detract from its beauty. With a perfect seat and table height, playing checkers becomes very attractive. A perfect 100-square game board and the included 20 white and 20 black stones are guaranteed to get users excited about the game of checkers.

## **Specifications Checkers/Drafts Bench, Natural** Concrete

- Product code Colour Dimensions  $(L \times W \times H)$ Seat height
- BB.CK Natural concrete 167 x 67 x 70 cm 50 cm

| Height tabletop |  |
|-----------------|--|
| Weight          |  |
| Number of seats |  |