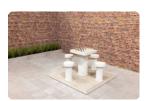

## **Checkers/Drafts Bench, Natural Concrete**

Product code: BB.CK

A bench made from one piece of concrete with a natural look. A strong and sleek item for the schoolyard, in the park, at the campsite or in the garden. Because the game board is integrated into the top, the natural concrete checker bank can also be used as a table with seats. Because the checker bank is incredibly sturdy, it also provides immediate safety for the building in front of which the checker bank is placed. Introduce visitors of your outdoor area to the game of checkers. A set of checkers is supplied free of charge with each natural concrete checker bank. Brain sport for every generation, wonderful in the outdoors.

No need to worry about the checkerboard natural concrete, just enjoyment and safety

The natural concrete checker bank has a weight of no less than 1140 kg! This makes the checker bank insensitive to theft and provides protection against ram raids, for example. HeBlad is happy to think along with you about the best position to place the natural concrete checker bank, please feel free to contact us! The robustness of the natural concrete checkers bank does not detract from its beauty. With a perfect seat and table height, playing checkers becomes very attractive. A perfect 100-square game board and the included 20 white and 20 black stones are guaranteed to get users excited about the game of checkers.

## **Specifications Checkers/Drafts Bench, Natural** Concrete

- Product code Colour Dimensions  $(L \times W \times H)$ Seat height
- BB.CK Natural concrete 167 x 67 x 70 cm 50 cm

| Height tabletop |  |
|-----------------|--|
| Weight          |  |
| Number of seats |  |