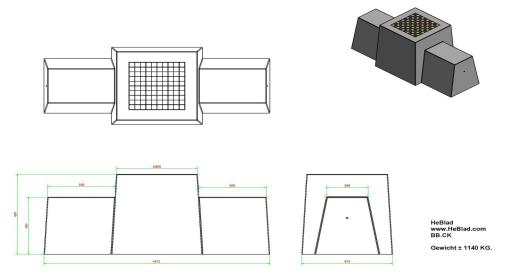

## **Specifications Checkers/Drafts Bench, Natural** Concrete

- Product code Colour Dimensions  $(L \times W \times H)$ Seat height
- BB.CK Natural concrete 167 x 67 x 70 cm 50 cm

| Height tabletop |  |
|-----------------|--|
| Weight          |  |
| Number of seats |  |

70 cm 1140 kg

2