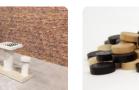

No need to worry about the checkerboard natural concrete, just enjoyment and safety

The natural concrete checker bank has a weight of no less than 1140 kg! This makes the checker bank insensitive to theft and provides protection against ram raids, for example. HeBlad is happy to think along with you about the best position to place the natural concrete checker bank, please feel free to contact us! The robustness of the natural concrete checkers bank does not detract from its beauty. With a perfect seat and table height, playing checkers becomes very attractive. A perfect 100-square game board and the included 20 white and 20 black stones are guaranteed to get users excited about the game of checkers.

HeBlad BV Diamantweg 22 NL - 5527 LC Hapert T. +31 497 - 36 08 08 info@HeBlad.com www.HeBlad.com

checkers stones are made for outdoor use and if any stones are lost, they can quickly be ordered separately online.