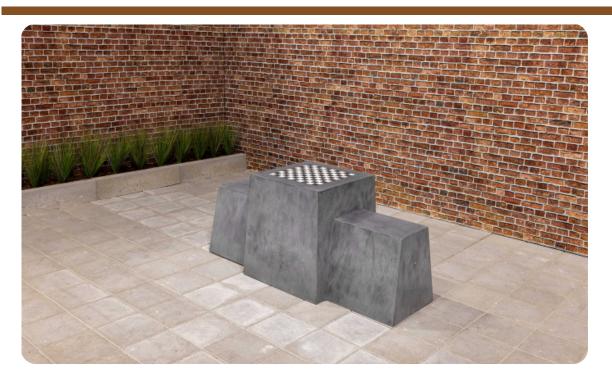

## Checkers/Drafts Bench, Anthracite-Concrete

Product code: BB.CK.AB

The game of checkers has never been so beautiful. This beautiful anthracite concrete checkers bench is made from one piece of concrete and the table top is inlaid with a checkers game. Two people can sit on either side of the checkers game and compete with each other there. The checker bank owes its robust character to its shape, but also to its colour. The concrete is entirely anthracite coloured, so if the bench unexpectedly suffers any damage, it will hardly be noticeable. Fortunately, the solid concrete is of such hardness that not many things influence the material. Vandalism and weather influences are not a factor for the anthracite concrete sheet pile.

The safety and sturdiness of the checker bank

Because the checker bank consists of one piece of concrete, this bank can very well be used multifunctionally on your site. In addition to its function as a game table or rest area, the bench can be used perfectly to protect your building. If you place the checker bank in front of a vulnerable part of your building, it makes a very good protection against ram raids for example. The placement also has a deterring effect.

## Specifications Checkers/Drafts Bench, **Anthracite-Concrete**

Product code BB.CK.AB Height tabletop 70 cm

Colour Weight Anthracite concrete 1140 kg

Dimensions (L x W x H) 167 x 67 x 70 cm Number of seats 2