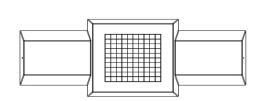

## Checkers/Drafts Bench, Anthracite-Concrete

Product code: BB.CK.AB

The game of checkers has never been so beautiful. This beautiful anthracite concrete checkers bench is made from one piece of concrete and the table top is inlaid with a checkers game. Two people can sit on either side of the checkers game and compete with each other there. The checker bank owes its robust character to its shape, but also to its colour. The concrete is entirely anthracite coloured, so if the bench unexpectedly suffers any damage, it will hardly be noticeable. Fortunately, the solid concrete is of such hardness that not many things influence the material. Vandalism and weather influences are not a factor for the anthracite concrete sheet pile.

## Specifications Checkers/Drafts Bench, **Anthracite-Concrete**

Product code BB.CK.AB Height tabletop 70 cm

Colour Weight Anthracite concrete 1140 kg

Dimensions (L x W x H) 167 x 67 x 70 cm Number of seats 2