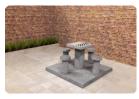

Variations on the anthracite concrete checker bank

This robust anthracite concrete checker bank is available in different designs, but with the same base. The natural concrete checkers bench has a light appearance and, like its sibling, has an integrated checkers game in the table area. The bench can also be ordered as an anthracite concrete chess bench and natural concrete chess bench. The game of checkers has made way for a game of chess in these