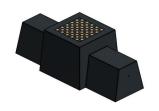

## Checkers/Drafts Bench, Anthracite-Concrete

Product code: BB.CK.AB

The game of checkers has never been so beautiful. This beautiful anthracite concrete checkers bench is made from one piece of concrete and the table top is inlaid with a checkers game. Two people can sit on either side of the checkers game and compete with each other there. The checker bank owes its robust character to its shape, but also to its colour. The concrete is entirely anthracite coloured, so if the bench unexpectedly suffers any damage, it will hardly be noticeable. Fortunately, the solid concrete is of such hardness that not many things influence the material. Vandalism and weather influences are not a factor for the anthracite concrete sheet pile.

## Specifications Checkers/Drafts Bench, **Anthracite-Concrete**

Product code BB.CK.AB Height tabletop 70 cm

Colour Weight Anthracite concrete 1140 kg

Dimensions (L x W x H) 167 x 67 x 70 cm Number of seats 2