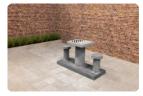

## Checkers/Drafts Bench, Anthracite-Concrete

Product code: BB.CK.AB

The game of checkers has never been so beautiful. This beautiful anthracite concrete checkers bench is made from one piece of concrete and the table top is inlaid with a checkers game. Two people can sit on either side of the checkers game and compete with each other there. The checker bank owes its robust character to its shape, but also to its colour. The concrete is entirely anthracite coloured, so if the bench unexpectedly suffers any damage, it will hardly be noticeable. Fortunately, the solid concrete is of such hardness that not many things influence the material. Vandalism and weather influences are not a factor for the anthracite concrete sheet pile.

The safety and sturdiness of the checker bank

Because the checker bank consists of one piece of concrete, this bank can very well be used multifunctionally on your site. In addition to its function as a game table or rest area, the bench can be used perfectly to protect your building. If you place the checker bank in front of a vulnerable part of your building, it makes a very good protection against ram raids for example. The placement also has a deterring effect.

## Specifications Checkers/Drafts Bench, **Anthracite-Concrete**

Product code BB.CK.AB Height tabletop 70 cm

Colour Weight Anthracite concrete 1140 kg

Dimensions (L x W x H) 167 x 67 x 70 cm Number of seats 2