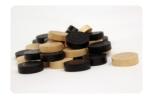

of outdoor use entails that they are strong and heavy. Not every surface is suitable for housing such weight. We have made a base plate for all HeBlad benches and banks for this purpose. For example, the anthracite concrete bench base fits perfectly with this anthracite concrete checker bench, the same colour and the same material. Please contact us if you have any questions about whether or not to use a base plate.





Diamantweg 22 NL - 5527 LC Hapert T. +31 497 - 36 08 08 info@HeBlad.com www.HeBlad.com









Gewicht ± 1140 KG

## Specifications Checkers/Drafts Bench, **Anthracite-Concrete**

Product code BB.CK.AB Height tabletop 70 cm

Colour Weight Anthracite concrete 1140 kg

Dimensions (L x W x H) 167 x 67 x 70 cm Number of seats 2

Seat height 50 cm

## Related products











BB.BG.AB

BB.CK

GT.CK.AB2

GT.CK.Pieces

GT.CK.AB4