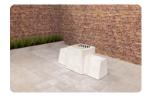

## Checkers/Drafts Bench, Anthracite-Concrete

Product code: BB.CK.AB

The game of checkers has never been so beautiful. This beautiful anthracite concrete checkers bench is made from one piece of concrete and the table top is inlaid with a checkers game. Two people can sit on either side of the checkers game and compete with each other there. The checker bank owes its robust character to its shape, but also to its colour. The concrete is entirely anthracite coloured, so if the bench unexpectedly suffers any damage, it will hardly be noticeable. Fortunately, the solid concrete is of such hardness that not many things influence the material. Vandalism and weather influences are not a factor for the anthracite concrete sheet pile.