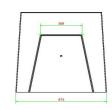

## Specifications Checkers/Drafts Bench, **Anthracite-Concrete**

Product code BB.CK.AB Height tabletop 70 cm

Colour Weight Anthracite concrete 1140 kg

Dimensions (L x W x H) 167 x 67 x 70 cm Number of seats 2