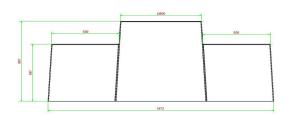

## Specifications Checkers/Drafts Bench, **Anthracite-Concrete**

Product code BB.CK.AB Height tabletop 70 cm

Colour Weight Anthracite concrete 1140 kg

Dimensions (L x W x H) 167 x 67 x 70 cm Number of seats 2

Seat height 50 cm