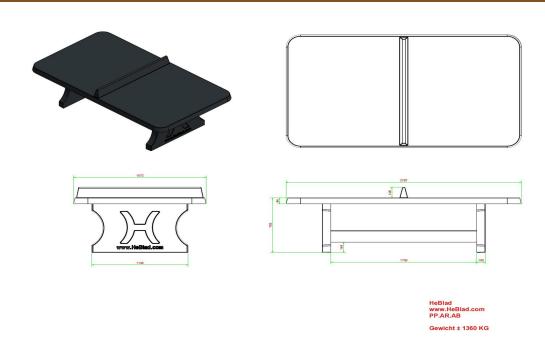

## Specifications Ping-pong table rounded, Anthracite-Concrete

Product code PP.AR.AB Height tabletop 76 cm

Colour Anthracite concrete Height of the net 14,75 cm

Dimension playing surface (L x W) 274 x 152 cm Weight 1360 kg

Dimensions bottom of playing surface 279 x 157 cm Distance legs 183 cm (center to center

Tabletop thickness 8,4 cm