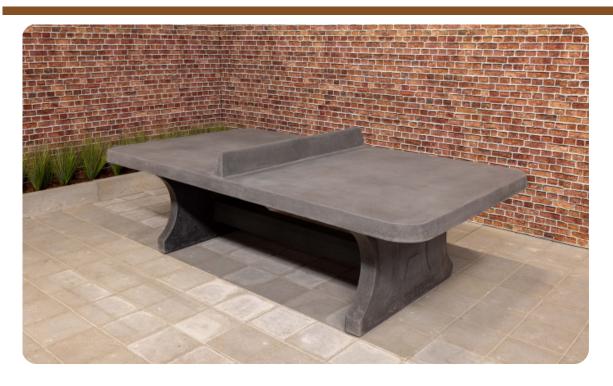

## Ping-pong table rounded, Anthracite-Concrete

Product code: PP.AR.AB

Chic, natural and robust. A table tennis table with rounded corners in a beautiful anthracite colour. Less striking than the blue or green version, this colour actually gives a chic look. Of course, this table, just like the classic version, is made of solid concrete. When do you choose the table with rounded corners? When your goal is to go for safety! The chance of bruising with this ping pong table is smaller than with the classic model because the corners of the ping pong table are rounded. A robust, sturdy, outdoor table tennis table where young and old can participate in a game 'around the table'.

Guaranteed fun with the ping pong table with rounded corners

How does Heblad guarantee quality? All Heblad ping pong tables are equipped with top and bottom reinforcement. Just like our other game tables, this table tennis table with rounded corners cannot be dismantled. The entire table - the table top, the net and the legs - is cast from one piece of concrete. This means that the risk of damage is minimal and we can guarantee years of fun on our concrete game tables. This table tennis table in anthracite-concrete colour with rounded corners has a chic look. The concrete ping pong tables from Heblad will give you a lot of table tennis fun for a long time!

## Specifications Ping-pong table rounded, Anthracite-Concrete

Product code PP.AR.AB Height tabletop 76 cm

Colour Anthracite concrete Height of the net 14,75 cm

Dimension playing surface (L x W) 274 x 152 cm Weight 1360 kg