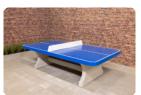

## Ping-pong table rounded, Anthracite-Concrete

Product code: PP.AR.AB

Chic, natural and robust. A table tennis table with rounded corners in a beautiful anthracite colour. Less striking than the blue or green version, this colour actually gives a chic look. Of course, this table, just like the classic version, is made of solid concrete. When do you choose the table with rounded corners? When your goal is to go for safety! The chance of bruising with this ping pong table is smaller than with the classic model because the corners of the ping pong table are rounded. A robust, sturdy, outdoor table tennis table where young and old can participate in a game 'around the table'.

## Specifications Ping-pong table rounded, Anthracite-Concrete

Product code PP.AR.AB Height tabletop 76 cm

Colour Anthracite concrete Height of the net 14,75 cm

Dimension playing surface (L x W) 274 x 152 cm Weight 1360 kg