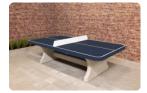

## Ping-pong table rounded, Anthracite-Concrete

Product code: PP.AR.AB

Chic, natural and robust. A table tennis table with rounded corners in a beautiful anthracite colour. Less striking than the blue or green version, this colour actually gives a chic look. Of course, this table, just like the classic version, is made of solid concrete. When do you choose the table with rounded corners? When your goal is to go for safety! The chance of bruising with this ping pong table is smaller than with the classic model because the corners of the ping pong table are rounded. A robust, sturdy, outdoor table tennis table where young and old can participate in a game 'around the table'.

Guaranteed fun with the ping pong table with rounded corners

How does Heblad guarantee quality? All Heblad ping pong tables are equipped with top and bottom reinforcement. Just like our other game tables, this table tennis table with rounded corners cannot be dismantled. The entire table - the table top, the net and the legs - is cast from one piece of concrete. This means that the risk of damage is minimal and we can guarantee years of fun on our concrete game tables. This table tennis table in anthracite-concrete colour with rounded corners has a chic look. The concrete ping pong tables from Heblad will give you a lot of table tennis fun for a long time!

## Specifications Ping-pong table rounded, Anthracite-Concrete

Product code PP.AR.AB Height tabletop 76 cm

Colour Anthracite concrete Height of the net 14,75 cm

Dimension playing surface (L x W) 274 x 152 cm Weight 1360 kg