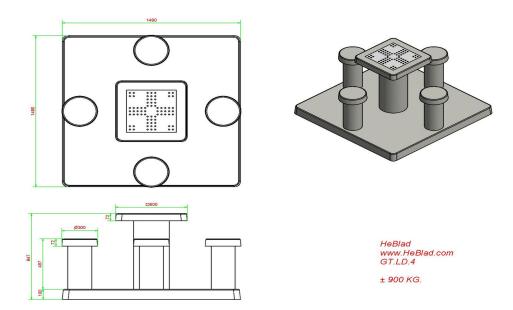

## Ludo Game Table Naturel Concrete (4P)

Product code: GT.LD.4

A real showpiece for the schoolyard or playground, for example. Enjoy a fun game of 'Ludo' or simply have lunch together at this game table. These game tables consist of one piece of concrete. So there are no loose parts, which optimizes safety. The playing surfaces are made of natural stone. The table is resistant to all weather influences. You are guaranteed years of enjoyment when you buy a HeBlad gaming table.

## Specifications Ludo Game Table Naturel Concrete (4P)

GT.LD.4

60 x 60 cm

7 cm

Natural concrete

149 x 149 x 85 cm

Product code Colour Dimensions (L x W x H) Dimensions tabletop (L x W) Tabletop thickness

GT.BG.4

Height tabletop75 cmSeat height50 cmDimensions base plate (L x W49Hx)149 x 10 cmWeight900 kg