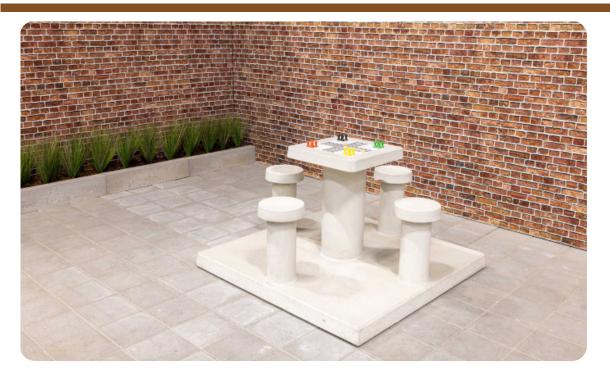

## Ludo Game Table Naturel Concrete (4P)

Product code: GT.LD.4

A real showpiece for the schoolyard or playground, for example. Enjoy a fun game of 'Ludo' or simply have lunch together at this game table. These game tables consist of one piece of concrete. So there are no loose parts, which optimizes safety. The playing surfaces are made of natural stone. The table is resistant to all weather influences. You are guaranteed years of enjoyment when you buy a HeBlad gaming table.

High quality Ludo game tables

At HeBlad we use special high-quality concrete. All our products are of high quality, as you have come to expect from us. The Ludo game table therefore retains its functionality for a long time, which means guaranteed years of fun. The playing surface of the Ludo game table is made of natural stone and is therefore resistant to all weather influences.

Concrete base plate for game tables

HeBlad BV Diamantweg 22 NL - 5527 LC Hapert T. +31 497 - 36 08 08 info@HeBlad.com www.HeBlad.com

The base plate of the Ludo game table is placed at the same height as the existing paving. This means no steps up or down. The concrete base plate makes maintenance around the gaming tables easier. The bottom plate also ensures that the Ludo game table remains stable. Robust and solid, as you have come to expect from HeBlad.