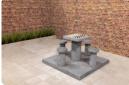

## Ludo Game Table Anthracite-Concrete (4P)

Product code: GT.LD.AB4

What a beauty, this anthracite concrete ludo table. The square game table top in combination with the round leg and round seats makes the design unique. The integrated game board has bright ludo colours, making the table a real eye-catcher on your schoolyard, in the park, in the garden or on your camping site. The four stools are perfectly adjusted to the table height, have the ideal seat height and the perfect distance to the game. This well-coordinated height also makes the anthracite concrete ludo table very suitable as a regular garden table.

No need to worry about the anthracite concrete ludo table

Due to the robust and incredibly sturdy concrete from which the stools and table are made, you never have to worry about wear and tear on the anthracite concrete ludo table. Weather-resistant, easy to maintain and impervious to vandalism. The game board consists of natural stone and is incorporated into the concrete of the table top. The pawn set with dice that you receive for free from HeBlad is also made of high-quality material. If you accidentally lose them, you can simply order a new or extra set.