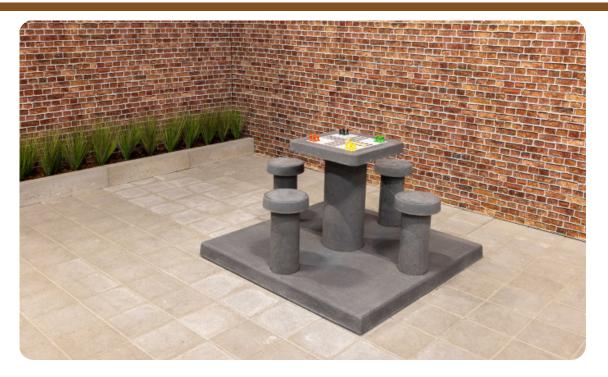

## Ludo Game Table Anthracite-Concrete (4P)

Product code: GT.LD.AB4

What a beauty, this anthracite concrete ludo table. The square game table top in combination with the round leg and round seats makes the design unique. The integrated game board has bright ludo colours, making the table a real eye-catcher on your schoolyard, in the park, in the garden or on your camping site. The four stools are perfectly adjusted to the table height, have the ideal seat height and the perfect distance to the game. This well-coordinated height also makes the anthracite concrete ludo table very suitable as a regular garden table.

No need to worry about the anthracite concrete ludo table

Due to the robust and incredibly sturdy concrete from which the stools and table are made, you never have to worry about wear and tear on the anthracite concrete ludo table. Weather-resistant, easy to maintain and impervious to vandalism. The game board consists of natural stone and is incorporated into the concrete of the table top. The pawn set with dice that you receive for free from HeBlad is also made of high-quality material. If you accidentally lose them, you can simply order a new or extra set.