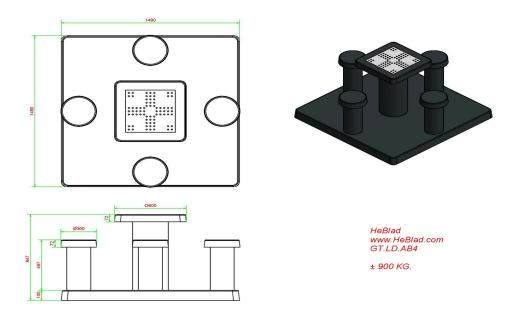

## Specifications Ludo Game Table Anthracite-Concrete (4P)

GT.LD.AB4

60 x 60 cm

7 cm

Anthracite concrete

149 x 149 x 85 cm

- Product code Colour Dimensions (L x W x H) Dimensions tabletop (L x W)
- Tabletop thickness
  Related products

Height tabletop75 cmSeat height50 cmDimensions base plate (L x W40Ht)149 x 10 cmWeight900 kg