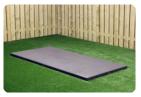

# Concrete base plate for tennis table Anthracite-Concrete

Product code: OP.PP.AB
HeBlad's ping pong tables are legendary, you can find them all over the world.
From campsites in France and parks in Belgium to sports fields in the
Netherlands, everyone has seen one. Due to their strength and robust
appearance, the tables can be placed in any outdoor environment. Guaranteed
years of fun for young and old. To keep the base of the ping pong table tidy and
to position the table stably, we have designed a base plate especially for our ping
pong tables.

#### Base plate for ping pong tables

With a size of 299 x 179 x 10 cm, you keep the space under the ping pong table rectangular and the ping pong table's rounded corners free of unwanted grass and weeds. The anthracite concrete colour gives a chic look and is made of the same material as HeBlad's other anthracite concrete products. This makes the base plate very suitable for placement under the anthracite concrete ping pong table and the rounded anthracite concrete ping pong table. Because of the size, you can also choose to use the anthracite concrete base plate as a contrast for the natural ping pong tables or the anthracite lacquered ping pong table. This base plate is also used under a HeBlad foot volleyball table.