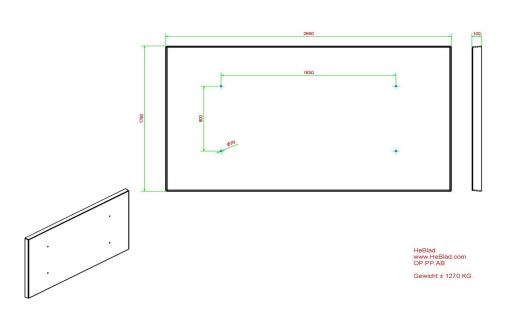

#### Base plate for ping pong tables

With a size of 299 x 179 x 10 cm, you keep the space under the ping pong table rectangular and the ping pong table's rounded corners free of unwanted grass and weeds. The anthracite concrete colour gives a chic look and is made of the same material as HeBlad's other anthracite concrete products. This makes the base plate very suitable for placement under the anthracite concrete ping pong table and the rounded anthracite concrete ping pong table. Because of the size, you can also choose to use the anthracite concrete base plate as a contrast for the natural ping pong tables or the anthracite lacquered ping pong table. This base plate is also used under a HeBlad foot volleyball table.

### Specifications Concrete base plate for tennis table **Anthracite-Concrete**

Product code OP.PP.AB Finishing base plate Smooth concrete

139 x 87 x 99 cm Colour Anthracite concrete lifting device Dimensions (L x W x H) 299 x 179 x 10 cm Holes for bolts M16 preparation attachment

Weight 1270 kg