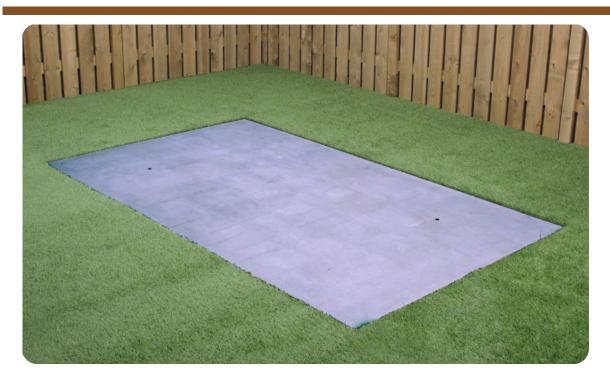

#### Base plate for ping pong tables

With a size of 299 x 179 x 10 cm, you keep the space under the ping pong table rectangular and the ping pong table's rounded corners free of unwanted grass and weeds. The anthracite concrete colour gives a chic look and is made of the same material as HeBlad's other anthracite concrete products. This makes the base plate very suitable for placement under the anthracite concrete ping pong table and the rounded anthracite concrete ping pong table. Because of the size, you can also choose to use the anthracite concrete base plate as a contrast for the natural ping pong tables or the anthracite lacquered ping pong table. This base plate is also used under a HeBlad foot volleyball table.

#### Delivery of the base plate

The base plate is made from one piece and is supplied with a tap. Therefore, always check in advance whether your location meets the delivery conditions or contact us.

**HeBlad BV** 