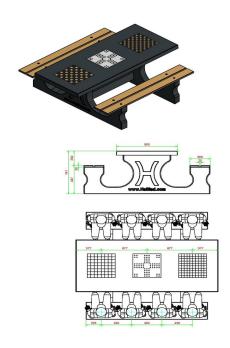

## Multi Gaming table (1-3-2) DeLuxe Anthracite-Concrete

Product code: PS.DLAB.GT.132 Multi and DeLuxe, that can only bode well. Which games are included in the Multi games table? In this Multi games table, Multi stands for three different games, namely a chess game, a ludo game (pawn game) and a checkers game. In the standard version of this games table, the ludo game is placed in the middle of the table top, the chess and checkers game at the ends of the games table. If you prefer a different layout of the game table, please contact us and we will ensure that the games are deposited into the table top in your desired order.

## **Specifications Multi Gaming table (1-3-2) DeLuxe Anthracite-Concrete**

Product code PS.DLAB.GT.132 Height tabletop 75 cm

Colour Anthracite concrete Seat height 50 cm

Dimensions (L x W x H) 210 x 193 x 75 cm Material seat Bamboo

Dimensions tabletop (L x W) 210 x 90 cm Distance legs 111 cm (center to center)

Tabletop thickness 7 cm Weight 780 kg