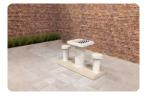

## Multi Gaming table (1-3-2) DeLuxe Anthracite-Concrete

Product code: PS.DLAB.GT.132 Multi and DeLuxe, that can only bode well. Which games are included in the Multi games table? In this Multi games table, Multi stands for three different games, namely a chess game, a ludo game (pawn game) and a checkers game. In the standard version of this games table, the ludo game is placed in the middle of the table top, the chess and checkers game at the ends of the games table. If you prefer a different layout of the game table, please contact us and we will ensure that the games are deposited into the table top in your desired order.

What does DeLuxe mean? At HeBlad, DeLuxe means that the seats are made of bamboo instead of concrete. A comfortable solution for a softer seat. Just like concrete, bamboo is weather resistant and ideal for the outdoors and intensive use.

## **Specifications Multi Gaming table (1-3-2) DeLuxe Anthracite-Concrete**

Product code PS.DLAB.GT.132 Height tabletop 75 cm

Colour Anthracite concrete Seat height 50 cm

Dimensions (L x W x H) 210 x 193 x 75 cm Material seat Bamboo