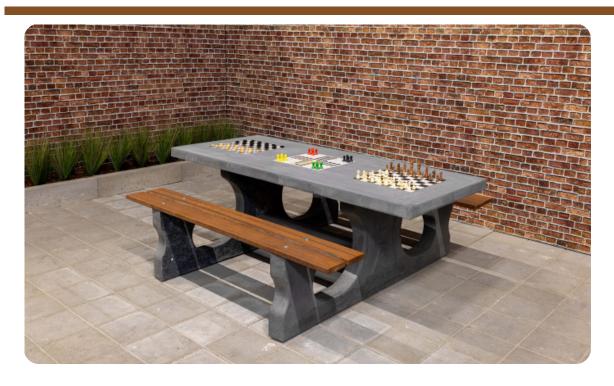

## Multi Gaming table (1-3-2) DeLuxe Anthracite-Concrete

Product code: PS.DLAB.GT.132 Multi and DeLuxe, that can only bode well. Which games are included in the Multi games table? In this Multi games table, Multi stands for three different games, namely a chess game, a ludo game (pawn game) and a checkers game. In the standard version of this games table, the ludo game is placed in the middle of the table top, the chess and checkers game at the ends of the games table. If you prefer a different layout of the game table, please contact us and we will ensure that the games are deposited into the table top in your desired order.

What does DeLuxe mean? At HeBlad, DeLuxe means that the seats are made of bamboo instead of concrete. A comfortable solution for a softer seat. Just like concrete, bamboo is weather resistant and ideal for the outdoors and intensive use.

## **Specifications Multi Gaming table (1-3-2) DeLuxe Anthracite-Concrete**

Product code PS.DLAB.GT.132 Height tabletop 75 cm

Colour Anthracite concrete Seat height 50 cm

Dimensions (L x W x H) 210 x 193 x 75 cm Material seat Bamboo

Dimensions tabletop (L x W) 210 x 90 cm Distance legs 111 cm (center to center)

Tabletop thickness 7 cm Weight 780 kg