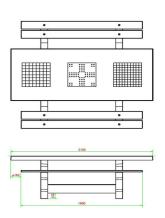

## Multi Gaming table (1-3-2) DeLuxe Anthracite-Concrete

Product code: PS.DLAB.GT.132 Multi and DeLuxe, that can only bode well. Which games are included in the Multi games table? In this Multi games table, Multi stands for three different games, namely a chess game, a ludo game (pawn game) and a checkers game. In the standard version of this games table, the ludo game is placed in the middle of the table top, the chess and checkers game at the ends of the games table. If you prefer a different layout of the game table, please contact us and we will ensure that the games are deposited into the table top in your desired order.

## **Specifications Multi Gaming table (1-3-2) DeLuxe Anthracite-Concrete**

Product code PS.DLAB.GT.132 Height tabletop 75 cm

Colour Anthracite concrete Seat height 50 cm

Dimensions (L x W x H) 210 x 193 x 75 cm Material seat Bamboo

Dimensions tabletop (L x W) 210 x 90 cm Distance legs 111 cm (center to center)

Tabletop thickness 7 cm Weight 780 kg