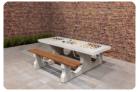

## Multi Gaming table (1-3-2) DeLuxe Anthracite-Concrete

Product code: PS.DLAB.GT.132 Multi and DeLuxe, that can only bode well. Which games are included in the Multi games table? In this Multi games table, Multi stands for three different games, namely a chess game, a ludo game (pawn game) and a checkers game. In the standard version of this games table, the ludo game is placed in the middle of the table top, the chess and checkers game at the ends of the games table. If you prefer a different layout of the game table, please contact us and we will ensure that the games are deposited into the table top in your desired order.

What does DeLuxe mean? At HeBlad, DeLuxe means that the seats are made of bamboo instead of concrete. A comfortable solution for a softer seat. Just like concrete, bamboo is weather resistant and ideal for the outdoors and intensive use.