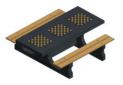

## Multi Gaming table (1-1-1) DeLuxe

Product code: PS.DL.GT.111

This multi-game table is equipped with three chess games as standard. This spacious chess table is also available in anthracite concrete. You can also choose other games at the games table. You can even choose which game sheet you want collapsed in which place. So would you prefer a different layout? Please contact us. In addition to the chess game, choose from the Checkers game or Ludo game.

### Explanation of our codes:

1 = Chess game

2 = Checkers game

3 = Ludo game

4 = Backgammon game

Game tables

In the meantime, there are many HeBlad game tables already outdoors. This encourages young and old to spend more time outside. At the same time, playing games together outdoors is very good for (new) social contacts. The HeBlad game tables are available in different designs. This is equipped with three chess boards, there is room for 6 chess players. This chess table fits perfectly in a public space such as a playground, park or on a walking route. We also increasingly see a chess or checkers table on the schoolyard.

# **Specifications Multi Gaming table (1-1-1) DeLuxe**

Product code PS.DL.GT.111 Height tabletop 75 cm Colour Natural concrete Seat height 50 cm

Dimensions (L x W x H) 210 x 193 x 75 cm Material seat Bamboo Dimensions tabletop (L x W) 210 x 90 cm Distance legs 111 cm (center to center)