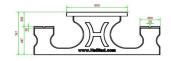

# **Specifications Multi Gaming table (1-1-1) DeLuxe**

Product code PS.DL.GT.111 Height tabletop 75 cm Colour Natural concrete Seat height 50 cm

Dimensions (L x W x H) 210 x 193 x 75 cm Material seat Bamboo Dimensions tabletop (L x W) 210 x 90 cm Distance legs 111 cm (center to center)

Tabletop thickness 7 cm Weight 780 kg