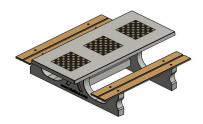

## Multi Gaming table (1-1-1) DeLuxe

Product code: PS.DL.GT.111

This multi-game table is equipped with three chess games as standard. This spacious chess table is also available in anthracite concrete. You can also choose other games at the games table. You can even choose which game sheet you want collapsed in which place. So would you prefer a different layout? Please contact us. In addition to the chess game, choose from the Checkers game or Ludo game.

### Explanation of our codes:

1 = Chess game

2 = Checkers game

3 = Ludo game

4 = Backgammon game

Game tables

In the meantime, there are many HeBlad game tables already outdoors. This encourages young and old to spend more time outside. At the same time, playing games together outdoors is very good for (new) social contacts. The HeBlad game tables are available in different designs. This is equipped with three chess boards, there is room for 6 chess players. This chess table fits perfectly in a public space such as a playground, park or on a walking route. We also increasingly see a chess or checkers table on the schoolyard.

### Custom gaming tables

This game table with chess boards is made in the colour Natural Concrete. We also offer this game table in the colour Anthracite concrete. Moreover, you can also choose which game sheet you want to have collapsed in which place. You can choose from four game sheets: chess, checkers, ludo and backgammon.