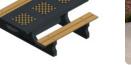

## Multi Gaming table (1-1-1) DeLuxe

Product code: PS.DL.GT.111

This multi-game table is equipped with three chess games as standard. This spacious chess table is also available in anthracite concrete. You can also choose other games at the games table. You can even choose which game sheet you want collapsed in which place. So would you prefer a different layout? Please contact us. In addition to the chess game, choose from the Checkers game or Ludo game.

### Explanation of our codes:

1 = Chess game

2 = Checkers game

3 = Ludo game

4 = Backgammon game

Game tables

In the meantime, there are many HeBlad game tables already outdoors. This encourages young and old to spend more time outside. At the same time, playing games together outdoors is very good for (new) social contacts. The HeBlad game tables are available in different designs. This is equipped with three chess boards, there is room for 6 chess players. This chess table fits perfectly in a public space such as a playground, park or on a walking route. We also increasingly see a chess or checkers table on the schoolyard.

# **Specifications Multi Gaming table (1-1-1) DeLuxe**

Product code PS.DL.GT.111 Height tabletop 75 cm Colour Natural concrete Seat height 50 cm

Dimensions (L x W x H) 210 x 193 x 75 cm Material seat Bamboo Dimensions tabletop (L x W) 210 x 90 cm Distance legs 111 cm (center to center)