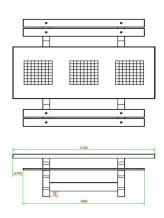

# **Specifications Multi Gaming table (1-1-1) DeLuxe**

Product code PS.DL.GT.111 Height tabletop 75 cm Colour Natural concrete Seat height 50 cm

Dimensions (L x W x H) 210 x 193 x 75 cm Material seat Bamboo Dimensions tabletop (L x W) 210 x 90 cm Distance legs 111 cm (center to center)

Tabletop thickness 7 cm Weight 780 kg