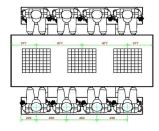

# **Specifications Multi Gaming table (1-1-1) DeLuxe**

Product code PS.DL.GT.111 Height tabletop 75 cm Colour Natural concrete Seat height 50 cm

Dimensions (L x W x H) 210 x 193 x 75 cm Material seat Bamboo Dimensions tabletop (L x W) 210 x 90 cm Distance legs 111 cm (center to center)

Tabletop thickness 7 cm Weight 780 kg