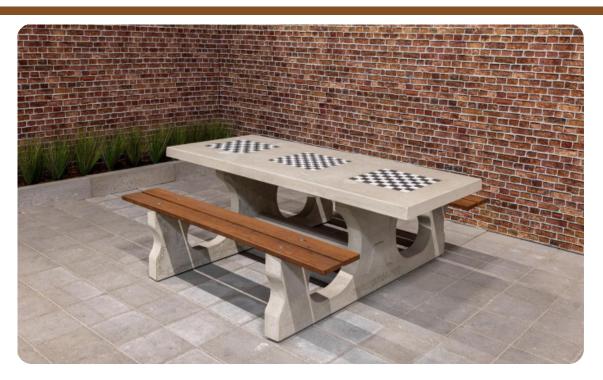

## Multi Gaming table (1-1-1) DeLuxe

Product code: PS.DL.GT.111

This multi-game table is equipped with three chess games as standard. This spacious chess table is also available in anthracite concrete. You can also choose other games at the games table. You can even choose which game sheet you want collapsed in which place. So would you prefer a different layout? Please contact us. In addition to the chess game, choose from the Checkers game or Ludo game.

### Explanation of our codes:

1 = Chess game

2 = Checkers game

3 = Ludo game

4 = Backgammon game

Game tables

In the meantime, there are many HeBlad game tables already outdoors. This encourages young and old to spend more time outside. At the same time, playing games together outdoors is very good for (new) social contacts. The HeBlad game tables are available in different designs. This is equipped with three chess boards, there is room for 6 chess players. This chess table fits perfectly in a public space such as a playground, park or on a walking route. We also increasingly see a chess or checkers table on the schoolyard.

### Custom gaming tables

This game table with chess boards is made in the colour Natural Concrete. We also offer this game table in the colour Anthracite concrete. Moreover, you can also choose which game sheet you want to have collapsed in which place. You can choose from four game sheets: chess, checkers, ludo and backgammon.

# **Specifications Multi Gaming table (1-1-1) DeLuxe**

Product code PS.DL.GT.111 Height tabletop 75 cm Colour Natural concrete Seat height 50 cm

Dimensions (L x W x H) 210 x 193 x 75 cm Material seat Bamboo Dimensions tabletop (L x W) 210 x 90 cm Distance legs 111 cm (center to center)