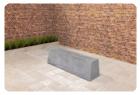

### Bench natural concrete oval

Product code: BB.ST.OV

This oval concrete bench is solid, practical and beautiful! HeBlad products are known for their robustness and indestructibility, but certainly also for their practical and beautiful applications. This natural concrete bench in oval design is no exception. With its high compressive strength and beautiful design, this natural concrete oval concrete bench is a safe, practical and attractive addition to your location.

Very strong oval concrete bench in the colour natural concrete

Because this concrete bench is made of high-quality C45/55 concrete, this gem has a very high compressive strength. The concrete bench is made from one piece of natural concrete and weighs 900 kg, which makes the bench impervious to vandalism and provides your location or facility with security. For extra stability, HeBlad can even supply a matching concrete base plate.

Beautiful through simplicity: oval bench for outdoors

With its subtle oval shape, this concrete bench made of natural concrete is a real decoration for your square, park or garden. The oval shape gives a playful character to the bench and can for example be placed with several benches in a circle or like waves across the schoolyard. This beautiful bench can also be an attractive partition for your border or sandbox. Do you prefer a different version? Then go for the standard concrete bench or make a different colour choice such as the standard anthracite-concrete oval bench.