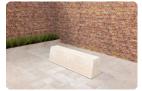

### Bench natural concrete oval

Product code: BB.ST.OV

This oval concrete bench is solid, practical and beautiful! HeBlad products are known for their robustness and indestructibility, but certainly also for their practical and beautiful applications. This natural concrete bench in oval design is no exception. With its high compressive strength and beautiful design, this natural concrete oval concrete bench is a safe, practical and attractive addition to your location.

Beautiful through simplicity: oval bench for outdoors

With its subtle oval shape, this concrete bench made of natural concrete is a real decoration for your square, park or garden. The oval shape gives a playful character to the bench and can for example be placed with several benches in a circle or like waves across the schoolyard. This beautiful bench can also be an attractive partition for your border or sandbox. Do you prefer a different version? Then go for the standard concrete bench or make a different colour choice such as the standard anthracite-concrete oval bench.