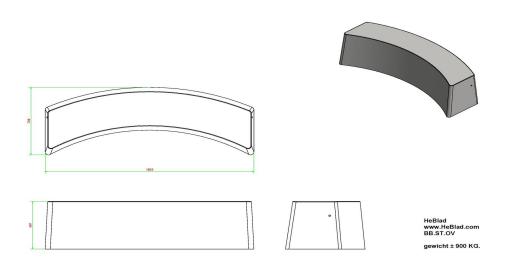

### Bench natural concrete oval

Product code: BB.ST.OV

This oval concrete bench is solid, practical and beautiful! HeBlad products are known for their robustness and indestructibility, but certainly also for their practical and beautiful applications. This natural concrete bench in oval design is no exception. With its high compressive strength and beautiful design, this natural concrete oval concrete bench is a safe, practical and attractive addition to your location.

Very strong oval concrete bench in the colour natural concrete

Because this concrete bench is made of high-quality C45/55 concrete, this gem has a very high compressive strength. The concrete bench is made from one piece of natural concrete and weighs 900 kg, which makes the bench impervious to vandalism and provides your location or facility with security. For extra stability, HeBlad can even supply a matching concrete base plate.

# **Specifications Bench natural concrete oval**

Product code BB.ST.OV Material seat Beton

Colour Natural concrete Number of seats 4

Dimensions (L x W x H) 185 x 70 x 50 cm Weight 900 kg

Seat height 50 cm