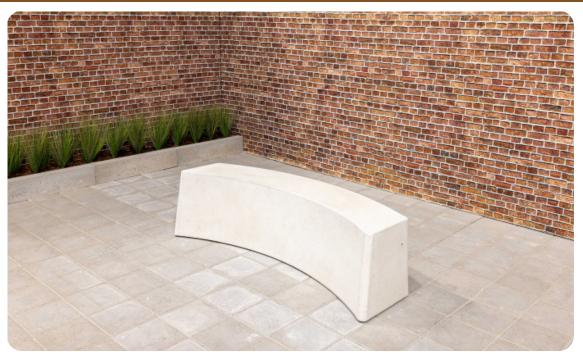

### Bench natural concrete oval

Product code: BB.ST.OV

This oval concrete bench is solid, practical and beautiful! HeBlad products are known for their robustness and indestructibility, but certainly also for their practical and beautiful applications. This natural concrete bench in oval design is no exception. With its high compressive strength and beautiful design, this natural concrete oval concrete bench is a safe, practical and attractive addition to your location.

Very strong oval concrete bench in the colour natural concrete

Because this concrete bench is made of high-quality C45/55 concrete, this gem has a very high compressive strength. The concrete bench is made from one piece of natural concrete and weighs 900 kg, which makes the bench impervious to vandalism and provides your location or facility with security. For extra stability, HeBlad can even supply a matching concrete base plate.

Beautiful through simplicity: oval bench for outdoors

With its subtle oval shape, this concrete bench made of natural concrete is a real decoration for your square, park or garden. The oval shape gives a playful character to the bench and can for example be placed with several benches in a circle or like waves across the schoolyard. This beautiful bench can also be an attractive partition for your border or sandbox. Do you prefer a different version? Then go for the standard concrete bench or make a different colour choice such as the standard anthracite-concrete oval bench.

# **Specifications Bench natural concrete oval**

Product code BB.ST.OV Material seat Beton

Colour Natural concrete Number of seats 4

Dimensions (L x W x H) 185 x 70 x 50 cm Weight 900 kg

Seat height 50 cm