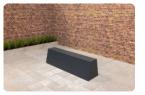

### Bench natural concrete oval

Product code: BB.ST.OV

This oval concrete bench is solid, practical and beautiful! HeBlad products are known for their robustness and indestructibility, but certainly also for their practical and beautiful applications. This natural concrete bench in oval design is no exception. With its high compressive strength and beautiful design, this natural concrete oval concrete bench is a safe, practical and attractive addition to your location.

Very strong oval concrete bench in the colour natural concrete

Because this concrete bench is made of high-quality C45/55 concrete, this gem has a very high compressive strength. The concrete bench is made from one piece of natural concrete and weighs 900 kg, which makes the bench impervious to vandalism and provides your location or facility with security. For extra stability, HeBlad can even supply a matching concrete base plate.

Beautiful through simplicity: oval bench for outdoors

With its subtle oval shape, this concrete bench made of natural concrete is a real decoration for your square, park or garden. The oval shape gives a playful character to the bench and can for example be placed with several benches in a circle or like waves across the schoolyard. This beautiful bench can also be an attractive partition for your border or sandbox. Do you prefer a different version? Then go for the standard concrete bench or make a different colour choice such as the standard anthracite-concrete oval bench.