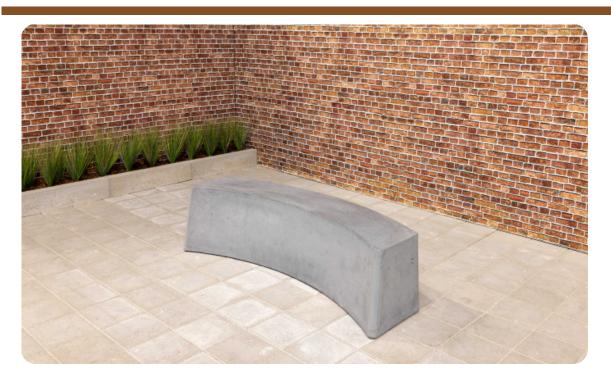

### Bench standard oval anthracite-concrete

Product code: BB.STAB.OV

Use this oval concrete bench in anthracite concrete colour as seating or as security against ram raids. Thanks to its robustness, this bench won't look out of place anywhere. The concrete bench with an oval shape is a beautiful addition to the garden, park, city center or parking lot. This bench is ideal to provide seating for passers-by, but also to prevent burglary or to separate part of your location.

Oval bench made of concrete is a practical, playful addition

A sturdy seat and robust appearance make this concrete bench a solid place to seat four people. A pleasant gathering in a comfortable sitting position. Because the bench is cast in anthracite-coloured concrete, the colour can be seen in the entire bench.

# **Specifications Bench standard oval anthracite-concrete**

Product code BB.STAB.OV Material seat Beton

Colour Anthracite concrete Number of seats 4

Dimensions (L x W x H)  $185 \times 70 \times 50 \text{ cm}$  Weight 900 kg