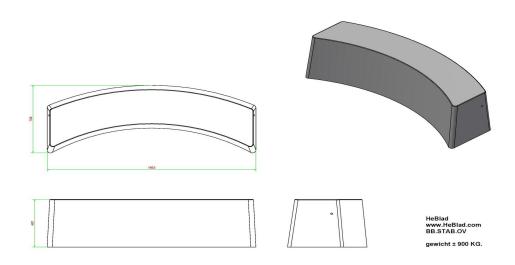

### Bench standard oval anthracite-concrete

Product code: BB.STAB.OV

Use this oval concrete bench in anthracite concrete colour as seating or as security against ram raids. Thanks to its robustness, this bench won't look out of place anywhere. The concrete bench with an oval shape is a beautiful addition to the garden, park, city center or parking lot. This bench is ideal to provide seating for passers-by, but also to prevent burglary or to separate part of your location.

# **Specifications Bench standard oval anthracite-concrete**

Product code BB.STAB.OV Material seat Beton

Colour Anthracite concrete Number of seats 4

Dimensions (L x W x H)  $185 \times 70 \times 50 \text{ cm}$  Weight 900 kg