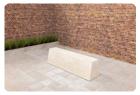

### Bench standard oval anthracite-concrete

Product code: BB.STAB.OV

Use this oval concrete bench in anthracite concrete colour as seating or as security against ram raids. Thanks to its robustness, this bench won't look out of place anywhere. The concrete bench with an oval shape is a beautiful addition to the garden, park, city center or parking lot. This bench is ideal to provide seating for passers-by, but also to prevent burglary or to separate part of your location.

Oval bench made of concrete is a practical, playful addition

A sturdy seat and robust appearance make this concrete bench a solid place to seat four people. A pleasant gathering in a comfortable sitting position. Because the bench is cast in anthracite-coloured concrete, the colour can be seen in the entire bench.

# **Specifications Bench standard oval anthracite-concrete**

Product code BB.STAB.OV Material seat Beton

Colour Anthracite concrete Number of seats 4

Dimensions (L x W x H)  $185 \times 70 \times 50 \text{ cm}$  Weight 900 kg