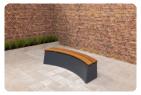

### Bench standard oval anthracite-concrete

Product code: BB.STAB.OV

Use this oval concrete bench in anthracite concrete colour as seating or as security against ram raids. Thanks to its robustness, this bench won't look out of place anywhere. The concrete bench with an oval shape is a beautiful addition to the garden, park, city center or parking lot. This bench is ideal to provide seating for passers-by, but also to prevent burglary or to separate part of your location.

Oval bench made of concrete is a practical, playful addition

A sturdy seat and robust appearance make this concrete bench a solid place to seat four people. A pleasant gathering in a comfortable sitting position. Because the bench is cast in anthracite-coloured concrete, the colour can be seen in the entire bench.