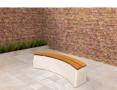

## Bench standard oval anthracite

Product code: BB.STA.OV

This oval concrete bench from HeBlad in anthracite concrete colour is a true eye-catcher in any public space. With this concrete bench you are assured of the reliability you've come to expect from HeBlad. The weight of 900 kg and the fully concrete design of the bench guarantee strength and vandalism resistance. This oval standard bench is sprayed with high-quality paint in anthracite colour. This gives you a solid bench with a playful appearance in a warm colour that requires little maintenance.

Oval concrete bench offers pleasant seating

Use this concrete bench in anthracite colour to create seats in your schoolyard, park or garden. A robust addition with a subtle appearance. Four people can sit comfortably on this bench and the appearance is chic thanks to the anthracite colour and oval shape. The bench owes its shape and appearance to the use of concrete and high-quality paint. Weather conditions do not affect this concrete bench.

#### Oval concrete bench as a partition or security

Due to its solidity, this oval concrete bench anthracite can be used perfectly as a clear separation of a room or area. This concrete bench offers seating for four people at a height of 50 cm, which is also a nice and clear height to indicate a boundary. By placing the bench in front of an entrance or large windows, you subtly build in great security. Ram raids are prevented and burglars are deterred.