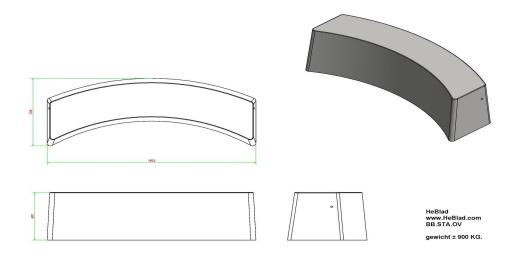

## Bench standard oval anthracite

Product code: BB.STA.OV

This oval concrete bench from HeBlad in anthracite concrete colour is a true eye-catcher in any public space. With this concrete bench you are assured of the reliability you've come to expect from HeBlad. The weight of 900 kg and the fully concrete design of the bench guarantee strength and vandalism resistance. This oval standard bench is sprayed with high-quality paint in anthracite colour. This gives you a solid bench with a playful appearance in a warm colour that requires little maintenance.

# Specifications Bench standard oval anthracite

Product code Colour Dimensions (L x W x H) Seat height BB.STA.OV Anthracite 185 x 70 x 50 cm 50 cm

| Material seat   |        | Beton |
|-----------------|--------|-------|
| Number of seats | 4      |       |
| Weight          | 900 kg |       |