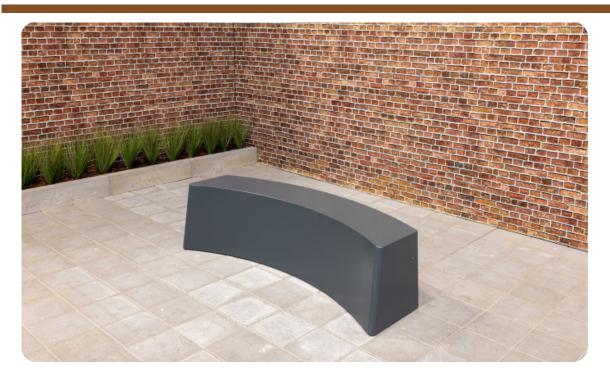

## Bench standard oval anthracite

Product code: BB.STA.OV

This oval concrete bench from HeBlad in anthracite concrete colour is a true eye-catcher in any public space. With this concrete bench you are assured of the reliability you've come to expect from HeBlad. The weight of 900 kg and the fully concrete design of the bench guarantee strength and vandalism resistance. This oval standard bench is sprayed with high-quality paint in anthracite colour. This gives you a solid bench with a playful appearance in a warm colour that requires little maintenance.

Oval concrete bench offers pleasant seating

Use this concrete bench in anthracite colour to create seats in your schoolyard, park or garden. A robust addition with a subtle appearance. Four people can sit comfortably on this bench and the appearance is chic thanks to the anthracite colour and oval shape. The bench owes its shape and appearance to the use of concrete and high-quality paint. Weather conditions do not affect this concrete bench.

#### Oval concrete bench as a partition or security

Due to its solidity, this oval concrete bench anthracite can be used perfectly as a clear separation of a room or area. This concrete bench offers seating for four people at a height of 50 cm, which is also a nice and clear height to indicate a boundary. By placing the bench in front of an entrance or large windows, you subtly build in great security. Ram raids are prevented and burglars are deterred.

# Specifications Bench standard oval anthracite

Product code Colour Dimensions (L x W x H) Seat height BB.STA.OV Anthracite 185 x 70 x 50 cm 50 cm

| Material seat   |        | Beton |
|-----------------|--------|-------|
| Number of seats | 4      |       |
| Weight          | 900 kg |       |