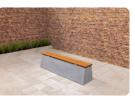

## Bench standard oval anthracite

Product code: BB.STA.OV

This oval concrete bench from HeBlad in anthracite concrete colour is a true eye-catcher in any public space. With this concrete bench you are assured of the reliability you've come to expect from HeBlad. The weight of 900 kg and the fully concrete design of the bench guarantee strength and vandalism resistance. This oval standard bench is sprayed with high-quality paint in anthracite colour. This gives you a solid bench with a playful appearance in a warm colour that requires little maintenance.

Oval concrete bench offers pleasant seating

Use this concrete bench in anthracite colour to create seats in your schoolyard, park or garden. A robust addition with a subtle appearance. Four people can sit comfortably on this bench and the appearance is chic thanks to the anthracite colour and oval shape. The bench owes its shape and appearance to the use of concrete and high-quality paint. Weather conditions do not affect this concrete bench.