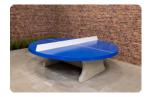

## Ping-pong table in natural concrete

Product code: PP.NT

The concrete table tennis table in natural concrete from HeBlad has a calm and natural colour, which makes the table suitable for any environment.

Is the concrete table tennis table durable?

In addition to its natural appearance, the table tennis table is also very durable. Its robust appearance shows exactly how sturdy the concrete table tennis table in natural concrete actually is. It is cast from one piece of concrete and made of the strongest material. The concrete makes the table resistant to all weather influences and not susceptible to vandalism. A true addition to any place where table tennis can be played. The table will make your outdoor area, camping site or playground even more beautiful and ensure years of pleasant use.

**HeBlad BV** 

Diamantweg 22 NL - 5527 LC Hapert T. +31 497 - 36 08 08 info@HeBlad.com www.HeBlad.com

What colours is the concrete table tennis table available in?

Did you know that the concrete table tennis table is also available in various other colours? Which colour best suits your environment? Are you going for blue, green, anthracite concrete or anthracite? A version for every taste, meanwhile maintaining fun and of course our high quality.