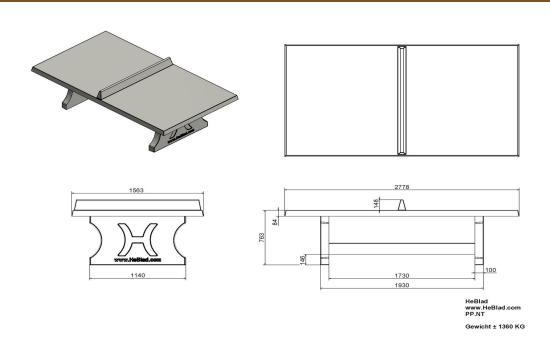

## Specifications Ping-pong table in natural concrete

Product code PP.NT Height tabletop 76 cm

Colour Natural concrete Height of the net 14,75 cm

Dimension playing surface (L x W) 274 x 152 cm Weight 1360 kg

Tabletop thickness 8,4 cm