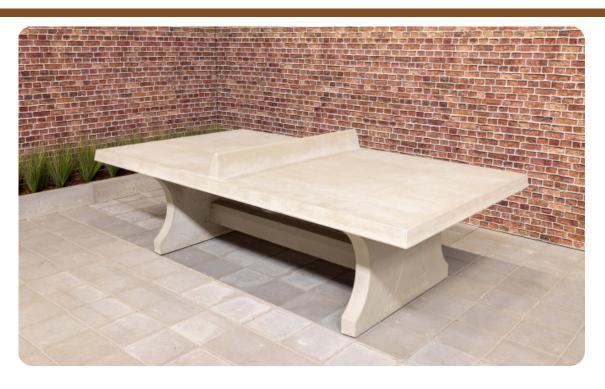

## Ping-pong table in natural concrete

Product code: PP.NT

The concrete table tennis table in natural concrete from HeBlad has a calm and natural colour, which makes the table suitable for any environment.

Is the concrete table tennis table durable?

In addition to its natural appearance, the table tennis table is also very durable. Its robust appearance shows exactly how sturdy the concrete table tennis table in natural concrete actually is. It is cast from one piece of concrete and made of the strongest material. The concrete makes the table resistant to all weather influences and not susceptible to vandalism. A true addition to any place where table tennis can be played. The table will make your outdoor area, camping site or playground even more beautiful and ensure years of pleasant use.

## Specifications Ping-pong table in natural concrete

Product code PP.NT Height tabletop 76 cm

Colour Natural concrete Height of the net 14,75 cm

Dimension playing surface (L x W) 274 x 152 cm Weight 1360 kg