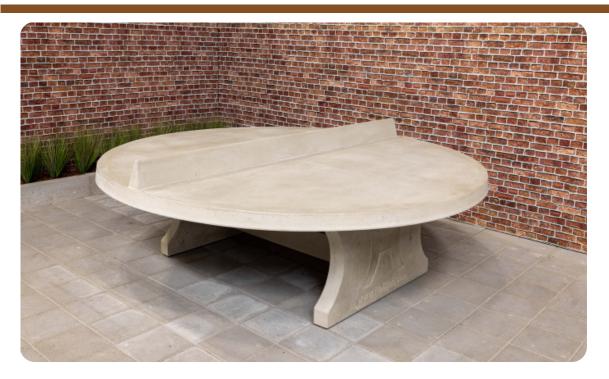

## **Round Ping-pong table in Natural Concrete**

Product code: PP.R.NT

The round ping pong tables are ideal for playing a game with several people at the same time. With a diameter of 260 cm, this table tennis table is large enough and therefore very suitable for a group of people. For this reason, the round table tennis table is a very popular product at HeBlad. Young people can enjoy themselves for hours on end and oftentimes come up with other fun games to play on this concrete ping pong table. The table also serves as a gathering place for groups of people.

How is a table tennis table made?

Our robust table tennis table is produced from one piece of concrete, so nothing needs to be assembled together. This makes the table very strong and therefore more resistant to vandalism. The concrete used to make the tables is of high quality, as you have come to expect from us. This variant table tennis table is light in colour. The material is purely of natural origin and not processed. The table is particularly well suited for a quieter environment, such as in the woods. Would you prefer to see the ping pong table in another colour? Take a look, for example, at the green and blue versions of the concrete ping pong table. Would you rather not have a round table? No problem. We also produce ping pong tables with regular or rounded corners.

Table tennis table in natural colour

The colour of this round ping pong table is natural. The table is made of natural concrete and has not subsequently been treated with a lacquer layer. The simplicity of this table makes it beautiful. The table can be combined well with our park benches. These are also available in natural concrete.