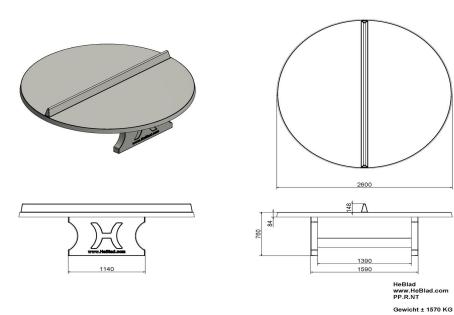

## **Specifications Round Ping-pong table in Natural** Concrete

Product code PP.R.NT Colour Natural concrete Dimension playing surface (L x W) ø 260 cm Dimensions bottom of playing surface ø 264 cm

Tabletop thickness