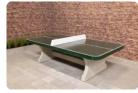

## **Round Ping-pong table in Natural Concrete**

Product code: PP.R.NT

The round ping pong tables are ideal for playing a game with several people at the same time. With a diameter of 260 cm, this table tennis table is large enough and therefore very suitable for a group of people. For this reason, the round table tennis table is a very popular product at HeBlad. Young people can enjoy themselves for hours on end and oftentimes come up with other fun games to play on this concrete ping pong table. The table also serves as a gathering place for groups of people.

Table tennis table in natural colour

The colour of this round ping pong table is natural. The table is made of natural concrete and has not subsequently been treated with a lacquer layer. The simplicity of this table makes it beautiful. The table can be combined well with our park benches. These are also available in natural concrete.