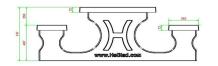

# **Specifications Multi Gaming table (1-3-2) Standard Anthracite-Concrete**

Product code PS.STAB.GT.132 Tabletop thickness 7 cm Seat height Colour Anthracite concrete 50 cm Dimensions (L x W x H) Weight 210 x 193 x 75 cm 950 kg Dimensions tabletop (L x W) 210 x 90 cm Material seat Beton

Height tabletop 75 cm Distance legs 111 cm (center to center)