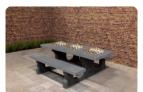

## Multi Gaming table (1-3-2) Standard Anthracite-Concrete

Product code: PS.STAB.GT.132
Never be bored again at this multi-game table made of anthracite concrete. Our multi game table is a combination of several game tables: a ludo, checkers and chess table in one. All game boards are integrated into this beautiful, anthracite-coloured concrete picnic table. The benches and table are made together from one piece of concrete and the height of both the table and the seats are perfect for sitting, leaning and lounging about. Impervious to vandalism and resistant to all weather influences, this table assures you of years of gaming and seating pleasure. You will receive the set of pawns with dice, checkers and chess pieces for free.

#### Game table in different variants

The anthracite colour exudes class, in combination with the unique HeBlad appearance. A robust, weather-resistant table. This colour does not suit every environment or you may prefer a more natural, lighter version. The multi games table (1-3-2) standard is made of natural concrete. With exactly the same dimensions and specifications, you can also use both tables perfectly as a regular picnic set, in addition to playing games.