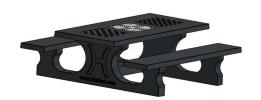

## Multi Gaming table (1-3-2) Standard Anthracite-Concrete

Product code: PS.STAB.GT.132
Never be bored again at this multi-game table made of anthracite concrete. Our multi game table is a combination of several game tables: a ludo, checkers and chess table in one. All game boards are integrated into this beautiful, anthracite-coloured concrete picnic table. The benches and table are made together from one piece of concrete and the height of both the table and the seats are perfect for sitting, leaning and lounging about. Impervious to vandalism and resistant to all weather influences, this table assures you of years of gaming and seating pleasure. You will receive the set of pawns with dice, checkers and chess pieces for free.

# **Specifications Multi Gaming table (1-3-2) Standard Anthracite-Concrete**

Product code PS.STAB.GT.132 Tabletop thickness 7 cm Seat height Colour Anthracite concrete 50 cm Dimensions (L x W x H) Weight 210 x 193 x 75 cm 950 kg Dimensions tabletop (L x W) 210 x 90 cm Material seat Beton