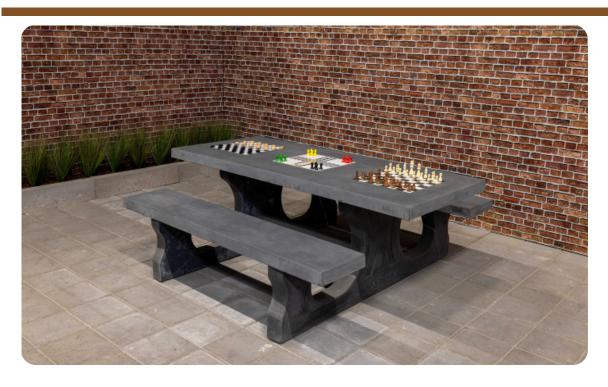

## Multi Gaming table (1-3-2) Standard Anthracite-Concrete

Product code: PS.STAB.GT.132
Never be bored again at this multi-game table made of anthracite concrete. Our multi game table is a combination of several game tables: a ludo, checkers and chess table in one. All game boards are integrated into this beautiful, anthracite-coloured concrete picnic table. The benches and table are made together from one piece of concrete and the height of both the table and the seats are perfect for sitting, leaning and lounging about. Impervious to vandalism and resistant to all weather influences, this table assures you of years of gaming and seating pleasure. You will receive the set of pawns with dice, checkers and chess pieces for free.

# **Specifications Multi Gaming table (1-3-2) Standard Anthracite-Concrete**

Product code PS.STAB.GT.132 Tabletop thickness 7 cm Seat height Colour Anthracite concrete 50 cm Dimensions (L x W x H) Weight 210 x 193 x 75 cm 950 kg Dimensions tabletop (L x W) 210 x 90 cm Material seat Beton