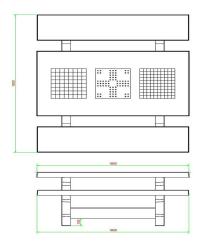

# **Specifications Multi Gaming table (1-3-2) Standard Anthracite-Concrete**

Product code PS.STAB.GT.132 Tabletop thickness 7 cm Seat height Colour Anthracite concrete 50 cm Dimensions (L x W x H) Weight 210 x 193 x 75 cm 950 kg Dimensions tabletop (L x W) 210 x 90 cm Material seat Beton

Height tabletop 75 cm Distance legs 111 cm (center to center)