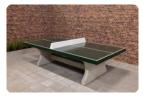

## **Concrete Ping-pong table anthracite**

Product code: PP.A

The classic rectangular table tennis table from HeBlad with an anthracite lacquered playing surface. Who hasn't heard of it? We have been delivering these concrete ping-pong tables to schools, campsites, swimming pools and institutions throughout the Netherlands for more than twenty years now, with the recent addition of delivery to neighbouring countries. The concrete table tennis tables, but our other products as wel, such as the foot volleyball table, the game table and the table football table, provide endless outdoor fun.

## One-piece concrete table tennis tables

HeBlad table tennis tables are always cast from one piece of concrete. This means that there are no loose parts, no nuts or bolts involved. The tables cannot be dismantled. That is what makes them so solid and robust. The playing surface of this variant is anthracite. This top layer in colour is also strong. After a thorough primer, all concrete table tennis tables are sprayed with a two-component paint in, for example, anthracite (RAL 7016), green (RAL6009) or blue (RAL 5005). The table defies all seasons and is resistant to all weather influences. The top layer is very wear-resistant.

## **Specifications Concrete Ping-pong table anthracite**

| Product code                         | PP.A                  | Height tabletop   | 76 cm                    |
|--------------------------------------|-----------------------|-------------------|--------------------------|
| Colour                               | Anthracite - RAL 7016 | Height of the net | 14,75 cm                 |
| Dimension playing surface (L x W)    | 274 x 152 cm          | Weight            | 1360 kg                  |
| Dimensions bottom of playing surface | e 278 x 156 cm        | Distance legs     | 183 cm (center to center |
| Tabletop thickness                   | 8,4 cm                |                   |                          |