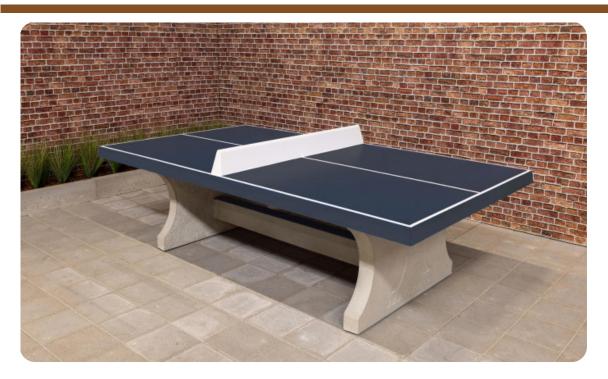

## **Concrete Ping-pong table anthracite**

Product code: PP.A

The classic rectangular table tennis table from HeBlad with an anthracite lacquered playing surface. Who hasn't heard of it? We have been delivering these concrete ping-pong tables to schools, campsites, swimming pools and institutions throughout the Netherlands for more than twenty years now, with the recent addition of delivery to neighbouring countries. The concrete table tennis tables, but our other products as wel, such as the foot volleyball table, the game table and the table football table, provide endless outdoor fun.

The game of table tennis has been around for a long time, but the new generation also knows whereto find the table tennis table; at schools, campsites and neighborhood fields. This concrete ping pong table is weather-resistant and rock-solid. A super strong and therefore durable playground equipment, an asset to any public or busy outdoor space.

## One-piece concrete table tennis tables

HeBlad table tennis tables are always cast from one piece of concrete. This means that there are no loose parts, no nuts or bolts involved. The tables cannot be dismantled. That is what makes them so solid and robust. The playing surface of this variant is anthracite. This top layer in colour is also strong. After a thorough primer, all concrete table tennis tables are sprayed with a two-component paint in, for example, anthracite (RAL 7016), green (RAL6009) or blue (RAL 5005). The table defies all seasons and is resistant to all weather influences. The top layer is very wear-resistant.