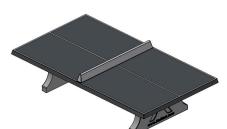

## **Concrete Ping-pong table anthracite**

Product code: PP.A

The classic rectangular table tennis table from HeBlad with an anthracite lacquered playing surface. Who hasn't heard of it? We have been delivering these concrete ping-pong tables to schools, campsites, swimming pools and institutions throughout the Netherlands for more than twenty years now, with the recent addition of delivery to neighbouring countries. The concrete table tennis tables, but our other products as wel, such as the foot volleyball table, the game table and the table football table, provide endless outdoor fun.

The game of table tennis has been around for a long time, but the new generation also knows whereto find the table tennis table; at schools, campsites and neighborhood fields. This concrete ping pong table is weather-resistant and rock-solid. A super strong and therefore durable playground equipment, an asset to any public or busy outdoor space.

## One-piece concrete table tennis tables

HeBlad table tennis tables are always cast from one piece of concrete. This means that there are no loose parts, no nuts or bolts involved. The tables cannot be dismantled. That is what makes them so solid and robust. The playing surface of this variant is anthracite. This top layer in colour is also strong. After a thorough primer, all concrete table tennis tables are sprayed with a two-component paint in, for example, anthracite (RAL 7016), green (RAL6009) or blue (RAL 5005). The table defies all seasons and is resistant to all weather influences. The top layer is very wear-resistant.