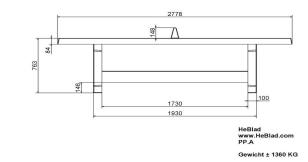

## **Specifications Concrete Ping-pong table anthracite**

| Product code                         | PP.A                  | Height tabletop   | 76 cm                    |
|--------------------------------------|-----------------------|-------------------|--------------------------|
| Colour                               | Anthracite - RAL 7016 | Height of the net | 14,75 cm                 |
| Dimension playing surface (L x W)    | 274 x 152 cm          | Weight            | 1360 kg                  |
| Dimensions bottom of playing surface | e 278 x 156 cm        | Distance legs     | 183 cm (center to center |
| Tabletop thickness                   | 8,4 cm                |                   |                          |