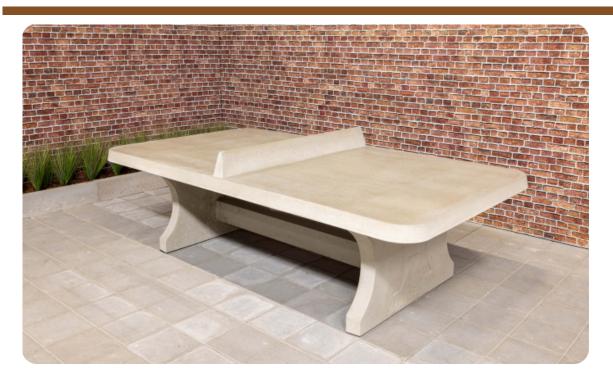

## Ping-pong table rounded, Natural Concrete

Product code: PP.AR.NT

Our concrete table tennis tables are an absolute asset to any public space, campsite, garden or playground. Why rounded corners? The table is made of high-quality natural concrete, which is an extremely hard material. The rounded corners make this table safe to use. You can run around the table and play, with less chance of hitting yourself against the treacherous points. That is why younger children can also play a game of table tennis safely. As we say in Dutch, 'After all, learned young is done old'.

What colour is the table tennis table available in?

You choose this ping pong table because of the colour: it has a calm, beautiful appearance. This is also due to the rounded corners. This makes the table a safe solution that you can easily place anywhere. The table has a perfect playing height for children and adults.

What characterizes the concrete ping pong table?

This concrete table tennis table is characterized by its simple but above all robust

**HeBlad BV** 

Diamantweg 22 NL - 5527 LC Hapert T. +31 497 - 36 08 08 info@HeBlad.com www.HeBlad.com

and safe design. It is a gaming table that is available in different versions. The fact that we have paid care and attention to quality is immediately reflected in the product features.

- Colour: natural concrete, anthracite, green and blue
- Play top size 274 x 152 cm
- Play top height 76 cm
- Material: solid concrete, cast in one piece.

## **Specifications Ping-pong table rounded, Natural Concrete**

Product code PP.AR.NT Height tabletop 76 cm

Colour Natural concrete Height of the net 14,75 cm

Dimension playing surface (L x W) 274 x 152 cm Weight 1360 kg

Dimensions bottom of playing surface 279 x 157 cm Distance legs 183 cm (center to center

Tabletop thickness 8,4 cm