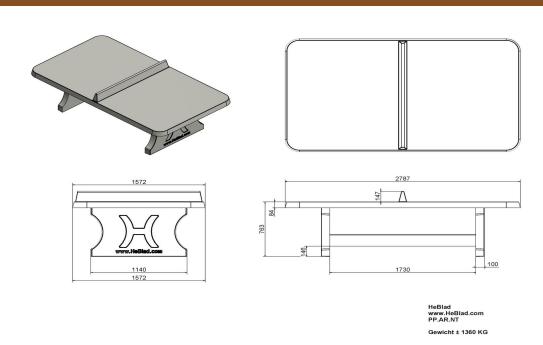

## Ping-pong table rounded, Natural Concrete

Product code: PP.AR.NT

Our concrete table tennis tables are an absolute asset to any public space, campsite, garden or playground. Why rounded corners? The table is made of high-quality natural concrete, which is an extremely hard material. The rounded corners make this table safe to use. You can run around the table and play, with less chance of hitting yourself against the treacherous points. That is why younger children can also play a game of table tennis safely. As we say in Dutch, 'After all, learned young is done old'.

and safe design. It is a gaming table that is available in different versions. The fact that we have paid care and attention to quality is immediately reflected in the product features.

- Colour: natural concrete, anthracite, green and blue
- Play top size 274 x 152 cm
- Play top height 76 cm
- Material: solid concrete, cast in one piece.

## **Specifications Ping-pong table rounded, Natural Concrete**

Product code PP.AR.NT Height tabletop 76 cm

Colour Natural concrete Height of the net 14,75 cm

Dimension playing surface (L x W) 274 x 152 cm Weight 1360 kg

Dimensions bottom of playing surface 279 x 157 cm Distance legs 183 cm (center to center

Tabletop thickness 8,4 cm