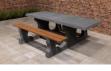

## Picnic table Standard Anthracite-Concrete Wheelchair accessible

Product code: PS.STAB.RT How beautiful is this anthracite concrete picnic table that also accommodates a wheelchair? At the head of the table, a wheelchair user can easily take a place. Because the tabletop has been extended and raised, the wheelchair user does not have to sit next to the table, but can simply join in.

Concrete picnic set with special dimensions for wheelchairs

By extending the tabletop on one side and adjusting the height of the tabletop, space has been created for a wheelchair user to join. The seat height of the accompanying benches has also been adjusted, so all users of the picnic table sit at the same height. The seat height is also perfect in relation to the height of the tabletop. This standard anthracite-concrete picnic set is wheelchair accessible and comfortable for every user.

HeBlad Picnic set: robust, beautiful and wheelchair-friendly

This solid, sturdy version of the wheelchair-accessible picnic set is made of coloured concrete. The anthracite concrete version shows off the concrete appearance very nicely, a natural variation on the natural concrete version of this picnic table. The concrete look is even retained in case of damage, because the set is made of coloured concrete. The colour was not created by painting the set, but by colouring the concrete itself. This picnic set can also be supplied in standard anthracite, the colour anthracite without the concrete look.