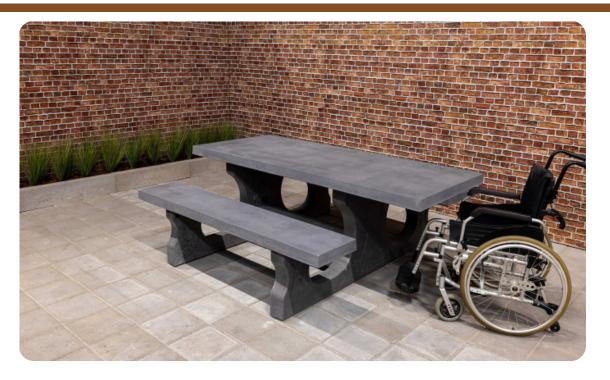

## Picnic table Standard Anthracite-Concrete Wheelchair accessible

Product code: PS.STAB.RT How beautiful is this anthracite concrete picnic table that also accommodates a wheelchair? At the head of the table, a wheelchair user can easily take a place. Because the tabletop has been extended and raised, the wheelchair user does not have to sit next to the table, but can simply join in.

Concrete picnic set with special dimensions for wheelchairs

By extending the tabletop on one side and adjusting the height of the tabletop, space has been created for a wheelchair user to join. The seat height of the accompanying benches has also been adjusted, so all users of the picnic table sit at the same height. The seat height is also perfect in relation to the height of the tabletop. This standard anthracite-concrete picnic set is wheelchair accessible and comfortable for every user.

HeBlad Picnic set: robust, beautiful and wheelchair-friendly

This solid, sturdy version of the wheelchair-accessible picnic set is made of coloured concrete. The anthracite concrete version shows off the concrete appearance very nicely, a natural variation on the natural concrete version of this picnic table. The concrete look is even retained in case of damage, because the set is made of coloured concrete. The colour was not created by painting the set, but by colouring the concrete itself. This picnic set can also be supplied in standard anthracite, the colour anthracite without the concrete look.