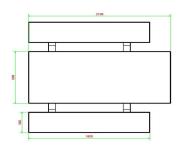

www.HeBlad.com PS.STAB.RT ± 970 kg

**Specifications Picnic table Standard** Anthracite-Concrete Wheelchair accessible

## Product code Colour

Dimensions (L x W x H) Dimensions tabletop (L x W)

Tabletop thickness