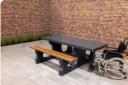

## Picnic table Standard Anthracite-Concrete Wheelchair accessible

Product code: PS.STAB.RT How beautiful is this anthracite concrete picnic table that also accommodates a wheelchair? At the head of the table, a wheelchair user can easily take a place. Because the tabletop has been extended and raised, the wheelchair user does not have to sit next to the table, but can simply join in.

Concrete picnic set with special dimensions for wheelchairs

By extending the tabletop on one side and adjusting the height of the tabletop, space has been created for a wheelchair user to join. The seat height of the accompanying benches has also been adjusted, so all users of the picnic table sit at the same height. The seat height is also perfect in relation to the height of the tabletop. This standard anthracite-concrete picnic set is wheelchair accessible and comfortable for every user.

HeBlad Picnic set: robust, beautiful and wheelchair-friendly

This solid, sturdy version of the wheelchair-accessible picnic set is made of coloured concrete. The anthracite concrete version shows off the concrete appearance very nicely, a natural variation on the natural concrete version of this picnic table. The concrete look is even retained in case of damage, because the set is made of coloured concrete. The colour was not created by painting the set, but by colouring the concrete itself. This picnic set can also be supplied in standard anthracite, the colour anthracite without the concrete look.