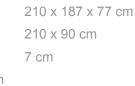

www.HeBlad.com PS.STAB.RT ± 970 kg

**Specifications Picnic table Standard** Anthracite-Concrete Wheelchair accessible

## Product code Colour

Dimensions (L x W x H) Dimensions tabletop (L x W)

Tabletop thickness

## **Rediated** products

PS.STAB.RT

Anthracite concrete

50 cm Beton 111 cm (center to center) 970 kg 7

77 cm

PS.DLA.RT

PS.DLAB.RT

OP.PP.AB