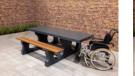

## Picnic table Standard Anthracite-Concrete Wheelchair accessible

Product code: PS.STAB.RT How beautiful is this anthracite concrete picnic table that also accommodates a wheelchair? At the head of the table, a wheelchair user can easily take a place. Because the tabletop has been extended and raised, the wheelchair user does not have to sit next to the table, but can simply join in.

Concrete picnic set with special dimensions for wheelchairs

By extending the tabletop on one side and adjusting the height of the tabletop, space has been created for a wheelchair user to join. The seat height of the accompanying benches has also been adjusted, so all users of the picnic table sit at the same height. The seat height is also perfect in relation to the height of the tabletop. This standard anthracite-concrete picnic set is wheelchair accessible and comfortable for every user.

HeBlad Picnic set: robust, beautiful and wheelchair-friendly

This solid, sturdy version of the wheelchair-accessible picnic set is made of coloured concrete. The anthracite concrete version shows off the concrete appearance very nicely, a natural variation on the natural concrete version of this picnic table. The concrete look is even retained in case of damage, because the set is made of coloured concrete. The colour was not created by painting the set, but by colouring the concrete itself. This picnic set can also be supplied in standard anthracite, the colour anthracite without the concrete look.