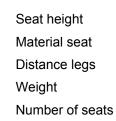

## Product code Colour

Dimensions (L x W x H) Dimensions tabletop (L x W)

Tabletop thickness

## **Rediated** products

PS.STAB.RT

Anthracite concrete

50 cm Beton 111 cm (center to center) 970 kg 7

77 cm

PS.DLA.RT

PS.DLAB.RT

OP.PP.AB