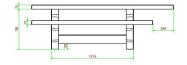

www.HeBlad.com PS.STAB.RT ± 970 kg

**Specifications Picnic table Standard** Anthracite-Concrete Wheelchair accessible

## Product code Colour

Dimensions (L x W x H) Dimensions tabletop (L x W)

Tabletop thickness