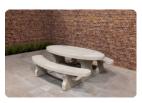

## **Bottom plate Picnic table Natural Concrete**

Product code: OP.PS

A base plate is used to keep the immediate surroundings of a picnic set tidy. It prevents weeds or grass from growing under the picnic set. The space around the base plate is easy to maintain, because the base plate is placed at cutting height. The base plate is also ideal for placing the picnic set stably on an uneven surface or on softer grounds.

What is the base plate made of?

Like all other Heblad products, the base plates are made of concrete. They have an anti-slip profile in the form of a criss-cross pattern. This finish ensures that neither the visitors or players or the table can slip on the base plate.