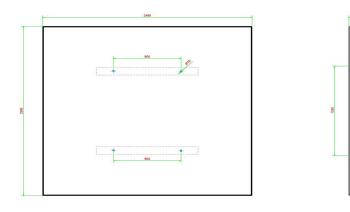

Which models of picnic sets fit on the base plate?

In principle, all HeBlad picnic set models fit on the base plate measuring 248 x 236 x 7 cm, both the standard picnic sets and the oval picnic sets, as well as the

## Specifications Bottom plate Picnic table Natural Concrete

- Product code Colour Dimensions (L x W x H) Finishing base plate
- OP.PS Natural concrete 248 x 236 x 7 cm Anti-slip (window) profile

Weight lifting device

preparation attachment

1000 kg Concrete screw sleeve M16 on 4 sides Holes for bolts M16