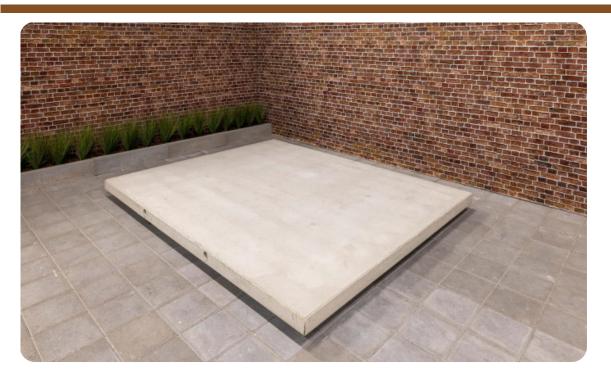

## **Bottom plate Picnic table Natural Concrete**

Product code: OP.PS

A base plate is used to keep the immediate surroundings of a picnic set tidy. It prevents weeds or grass from growing under the picnic set. The space around the base plate is easy to maintain, because the base plate is placed at cutting height. The base plate is also ideal for placing the picnic set stably on an uneven surface or on softer grounds.

What is the base plate made of?

Like all other Heblad products, the base plates are made of concrete. They have an anti-slip profile in the form of a criss-cross pattern. This finish ensures that neither the visitors or players or the table can slip on the base plate.

Which models of picnic sets fit on the base plate?

In principle, all HeBlad picnic set models fit on the base plate measuring 248 x 236 x 7 cm, both the standard picnic sets and the oval picnic sets, as well as the

## Specifications Bottom plate Picnic table Natural Concrete

- Product code Colour Dimensions (L x W x H) Finishing base plate
- OP.PS Natural concrete 248 x 236 x 7 cm Anti-slip (window) profile

Weight lifting device