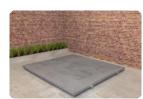

## **Bottom plate Picnic table Natural Concrete**

Product code: OP.PS

A base plate is used to keep the immediate surroundings of a picnic set tidy. It prevents weeds or grass from growing under the picnic set. The space around the base plate is easy to maintain, because the base plate is placed at cutting height. The base plate is also ideal for placing the picnic set stably on an uneven surface or on softer grounds.

What is the base plate made of?

Like all other Heblad products, the base plates are made of concrete. They have an anti-slip profile in the form of a criss-cross pattern. This finish ensures that neither the visitors or players or the table can slip on the base plate.