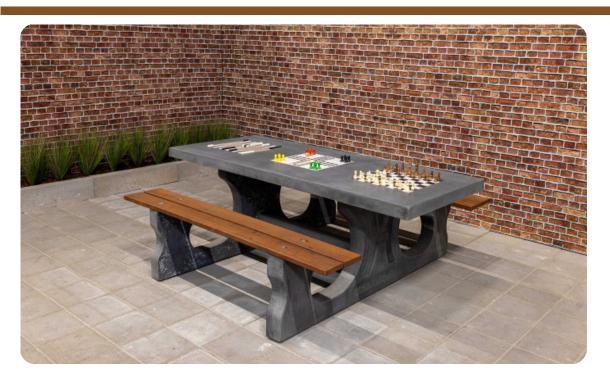

## Multi Gaming table (1-3-4) DeLuxe Anthracite-Concrete

Product code: PS.DLAB.GT.134 Are you having trouble choosing from HeBlad's wide range of gaming tables? Do you like board games and spending time outdoors? Then look no longer! The multi-game table (1-3-4) Deluxe anthracite concrete is exactly what you are looking for.

#### Choose the multi-games table

Because we like to respond to the needs of our customers and we notice that making choices is not always easy, we have developed the multi-game table. Available in different variants, including this 1-3-4 model in anthracite concrete colour with bamboo seats. What does 1-3-4 mean? The numbers we use represent the games that are integrated into the table top. 1 stands for chess, 3 for ludo and 4 is backgammon. By choosing the multi-game table you are assured of a lot of gaming enjoyment for visitors, passers-by or avid board game players. But it is also a very comfortable and beautiful picnic table. With the perfect seat and table top height, you can sit comfortably, even when the board games are not being used. When you order a multi-game table, you will always receive the corresponding pawn sets and dice.

# **Specifications Multi Gaming table (1-3-4) DeLuxe Anthracite-Concrete**

Product code PS.DLAB.GT.134 Height tabletop 75 cm

Colour Anthracite concrete Seat height 50 cm

Dimensions (L x W x H) 210 x 193 x 75 cm Material seat Bamboo

Dimensions tabletop (L x W) 210 x 90 cm Distance legs 111 cm (center to center)

Tabletop thickness 7 cm Weight 780 kg