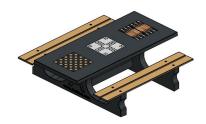

## Multi Gaming table (1-3-4) DeLuxe Anthracite-Concrete

Product code: PS.DLAB.GT.134 Are you having trouble choosing from HeBlad's wide range of gaming tables? Do you like board games and spending time outdoors? Then look no longer! The multi-game table (1-3-4) Deluxe anthracite concrete is exactly what you are looking for.

#### Choose the multi-games table

Because we like to respond to the needs of our customers and we notice that making choices is not always easy, we have developed the multi-game table. Available in different variants, including this 1-3-4 model in anthracite concrete colour with bamboo seats. What does 1-3-4 mean? The numbers we use represent the games that are integrated into the table top. 1 stands for chess, 3 for ludo and 4 is backgammon. By choosing the multi-game table you are assured of a lot of gaming enjoyment for visitors, passers-by or avid board game players. But it is also a very comfortable and beautiful picnic table. With the perfect seat and table top height, you can sit comfortably, even when the board games are not being used. When you order a multi-game table, you will always receive the corresponding pawn sets and dice.