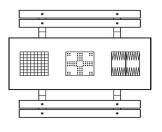

#### Choose the multi-games table

Because we like to respond to the needs of our customers and we notice that making choices is not always easy, we have developed the multi-game table. Available in different variants, including this 1-3-4 model in anthracite concrete colour with bamboo seats. What does 1-3-4 mean? The numbers we use represent the games that are integrated into the table top. 1 stands for chess, 3 for ludo and 4 is backgammon. By choosing the multi-game table you are assured of a lot of gaming enjoyment for visitors, passers-by or avid board game players. But it is also a very comfortable and beautiful picnic table. With the perfect seat and table top height, you can sit comfortably, even when the board games are not being used. When you order a multi-game table, you will always receive the corresponding pawn sets and dice.

# **Specifications Multi Gaming table (1-3-4) DeLuxe Anthracite-Concrete**

Product code PS.DLAB.GT.134 Height tabletop 75 cm

Colour Anthracite concrete Seat height 50 cm

Dimensions (L x W x H) 210 x 193 x 75 cm Material seat Bamboo