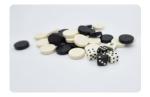

#### Choose the multi-games table

Because we like to respond to the needs of our customers and we notice that making choices is not always easy, we have developed the multi-game table. Available in different variants, including this 1-3-4 model in anthracite concrete colour with bamboo seats. What does 1-3-4 mean? The numbers we use represent the games that are integrated into the table top. 1 stands for chess, 3 for ludo and 4 is backgammon. By choosing the multi-game table you are assured of a lot of gaming enjoyment for visitors, passers-by or avid board game players. But it is also a very comfortable and beautiful picnic table. With the perfect seat and table top height, you can sit comfortably, even when the board games are not being used. When you order a multi-game table, you will always receive the corresponding pawn sets and dice.