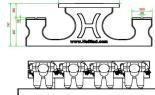

# **Specifications Multi Gaming table (1-3-4) DeLuxe Anthracite-Concrete**

Product code PS.DLAB.GT.134 Height tabletop 75 cm

Colour Anthracite concrete Seat height 50 cm

Dimensions (L x W x H) 210 x 193 x 75 cm Material seat Bamboo

Dimensions tabletop (L x W) 210 x 90 cm Distance legs 111 cm (center to center)

Tabletop thickness 7 cm Weight 780 kg