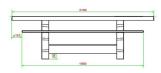

# **Specifications Multi Gaming table (1-3-4) DeLuxe Anthracite-Concrete**

Product code PS.DLAB.GT.134 Height tabletop 75 cm

Colour Anthracite concrete Seat height 50 cm

Dimensions (L x W x H) 210 x 193 x 75 cm Material seat Bamboo

Dimensions tabletop (L x W) 210 x 90 cm Distance legs 111 cm (center to center)

Tabletop thickness 7 cm Weight 780 kg