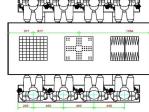

#### Choose the multi-games table

Because we like to respond to the needs of our customers and we notice that making choices is not always easy, we have developed the multi-game table. Available in different variants, including this 1-3-4 model in anthracite concrete colour with bamboo seats. What does 1-3-4 mean? The numbers we use represent the games that are integrated into the table top. 1 stands for chess, 3 for ludo and 4 is backgammon. By choosing the multi-game table you are assured of a lot of gaming enjoyment for visitors, passers-by or avid board game players. But it is also a very comfortable and beautiful picnic table. With the perfect seat and table top height, you can sit comfortably, even when the board games are not being used. When you order a multi-game table, you will always receive the corresponding pawn sets and dice.