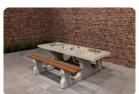

## Multi Gaming table (1-3-4) DeLuxe Anthracite-Concrete

Product code: PS.DLAB.GT.134 Are you having trouble choosing from HeBlad's wide range of gaming tables? Do you like board games and spending time outdoors? Then look no longer! The multi-game table (1-3-4) Deluxe anthracite concrete is exactly what you are looking for.

#### Choose the multi-games table

Because we like to respond to the needs of our customers and we notice that making choices is not always easy, we have developed the multi-game table. Available in different variants, including this 1-3-4 model in anthracite concrete colour with bamboo seats. What does 1-3-4 mean? The numbers we use represent the games that are integrated into the table top. 1 stands for chess, 3 for ludo and 4 is backgammon. By choosing the multi-game table you are assured of a lot of gaming enjoyment for visitors, passers-by or avid board game players. But it is also a very comfortable and beautiful picnic table. With the perfect seat and table top height, you can sit comfortably, even when the board games are not being used. When you order a multi-game table, you will always receive the corresponding pawn sets and dice.