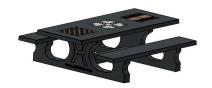

# Multi Gaming table (1-3-4) Standard Anthracite-concrete

Product code: PS.STAB.GT 134
This robust picnic set in the beautiful anthracite concrete colour guarantees endless fun and seating enjoyment. The integrated games of chess, ludo and backgammon offer everyone the opportunity to play a board game.

## What do the numbers 1-3-4 stand for?

These numbers show the layout of the games that are incorporated into the table top of this anthracite concrete multi-game table. In this case it concerns a chess game, a ludo game and the backgammon game. You will receive the corresponding pawns and dice for free when you order the game table. The table is cast from one piece of concrete and the seat and table height are perfectly matched for a comfortable sitting position.