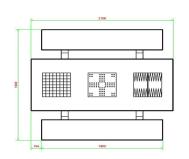

# Specifications Multi Gaming table (1-3-4) Standard Anthracite-concrete

Product code PS.STAB.GT.134 Height tabletop 75 cm Seat height Colour Anthracite concrete 50 cm Dimensions (L x W x H) 210 x 193 x 75 cm Material seat Beton

Dimensions tabletop (L x W) Distance legs 210 x 90 cm 111 cm (center to center)

Tabletop thickness 7 cm Weight 950 kg