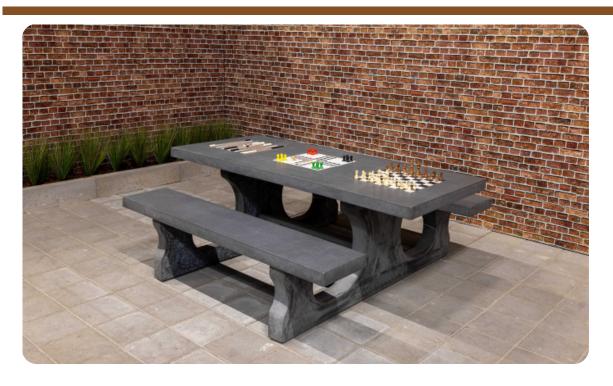

# Multi Gaming table (1-3-4) Standard Anthracite-concrete

Product code: PS.STAB.GT 134
This robust picnic set in the beautiful anthracite concrete colour guarantees endless fun and seating enjoyment. The integrated games of chess, ludo and backgammon offer everyone the opportunity to play a board game.

## What do the numbers 1-3-4 stand for?

These numbers show the layout of the games that are incorporated into the table top of this anthracite concrete multi-game table. In this case it concerns a chess game, a ludo game and the backgammon game. You will receive the corresponding pawns and dice for free when you order the game table. The table is cast from one piece of concrete and the seat and table height are perfectly matched for a comfortable sitting position.