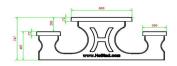

# Specifications Multi Gaming table (1-3-4) Standard Anthracite-concrete

Product code PS.STAB.GT.134 Height tabletop 75 cm Seat height Colour Anthracite concrete 50 cm Dimensions (L x W x H) 210 x 193 x 75 cm Material seat Beton

Dimensions tabletop (L x W) Distance legs 210 x 90 cm 111 cm (center to center)

Tabletop thickness 7 cm Weight 950 kg