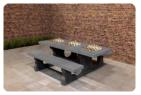

# Multi Gaming table (1-3-4) Standard Anthracite-concrete

Product code: PS.STAB.GT 134
This robust picnic set in the beautiful anthracite concrete colour guarantees endless fun and seating enjoyment. The integrated games of chess, ludo and backgammon offer everyone the opportunity to play a board game.

## What do the numbers 1-3-4 stand for?

These numbers show the layout of the games that are incorporated into the table top of this anthracite concrete multi-game table. In this case it concerns a chess game, a ludo game and the backgammon game. You will receive the corresponding pawns and dice for free when you order the game table. The table is cast from one piece of concrete and the seat and table height are perfectly matched for a comfortable sitting position.