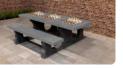

# Multi Gaming table (1-3-4) Standard Anthracite-concrete

Product code: PS.STAB.GT 134
This robust picnic set in the beautiful anthracite concrete colour guarantees endless fun and seating enjoyment. The integrated games of chess, ludo and backgammon offer everyone the opportunity to play a board game.

## What do the numbers 1-3-4 stand for?

These numbers show the layout of the games that are incorporated into the table top of this anthracite concrete multi-game table. In this case it concerns a chess game, a ludo game and the backgammon game. You will receive the corresponding pawns and dice for free when you order the game table. The table is cast from one piece of concrete and the seat and table height are perfectly matched for a comfortable sitting position.