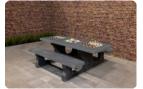

# Multi Gaming table (1-3-4) Standard Anthracite-concrete

Product code: PS.STAB.GT 134
This robust picnic set in the beautiful anthracite concrete colour guarantees endless fun and seating enjoyment. The integrated games of chess, ludo and backgammon offer everyone the opportunity to play a board game.

## What do the numbers 1-3-4 stand for?

These numbers show the layout of the games that are incorporated into the table top of this anthracite concrete multi-game table. In this case it concerns a chess game, a ludo game and the backgammon game. You will receive the corresponding pawns and dice for free when you order the game table. The table is cast from one piece of concrete and the seat and table height are perfectly matched for a comfortable sitting position.