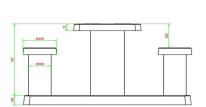

Specifications of the backgammon table for 2 persons

What makes the backgammon table so special? Both the table and the seats are made of anthracite concrete, which means that the concrete is anthracite through and through. Colour retention is therefore guaranteed. The weight makes the table perfect for (public) outdoor areas. The seats have a height of 50 cm and the tabletop is 75 cm. The backgammon game board is integrated into the tabletop and made of natural stone. The tabletop measurements are 60 x 60 cm x10 cm.

## **Specifications Backgammon Table Anthracite-Concrete (2P)**

Product code GT.BG.AB2 Height tabletop 75 cm

Colour Anthracite concrete Seat height 50 cm

Dimensions (L x W x H)  $149 \times 59 \times 85 \text{ cm}$  Dimensions base plate (L x W 20H)  $60 \times 10 \text{ cm}$ 

Dimensions tabletop (L x W) 60 x 60 cm Weight 425 kg

Tabletop thickness 7 cm