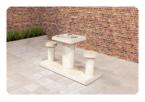

## Backgammon Table Anthracite-Concrete (2P)

Product code: GT.BG.AB2

Durable, subtle and incredibly practical. That describes the backgammon table for 2 persons in anthracite concrete colour. Made to be enjoyed for years to come. The tabletop is equipped with the board game backgammon, so the table can be used as a game table, but also as a regular table with two seats. The concrete anthracite colour retains its original colour for years, because the concrete has this colour through and through. Because it is made entirely from quality concrete, the table is not sensitive to extreme weather conditions or damage. The slim appearance of the table makes it suitable for smaller locations or to combine with other HeBlad game tables, benches or picnic sets.

Specifications of the backgammon table for 2 persons

What makes the backgammon table so special? Both the table and the seats are made of anthracite concrete, which means that the concrete is anthracite through and through. Colour retention is therefore guaranteed. The weight makes the table perfect for (public) outdoor areas. The seats have a height of 50 cm and the tabletop is 75 cm. The backgammon game board is integrated into the tabletop and made of natural stone. The tabletop measurements are 60 x 60 cm x10 cm.