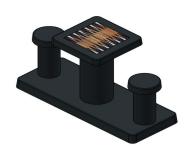

## Backgammon Table Anthracite-Concrete (2P)

Product code: GT.BG.AB2

Durable, subtle and incredibly practical. That describes the backgammon table for 2 persons in anthracite concrete colour. Made to be enjoyed for years to come. The tabletop is equipped with the board game backgammon, so the table can be used as a game table, but also as a regular table with two seats. The concrete anthracite colour retains its original colour for years, because the concrete has this colour through and through. Because it is made entirely from quality concrete, the table is not sensitive to extreme weather conditions or damage. The slim appearance of the table makes it suitable for smaller locations or to combine with other HeBlad game tables, benches or picnic sets.

Specifications of the backgammon table for 2 persons

What makes the backgammon table so special? Both the table and the seats are made of anthracite concrete, which means that the concrete is anthracite through and through. Colour retention is therefore guaranteed. The weight makes the table perfect for (public) outdoor areas. The seats have a height of 50 cm and the tabletop is 75 cm. The backgammon game board is integrated into the tabletop and made of natural stone. The tabletop measurements are 60 x 60 cm x10 cm.

## **Specifications Backgammon Table Anthracite-Concrete (2P)**

Product code GT.BG.AB2 Height tabletop 75 cm

Colour Anthracite concrete Seat height 50 cm

Dimensions (L x W x H)  $149 \times 59 \times 85 \text{ cm}$  Dimensions base plate (L x W 20H)  $60 \times 10 \text{ cm}$ 

Dimensions tabletop (L x W) 60 x 60 cm Weight 425 kg

Tabletop thickness 7 cm