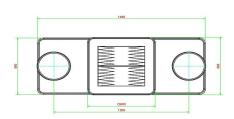

Specifications of the backgammon table for 2 persons

What makes the backgammon table so special? Both the table and the seats are made of anthracite concrete, which means that the concrete is anthracite through and through. Colour retention is therefore guaranteed. The weight makes the table perfect for (public) outdoor areas. The seats have a height of 50 cm and the tabletop is 75 cm. The backgammon game board is integrated into the tabletop and made of natural stone. The tabletop measurements are 60 x 60 cm x10 cm.

## **Specifications Backgammon Table Anthracite-Concrete (2P)**

Product code GT.BG.AB2 Height tabletop 75 cm

Colour Anthracite concrete Seat height 50 cm

Dimensions (L x W x H)  $149 \times 59 \times 85 \text{ cm}$  Dimensions base plate (L x W 20H)  $60 \times 10 \text{ cm}$ 

Dimensions tabletop (L x W) 60 x 60 cm Weight 425 kg

Tabletop thickness 7 cm