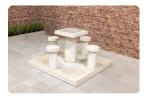

## Backgammon Table Anthracite-Concrete (2P)

Product code: GT.BG.AB2

Durable, subtle and incredibly practical. That describes the backgammon table for 2 persons in anthracite concrete colour. Made to be enjoyed for years to come. The tabletop is equipped with the board game backgammon, so the table can be used as a game table, but also as a regular table with two seats. The concrete anthracite colour retains its original colour for years, because the concrete has this colour through and through. Because it is made entirely from quality concrete, the table is not sensitive to extreme weather conditions or damage. The slim appearance of the table makes it suitable for smaller locations or to combine with other HeBlad game tables, benches or picnic sets.

Specifications of the backgammon table for 2 persons

What makes the backgammon table so special? Both the table and the seats are made of anthracite concrete, which means that the concrete is anthracite through and through. Colour retention is therefore guaranteed. The weight makes the table perfect for (public) outdoor areas. The seats have a height of 50 cm and the tabletop is 75 cm. The backgammon game board is integrated into the tabletop and made of natural stone. The tabletop measurements are 60 x 60 cm x10 cm.