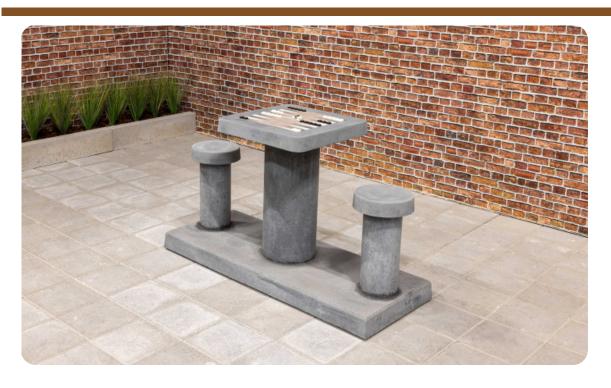

## Backgammon Table Anthracite-Concrete (2P)

Product code: GT.BG.AB2

Durable, subtle and incredibly practical. That describes the backgammon table for 2 persons in anthracite concrete colour. Made to be enjoyed for years to come. The tabletop is equipped with the board game backgammon, so the table can be used as a game table, but also as a regular table with two seats. The concrete anthracite colour retains its original colour for years, because the concrete has this colour through and through. Because it is made entirely from quality concrete, the table is not sensitive to extreme weather conditions or damage. The slim appearance of the table makes it suitable for smaller locations or to combine with other HeBlad game tables, benches or picnic sets.

Specifications of the backgammon table for 2 persons

What makes the backgammon table so special? Both the table and the seats are made of anthracite concrete, which means that the concrete is anthracite through and through. Colour retention is therefore guaranteed. The weight makes the table perfect for (public) outdoor areas. The seats have a height of 50 cm and the tabletop is 75 cm. The backgammon game board is integrated into the tabletop and made of natural stone. The tabletop measurements are 60 x 60 cm x10 cm.

## **Specifications Backgammon Table Anthracite-Concrete (2P)**

Product code GT.BG.AB2 Height tabletop 75 cm

Colour Anthracite concrete Seat height 50 cm

Dimensions (L x W x H)  $149 \times 59 \times 85 \text{ cm}$  Dimensions base plate (L x W 20H)  $60 \times 10 \text{ cm}$ 

Dimensions tabletop (L x W) 60 x 60 cm Weight 425 kg

Tabletop thickness 7 cm