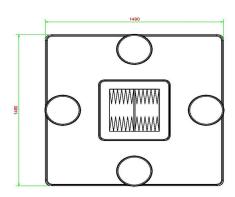

## **Specifications Backgammon Table** Anthracite-Concrete (4P)

Product code GT.BG.AB4 Height tabletop 75 cm Colour Seat height 50 cm Anthracite concrete

Dimensions (L x W x H) 149 x 149 x 85 cm Dimensions base plate (L x W/49Hx)149 x 10 cm

Dimensions tabletop (L x W) 60 x 60 cm Weight 900 kg