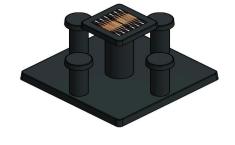

## **Backgammon Table Anthracite-Concrete (4P)**

Product code: GT.BG.AB4

This backgammon game table is made in anthracite-concrete colour. It has four seats, each placed on one side of the tabletop. A backgammon board game has been placed in this tabletop. There is no height difference in the tabletop itself and the table can also be used as a regular table.