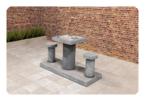

## **Backgammon Table Anthracite-Concrete (4P)**

Product code: GT.BG.AB4

This backgammon game table is made in anthracite-concrete colour. It has four seats, each placed on one side of the tabletop. A backgammon board game has been placed in this tabletop. There is no height difference in the tabletop itself and the table can also be used as a regular table.