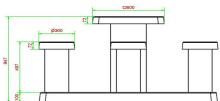

## **Specifications Backgammon Table** Anthracite-Concrete (4P)

Product code GT.BG.AB4 Height tabletop 75 cm Colour Seat height 50 cm Anthracite concrete

Dimensions (L x W x H) 149 x 149 x 85 cm Dimensions base plate (L x W/49Hx)149 x 10 cm

Dimensions tabletop (L x W) 60 x 60 cm Weight 900 kg