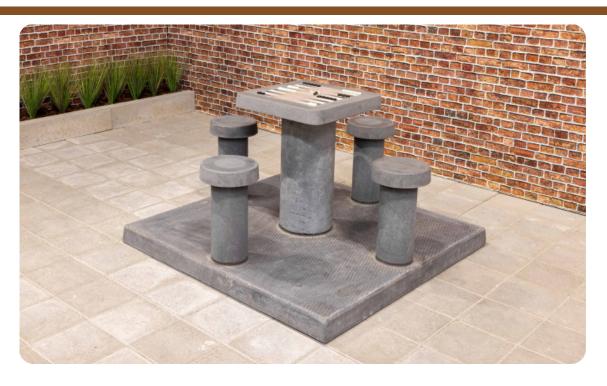

## **Backgammon Table Anthracite-Concrete (4P)**

Product code: GT.BG.AB4

This backgammon game table is made in anthracite-concrete colour. It has four seats, each placed on one side of the tabletop. A backgammon board game has been placed in this tabletop. There is no height difference in the tabletop itself and the table can also be used as a regular table.

## **Specifications Backgammon Table** Anthracite-Concrete (4P)

Product code GT.BG.AB4 Height tabletop 75 cm Colour Seat height 50 cm Anthracite concrete

Dimensions (L x W x H) 149 x 149 x 85 cm Dimensions base plate (L x W/49Hx)149 x 10 cm

Dimensions tabletop (L x W) 60 x 60 cm Weight 900 kg