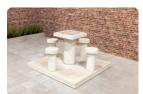

## **Backgammon Table Anthracite-Concrete (4P)**

Product code: GT.BG.AB4

This backgammon game table is made in anthracite-concrete colour. It has four seats, each placed on one side of the tabletop. A backgammon board game has been placed in this tabletop. There is no height difference in the tabletop itself and the table can also be used as a regular table.

Backgammon table, ludo table, chess table and checkers table
The 4-person anthracite concrete backgammon table is also available with the
same specifications, but in the version of a ludo table, chess table or checkers
table. In these versions, the tabletop is equipped with a ludo board, chessboard or
checkerboard respectively. All these tables can also be combined, so that each
table on your site offers a different board game. If your available space cannot
accommodate four tables, you can also opt for one of HeBlad's standard or
deluxe multi-game tables. These tables are available in a picnic set version, the
tabletop of which contains various board games. You can then offer different
types of games and give visitors the opportunity to sit comfortably, while you need
less space than if you opted for separate game tables.