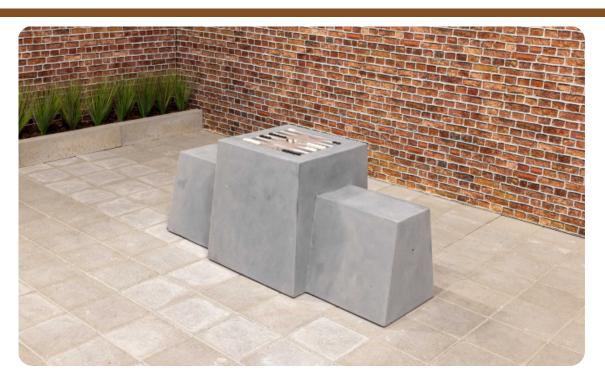

### Backgammon Bench, Anthracite-Concrete

Product code: BB.BG.AB

Dark, robust and multifunctional. This backgammon bench made of anthracite concrete is a true jewel in your garden or in public spaces. How much does the anthracite concrete backgammon bench cost? You will not find a product of this high quality for a better price. At HeBlad, you order directly from the supplier and manufacturer, which saves in cost and emission.

#### Backgammon bank from HeBlad

Like all HeBlad products, this backgammon bench is also made from a single piece of concrete. Insensitive to vandalism and weather influences. Because the colour anthracite is added to the concrete, the entire bench is this beautiful anthracite colour, including the inside of the product. In the unlikely event of damage, the bench will not lose its colour. Thanks to their massive weight, HeBlad backgammon banks are also impervious to theft and vandalism. By placing the bank in a strategic location, even ram raids can be prevented or you will have a perfect and sturdy separation of your site.

# **Specifications Backgammon Bench, Anthracite-Concrete**

Product code BB.BG.AB Height tabletop 70 cm

Colour Anthracite concrete Weight 1140 kg

Dimensions (L x W x H) 167 x 67 x 70 cm Number of seats 2

Seat height 50 cm