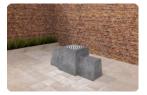

### Backgammon Bench, Anthracite-Concrete

Product code: BB.BG.AB

Dark, robust and multifunctional. This backgammon bench made of anthracite concrete is a true jewel in your garden or in public spaces. How much does the anthracite concrete backgammon bench cost? You will not find a product of this high quality for a better price. At HeBlad, you order directly from the supplier and manufacturer, which saves in cost and emission.

#### Backgammon bank from HeBlad

Like all HeBlad products, this backgammon bench is also made from a single piece of concrete. Insensitive to vandalism and weather influences. Because the colour anthracite is added to the concrete, the entire bench is this beautiful anthracite colour, including the inside of the product. In the unlikely event of damage, the bench will not lose its colour. Thanks to their massive weight, HeBlad backgammon banks are also impervious to theft and vandalism. By placing the bank in a strategic location, even ram raids can be prevented or you will have a perfect and sturdy separation of your site.

# **Specifications Backgammon Bench, Anthracite-Concrete**

Product code BB.BG.AB Height tabletop 70 cm

Colour Anthracite concrete Weight 1140 kg

Dimensions (L x W x H) 167 x 67 x 70 cm Number of seats 2

Seat height 50 cm