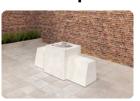

### Backgammon Bench, Anthracite-Concrete

Product code: BB.BG.AB

Dark, robust and multifunctional. This backgammon bench made of anthracite concrete is a true jewel in your garden or in public spaces. How much does the anthracite concrete backgammon bench cost? You will not find a product of this high quality for a better price. At HeBlad, you order directly from the supplier and manufacturer, which saves in cost and emission.

#### Backgammon bank from HeBlad

Like all HeBlad products, this backgammon bench is also made from a single piece of concrete. Insensitive to vandalism and weather influences. Because the colour anthracite is added to the concrete, the entire bench is this beautiful anthracite colour, including the inside of the product. In the unlikely event of damage, the bench will not lose its colour. Thanks to their massive weight, HeBlad backgammon banks are also impervious to theft and vandalism. By placing the bank in a strategic location, even ram raids can be prevented or you will have a perfect and sturdy separation of your site.

# **Specifications Backgammon Bench, Anthracite-Concrete**

Product code BB.BG.AB Height tabletop 70 cm

Colour Anthracite concrete Weight 1140 kg

Dimensions (L x W x H) 167 x 67 x 70 cm Number of seats 2

Seat height 50 cm